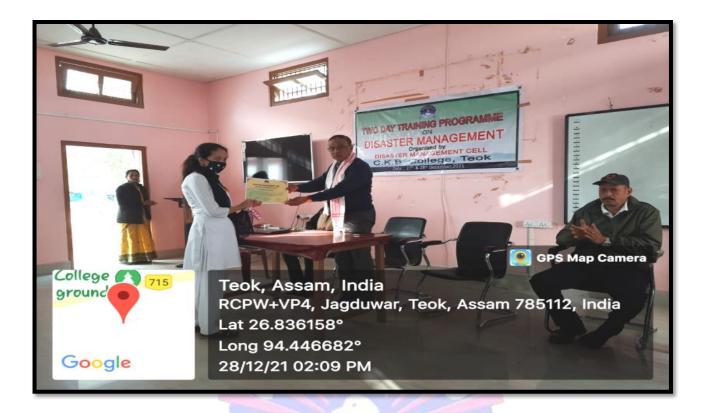

**21.** A two day Training programme on Disaster Management was organized at College Premises amongst the College Students of 1<sup>st</sup>, 3<sup>rd</sup> and 5<sup>th</sup> Semester from **27<sup>th</sup> December 2021 to 28<sup>th</sup> December 2021**. The main objective of the programme was to prepare the students to help themselves and others around them in case of any natural and man-made disaster. Mr.Simanta Sarmah, Deputy Controller and Mr. Ranjit Kr. Hazarika, Assistant Deputy Controller, Civil Defense, Jorhat along with their staff were the Resource Persons for the both day.