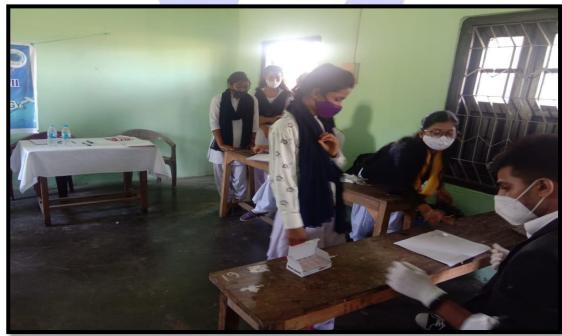

19. The Department of Sociology performed an extension programme at Jagduar High School on **14/12/2021**. The students of the department undertook classroom teaching on the same.

**20. Blood Group Test Camp** organized jointly by Medical Cell and Health & Sanitation Cell of the college in collaboration with the Department of Zoology, Jorhat Kendriya Mahavidyalaya, Jorhat at the college campus on **27**<sup>th</sup> **November, 2020.** 