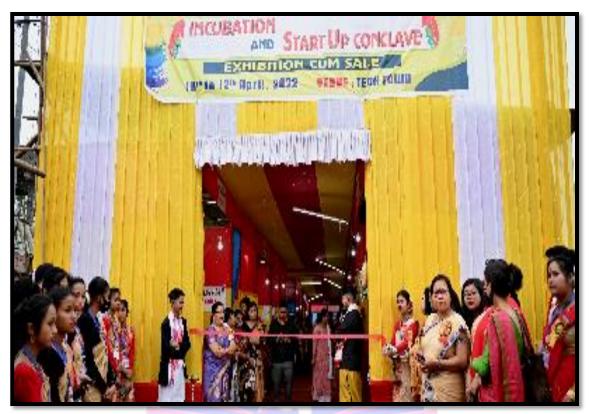

# 23. Incubation and Start-Up Conclave on 10<sup>th</sup>, 11th and 12<sup>th</sup> April, 2022

Women Cell, C.K.B College, Teok organized an *Incubation And Start Up Conclave* in association with Alumni Association of C.K.B.College, Teok and Teok Press Club on 10<sup>th</sup>, 11th and 12<sup>th</sup> April, 2022. It was a three day conclave held near Radhakrishna Mandir, Teok. The students, alumni and adopted SHGs of the institution participated with their self produced items such as, Curd, *Chira*, *Pitha*, *Akhoi*, *Hurum*, *Handah*, *Asar*, *Gur*, vegetables, Tea, Assamese traditional jewellery, traditional dress etc. in the conclave. The institution provided them a platform to showcase their talents and goods so that the participants could generate an income out of it.