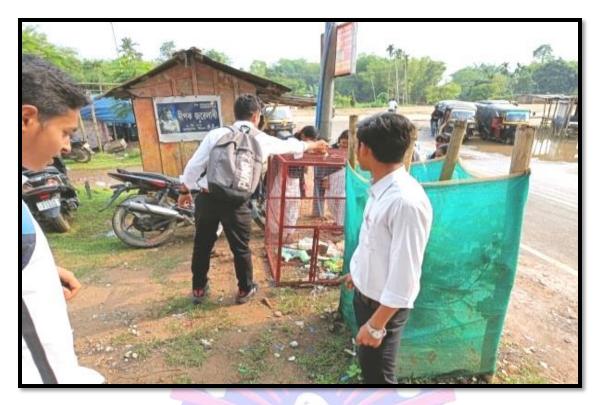

4. With an objective of identifying the main barriers or difficulty in reducing plastic from the household's garbage and on inspiring the students for "Shramdaan" and to act towards local community the the department of sociology, C.K.B. College, Teok organized a **Plastic Waste Free Campaign** on 30<sup>th</sup> March, 2018 at Jagduar area. The campaign works on promoting the recyaling of plastic waste into a new plastic product to decrease the production of plastic.

Photo: Students took part in the progamme

Photo: Mrs Yasmin Khan and Dr. Gautam Das took part in the progamme

Photo: Head Master of the school giving thanks to the organizers of the programme

8. The Department of Sociology, under the guidence of Mrs. Nizora Boruah and Mayashree Buragohain, Asst. Prof. of Department of Sociology organized a Plastic Waste Free Campaign on 30<sup>th</sup> March, 2022 in Jagduar area with the students of the department. The primary goal of the campaign is to identify the main barriers or difficulty in reducing plastic from the household's garbage. The campaign works on inspiring the students for providing "Shrandaan". Which refers to being physically active and providing the participation of students and people in various cleanliness. The campaign works on promoting the recyaling of plastic waste into a new plastic product to decrease the production of plastic.