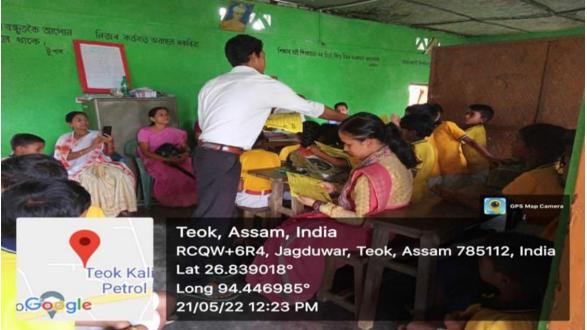

Photo: Construction of Dustbin under Green and Clean Campaign of College, 21-05-2022

Photo: Supply of materials for construction of Dustbin under Green and Clean Campaign of College, 21-05-2022

26. National Workshop on "Livestock-Fish-Horticulture based Integrated Farming for Enhancing Livelihood Security and Economic Empowerment of Rural Youths"

A workshop was organized by Institutional Social Responsibility Committee, C.K.B. College, Teok In Collaboration with Farmers' Friend Club Coordination Committee, C.K.B College, Teok as on **20**<sup>th</sup> and **21**<sup>st</sup> **May, 2022.** 