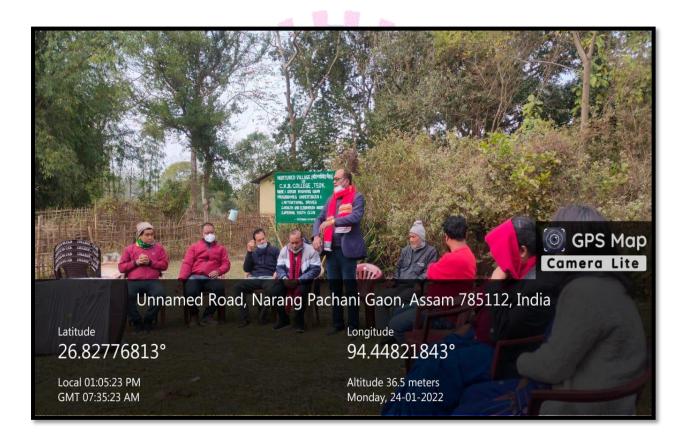

18. The Department of Sociology C.K.B. College, Teok perform an Motivational Programme on Awareness on Small Savings among the rural people at a nearby village of the College namely Jagduar Nareng Pachani Gaon on 10<sup>th</sup> December, 2021. The objective of the programme was to make aware the rural people about small savings schemes sponsored by government and increase the habit of savings.