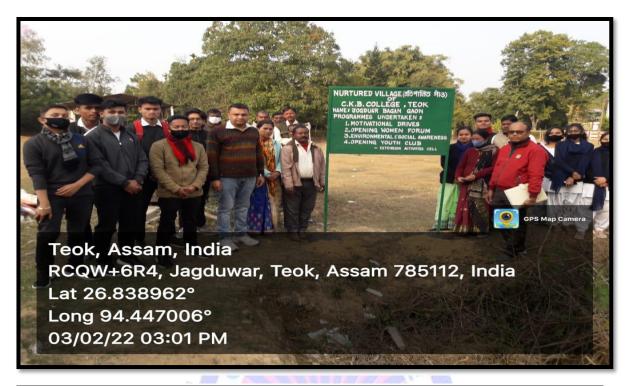

#### vii. Nurtured Villages and Adopted Schools

The college has five nurtured villages and six adopted villages. A number of activities/programmes under the banner of various cells and clubs have been carried out in these villages.