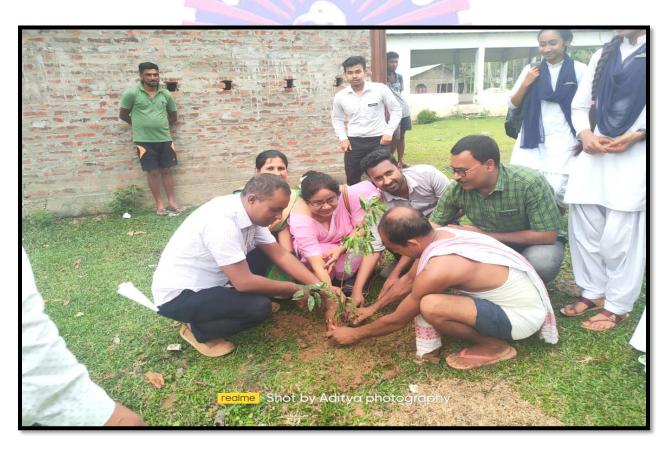

2. The World Environment Day, 2021 was celebrated by the Eco-Club of the College by maintaining SOP of state government regarding Covid -19 situation. Dr. Gautam Das, the convenor of the cell delivered speech on the importance of the day. As a part of the programme, a plantation programme was started in the college campus. The officials of Rain Forest Institution based at Sotai marked the day by distributing saplings of Parkia plant for planting at college premises. Teachers, officials of Rain Forest Institution based at Satai and a few college students took part in the programme. The programme inspires students of the college to bring positive changes to the environment.