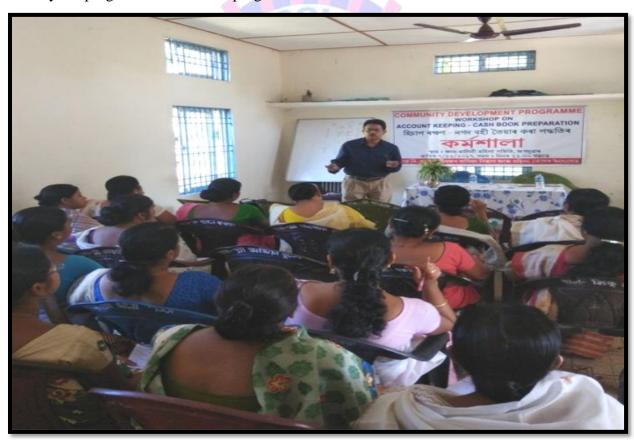

2. A workshop on Accounts, Record Keeping and Cashbook Preparation was organized by the Women Cell jointly with Dept. of Commerce, C.K.B. College on **07/11/2017** at *Gyan Malini Mahila Samiti*, Jogduar, Teok. The resource persons deliberated regarding application and repayment of a bank loan. They also gave them a firsthand knowledge on Record Keeping and Cashbook Preparation. Local Self Help Groups, women entrepreneurs and members of Gyan Malini Mahila Samiti took part in the programme.

### SKILL SUPPORT

1. A workshop on Accounts, Record Keeping and Cashbook Preparation was organized by the Women Cell of the College on 07/11/2017 at *Gyan Malini Mahila Samiti*, Jogduar, Teok. The resource persons deliberated regarding application and repayment of a bank loan. They also gave them a firsthand knowledge on Record Keeping and Cashbook Preparation. Local Self Help Groups, women entrepreneurs and members of Gyan Malini Mahila Samiti took part in the programme. The women of the locality were benefitted by the programme as no such programme was held earlier.