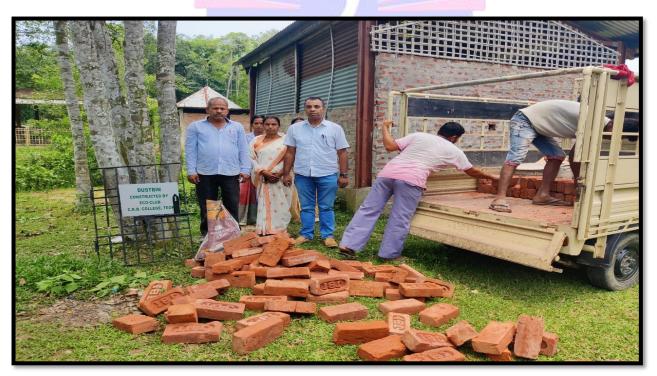

### 25. Construction of Dustbin in Nurtured villages

To motivate the local community to keep their surroundings green and clean the Eco-Club of the College has taken plan to construct **dustbin** (Size-3  $\times$  3 sq feet) in the Nurtured Villages of College.

Photo: Construction of Dustbin under Green and Clean Campaign of College, 19-05-2022

Photo: Supply of materials for construction of Dustbin under Green and Clean Campaign of College, 20-05-2022

Photo: Construction of Dustbin under Green and Clean Campaign of College, 20-05-2022