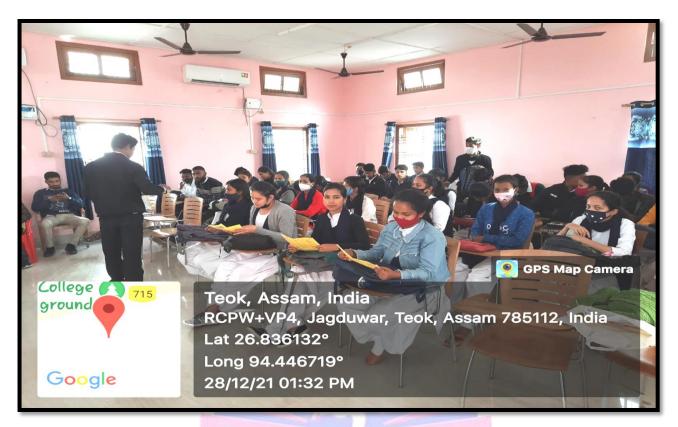

**21.** A two day Training programme on Disaster Management was organized at College Premises amongst the College Students of 1<sup>st</sup>, 3<sup>rd</sup> and 5<sup>th</sup> Semester from **27<sup>th</sup> December 2021 to 28<sup>th</sup> December 2021**. The main objective of the programme was to prepare the students to help themselves and others around them in case of any natural and man-made disaster. Mr.Simanta Sarmah, Deputy Controller and Mr. Ranjit Kr. Hazarika, Assistant Deputy Controller, Civil Defense, Jorhat along with their staff were the Resource Persons for the both day.