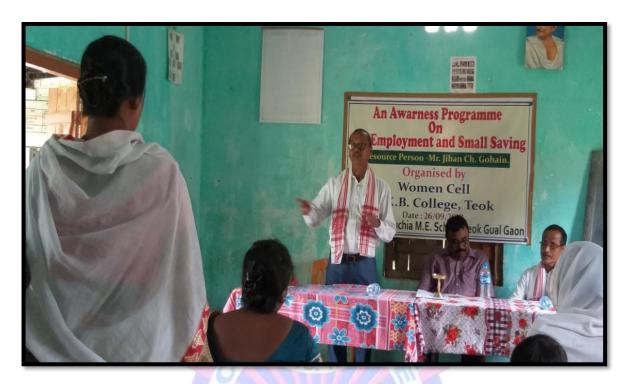

7. Women Cell of C.K.B. College, Teok organized an Awareness Programme on Self Employment and Small Savings on 26/09/2018 at Katikuchia M.E. School, Goal Gaon, Teok. The programme was specially targeted to Local Self Help Groups

(SHGs), small entrepreneurs, women entrepreneurs and residents of Katikuchia, Students and teachers of Katikuchia ME School.

8. A two day training programme on Disaster Management at college premises amongst the students on **26<sup>th</sup> and 27<sup>th</sup> September**, **2018**. The main objective of the programme was to create awareness about various disaster and its consequences and build the capacity of major stakeholder. A total number of 72 students were participated.