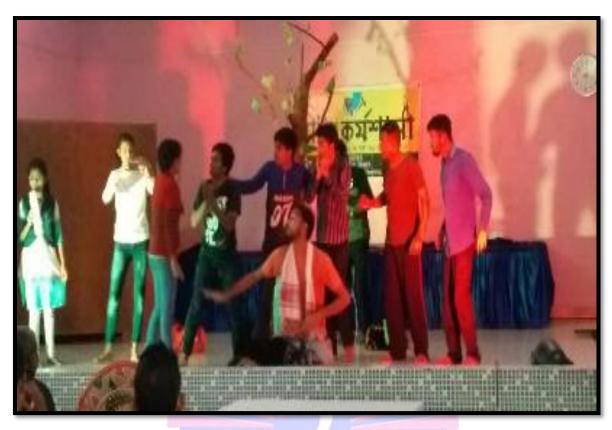

Photo- Resource Person Benudhar Borah during the workshop

**Photo- Participants during the workshop** 

2. A one week '**Drama Workshop'** was organized by the Dept. of Assamese from 22<sup>n</sup> November 2017 to 28<sup>th</sup> November 2017 at C.K.B College, Teok. The Resource Person were Mr. Debabrata Mahanta, Principal of Jorhat Natya Vidyalaya and Mr. Diper Hazarika, Prominent theatre worker from Jorhat.