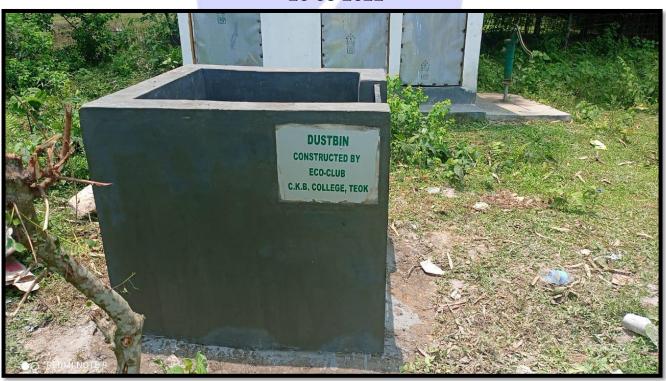

### 25. Construction of Dustbin in Nurtured villages

To motivate the local community to keep their surroundings green and clean the Eco-Club of the College has taken plan to construct **dustbin** (Size-3  $\times$  3 sq feet) in the Nurtured Villages of College.

10. To motivate the local community to keep their surroundings green and clean the Eco-Club of the College has taken plan to construct **dustbin** (Size-3  $\times$  3 sq feet) on the part of a Green and Clean Campaign at the Nurtured Villages of College. To draw attention of the youths towards importance of cleanliness, sustainability, environment, anti drugs and social awareness, a **workshop** was organized by the College and a large number of youths from Nurtured Villages of College took part in the programme. After discussion with the youths, the places have been selected for construction of the **dustbin**.