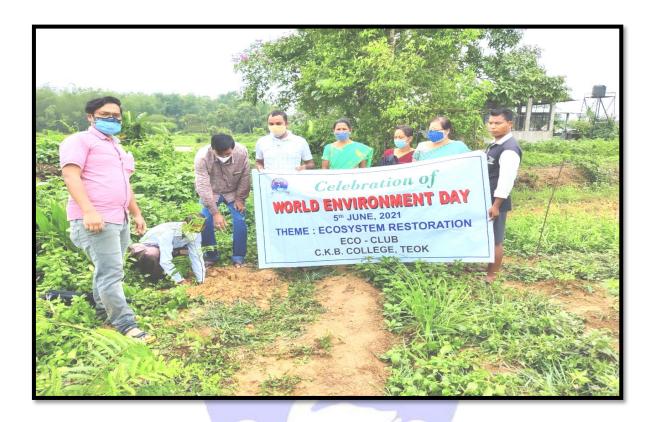

2. The World Environment Day, 2021 was celebrated by the Eco-Club of the College by maintaining SOP of state government regarding Covid -19 situation. Dr. Gautam Das, the convenor of the cell delivered speech on the importance of the day. As a part of the programme, a plantation programme was started in the college campus. The officials of Rain Forest Institution based at Sotai marked the day by distributing saplings of Parkia plant for planting at college premises. Teachers, officials of Rain Forest Institution based at Satai and a few college students took part in the programme. The programme inspires students of the college to bring positive changes to the environment.