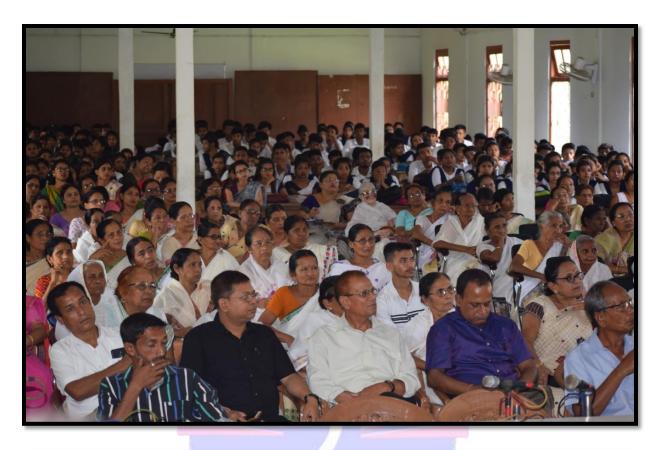

## FELICITATION TO EMINENT PERSONS FROM THE NEIGHBOURING COMMUNITY

UNSUNG LEADERS

The college on its Establishment Day i.e. on 5<sup>th</sup> September felicitates people from the neighbouring community in order to recognize their contribution to their own field of expertise and society as well. The practice has been performed yearly to build a repository of eminent person's notable contribution to the society and to guide the student community to mould themselves into human beings of substance.

Photos- Dr. Akon Chandra Saikia, Mr. Bhuban Boruah, Smt. Snehalata Dutta, Mr. Abani Boruah (from left to right) at the dais with Dr. Dipak Kumar Sarma, President, Governing Body, C.K.B. College, Teok (at the centre) at the Establishment Day, 2020