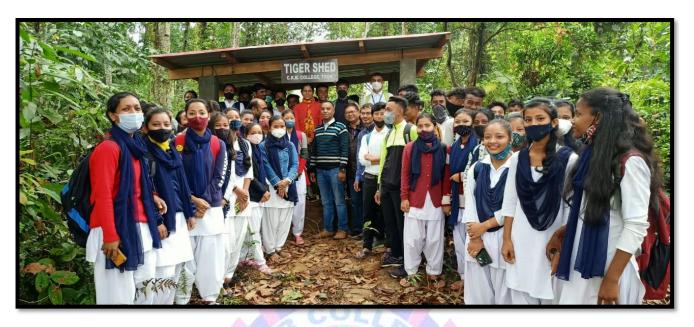

Principal

Principal

Charidra Kamal Bezbaruzh

Charidra Kamal Bezbaruzh

6. For the conservation of wildlife, ecological and environmental security, Eco Club of the college took the initiative to construct a Tiger Shed at the forest area of college farm and bird cages at the campus. After completion of the construction, the club inaugurated the spaces on 23/11/2021.

Photo: Students took part in the progamme related to the opening of Tiger Shade in forest area of College

Photo: Students went to take part in the wild life protection programme

7. For raising awareness of wetlands among neighbouring communities the Eco Club and Extension Activity Cell of the College has taken initiative to celebrate the World Wetland's Day on 02/02/2022 at Hanhchara H.S. School. Dr. Gautam Das delivered a speech on the importance of the day and outlines the objective the programme to raise awareness about the vital role of wetlands. He also stated the