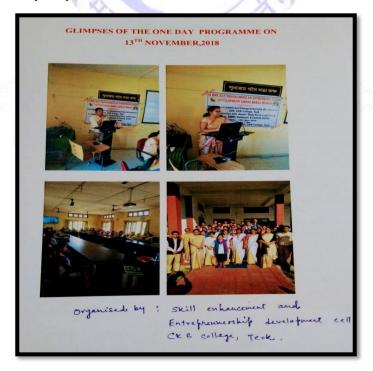

**8.** A day long programme on "Entrepreneurship Development among Rural Women" was organized by Skill Enhancement and Entrepreneurship Development Cell of C.K.B. College, Teok in association with Assam State Rural Livelihood Mission, Bamunphukhuri Development Block and Central Jorhat Development Block in the college premises on 13/11/2018.