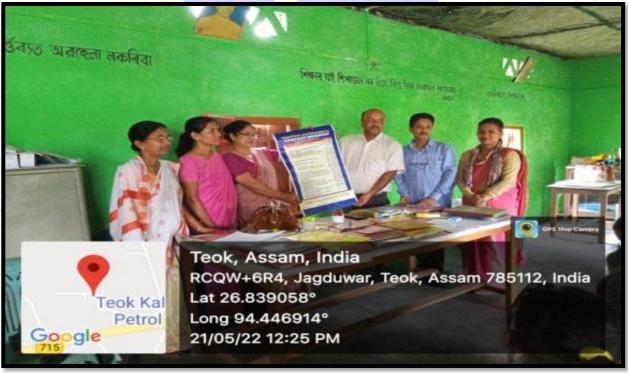

Photo: Construction of Dustbin under Green and Clean Campaign of College, 21-05-2022

Photo: Supply of materials for construction of Dustbin under Green and Clean Campaign of College, 21-05-2022

26. National Workshop on "Livestock-Fish-Horticulture based Integrated Farming for Enhancing Livelihood Security and Economic Empowerment of Rural Youths"

A workshop was organized by Institutional Social Responsibility Committee, C.K.B. College, Teok In Collaboration with Farmers' Friend Club Coordination Committee, C.K.B College, Teok as on **20**<sup>th</sup> and **21**<sup>st</sup> **May, 2022.** 

Welcome Address delivered by Dr. Bijoy Krishna Pachani, Principal, C.K.B College, Teok

Inaugurator and Resource Person: Dr. Lohit Baishya, Senior Scientist, ICAR, Nagaland

Chief Guest and Resource Person: Dr. Phuleswar Nath, Senior Extension Specialist, Directorate of Extension Education, Assam Agricultural University, Jorhat