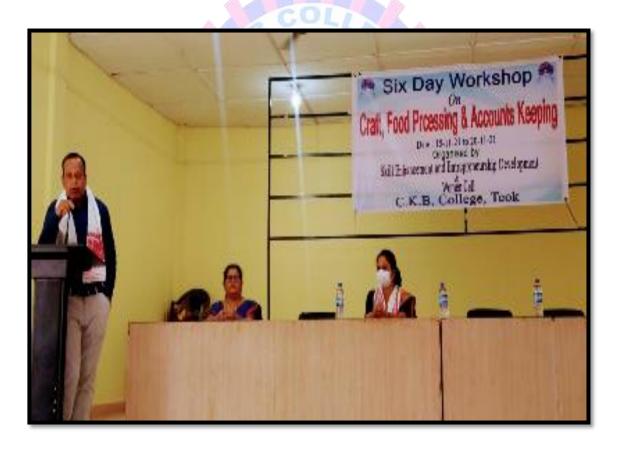

2. A one week workshop on *Craft, Food-Processing and Accounts Keeping* from 15th November, 2021 to 20th November, 2021 was organised by Skill Enhancement and Entrepreneurship Development Cell of the College in collaboration with the Women Cell. The programme was divided into three segments- Craft- making, Food Processing and Record Keeping. For craft and food processing workshop, participants were the students of the institution. They were able to find ways to be self-dependent and self-sufficient through the workshop. For the third part of the event the women from local SHGs were incorporated in tunning with the community development programme of the college. They were given training on record keeping helping themselves while managing the SHG.