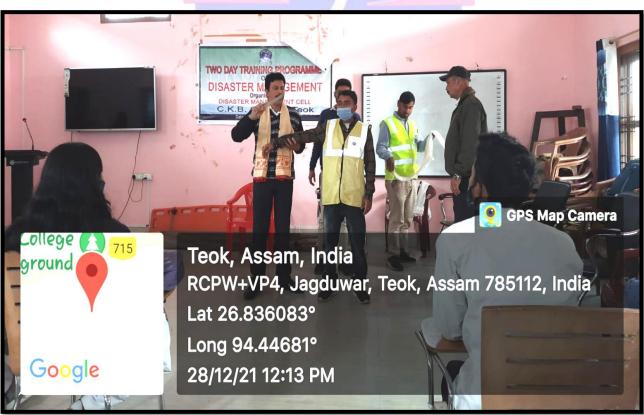

**21.** A two day Training programme on Disaster Management was organized at College Premises amongst the College Students of 1<sup>st</sup>, 3<sup>rd</sup> and 5<sup>th</sup> Semester from **27<sup>th</sup> December 2021 to 28<sup>th</sup> December 2021**. The main objective of the programme was to prepare the students to help themselves and others around them in case of any natural and man-made disaster. Mr.Simanta Sarmah, Deputy Controller and Mr. Ranjit Kr. Hazarika, Assistant Deputy Controller, Civil Defense, Jorhat along with their staff were the Resource Persons for the both day.