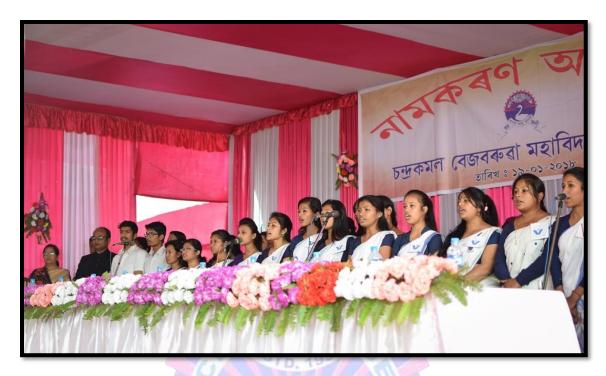

#### NAMING CEREMONY

**UNSUNG LEADERS** 

Chandra Kamal Bezbaruah College, Teok as a part of its social responsibility organized a **Naming Ceremony** to show respect and gratitude towards the people who have contributed to bring this college into existence. On **19**<sup>th</sup> **January 2018**, different buildings of college were named after the names of those great souls who had dedicated their life for estblishment of the college and grow to its feet. Mr. Tapan Kumar Gogoi, Present MP, Jorhat HPC, Mr. Rupjyoti Kurmi, MLA, Mariani LAC, Mr Kamakhya Prasad Tasa, present Rajya Sabha M.P, Ms Renupoma Rajkhowa, MLA Teok LAC, Prof. Jiten Hazarika, Present Vice-Chancellor, Dibrugarh University and other distinguished guests graced the occasion. The family members of the patrons were also present at the ceremony.