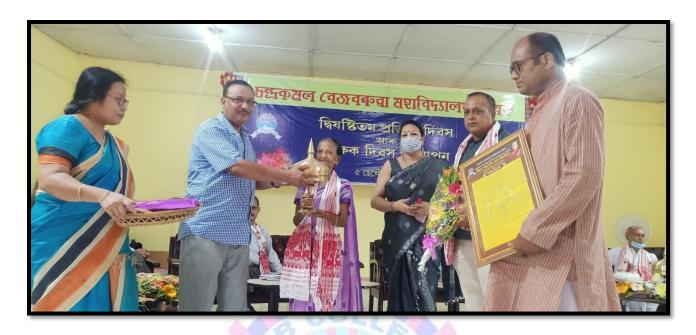

#### NAMING CEREMONY

**UNSUNG LEADERS** 

Chandra Kamal Bezbaruah College, Teok as a part of its social responsibility organized a **Naming Ceremony** to show respect and gratitude towards the people who have contributed to bring this college into existence. On **19**<sup>th</sup> **January 2018**, different buildings of college were named after the names of those great souls who had dedicated their life for estblishment of the college and grow to its feet. Mr. Tapan Kumar Gogoi, Present MP, Jorhat HPC, Mr. Rupjyoti Kurmi, MLA, Mariani LAC, Mr Kamakhya Prasad Tasa, present Rajya Sabha M.P, Ms Renupoma Rajkhowa, MLA Teok LAC, Prof. Jiten Hazarika, Present Vice-Chancellor, Dibrugarh University and other distinguished guests graced the occasion. The family members of the patrons were also present at the ceremony.

## FELICITATION TO EMINENT PERSONS FROM THE NEIGHBOURING COMMUNITY

UNSUNG LEADERS

The college on its Establishment Day i.e. on 5<sup>th</sup> September felicitates people from the neighbouring community in order to recognize their contribution to their own field of expertise and society as well. The practice has been performed yearly to build a repository of eminent person's notable contribution to the society and to guide the student community to mould themselves into human beings of substance.

Photos- Dr. Akon Chandra Saikia, Mr. Bhuban Boruah, Smt. Snehalata Dutta, Mr. Abani Boruah (from left to right) at the dais with Dr. Dipak Kumar Sarma, President, Governing Body, C.K.B. College, Teok (at the centre) at the Establishment Day, 2020