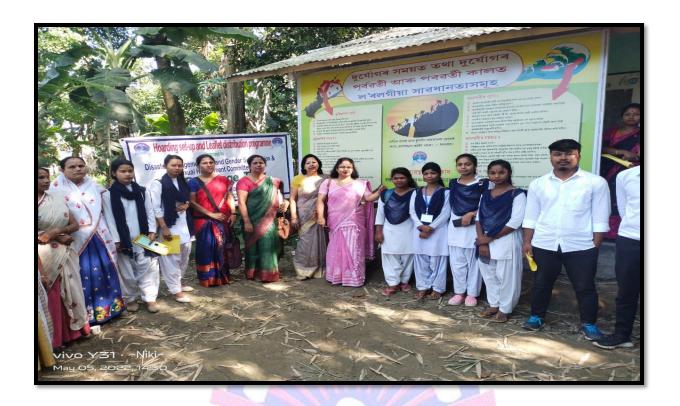

Photo: Construction of Dustbin under Green and Clean Campaign of College, 21-05-2022

Photo: Supply of materials for construction of Dustbin under Green and Clean Campaign of College, 21-05-2022

26. National Workshop on "Livestock-Fish-Horticulture based Integrated Farming for Enhancing Livelihood Security and Economic Empowerment of Rural Youths"

A workshop was organized by Institutional Social Responsibility Committee, C.K.B. College, Teok In Collaboration with Farmers' Friend Club Coordination Committee, C.K.B College, Teok as on **20**<sup>th</sup> and **21**<sup>st</sup> **May, 2022.** 

Welcome Address delivered by Dr. Bijoy Krishna Pachani, Principal, C.K.B College, Teok

Inaugurator and Resource Person: Dr. Lohit Baishya, Senior Scientist, ICAR, Nagaland

Chief Guest and Resource Person: Dr. Phuleswar Nath, Senior Extension Specialist, Directorate of Extension Education, Assam Agricultural University, Jorhat

Participants of the Workshop

Resource Person: Nilotpolakshi Bora (ACS) BDO, East Jorhat Development Block

Awarding certificate to the participants in the Valedictory function

27. Leaflet and Banner (in calendar form) with important phone numbers distribution programme on Disasters occurred during flood time and also in earthquake period amongst the Students of Jogduar Bagan LPS and villagers of nurtured village of the college on 21st May ,2022. The main objective of the programme to create awareness amongst the students' community about the human created and natural disaster.