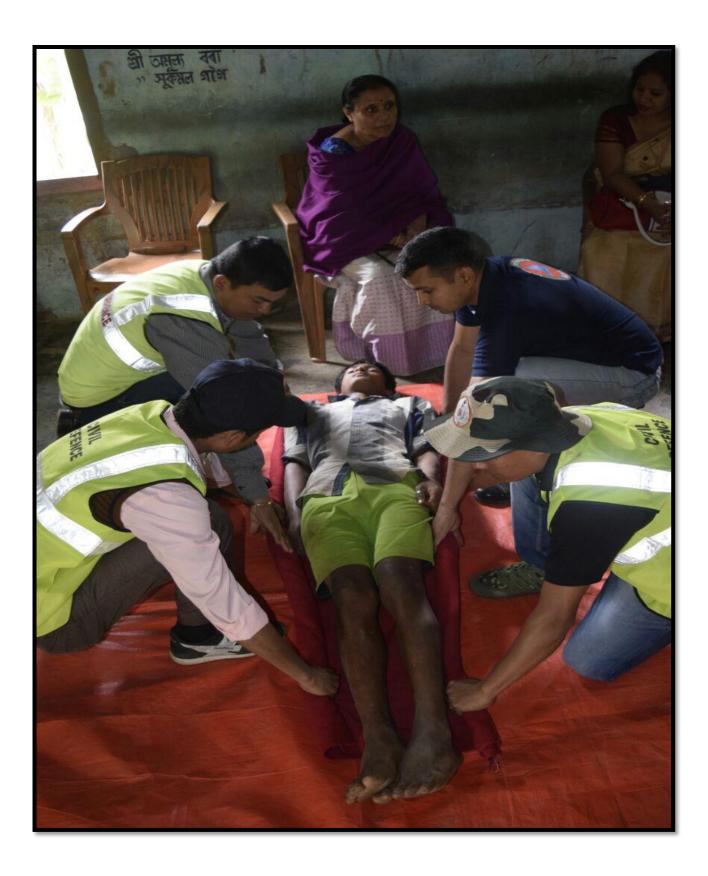

### 2017-2022

1. An Extension programme was organized at the adopted village of the college named Ghorachora Habi Gaon, Bonai, Jorhat on **29th March 2017** by the Disaster Management Cell. The members of the cell along with the representative of the Student Union and local people from nearby villages- Ghorachora Habi Gaon, Borkur Gaon, Ouguri Nepali Gaon) and students of the schools were present where a lecture on the topic "Environment and Disaster Management" was delivered by the resource person Mr. Nabin Ch. Das, Dy. Controller ,Civil Defence Department ,Jorhat. The main objective of the programme was to create awareness on Flood and Earthquake Disaster. The resource person and his staff also demonstrated the rescue methods and techniques by using common goods as ropes, bottle and dried bottle gourd and some scientific methods of rescue. The participants were highly benefited and satisfied from that programme. They frankly expressed that they are highly satisfied by knowing the precautionary measures as to how can they safe and secure themselves from such kind of hazards.

4. An one day workshop as an extension work on "Safety precautions of the Earthquake and Emergency Method of Rescue" as on 17.02.2018 at college adopted village Ghorachora Habi Gaon in collaboration with *Local NGO Rengoni Eti Asha*. A total number of 135 participants were involved during the event which consisted of Local communities ,cell members ,students of the college and Teaching staff and students of the two local LPS and committee of the Rengoni Eti Asha. The Resource person for the day was Mr.Nobin ch. Das Deputy Controller, Civil Defence ,Jorhat . Mr. Nobin Ch. Das and along with four NDRF members were demonstrated the rescue methods in emergency of earthquake and flood occurrence. Mr. Deepjyoti Saikia, Secretary of NGO gave a lecture on the event and distributed some teaching