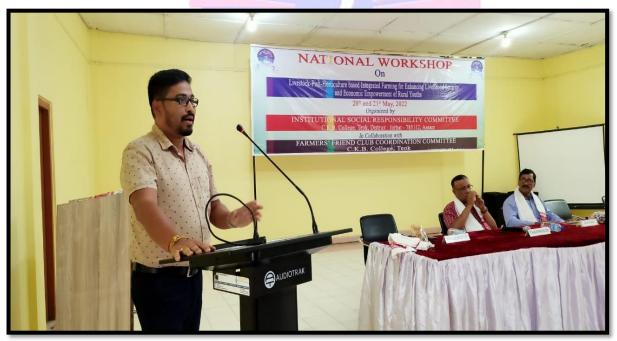

Photo: Construction of Dustbin under Green and Clean Campaign of College, 21-05-2022

Photo: Supply of materials for construction of Dustbin under Green and Clean Campaign of College, 21-05-2022

26. National Workshop on "Livestock-Fish-Horticulture based Integrated Farming for Enhancing Livelihood Security and Economic Empowerment of Rural Youths"

A workshop was organized by Institutional Social Responsibility Committee, C.K.B. College, Teok In Collaboration with Farmers' Friend Club Coordination Committee, C.K.B College, Teok as on **20**<sup>th</sup> and **21**<sup>st</sup> **May, 2022.** 

Welcome Address delivered by Dr. Bijoy Krishna Pachani, Principal, C.K.B College, Teok

Inaugurator and Resource Person: Dr. Lohit Baishya, Senior Scientist, ICAR, Nagaland

Chief Guest and Resource Person: Dr. Phuleswar Nath, Senior Extension Specialist, Directorate of Extension Education, Assam Agricultural University, Jorhat

Participants of the Workshop

Resource Person: Nilotpolakshi Bora (ACS) BDO, East Jorhat Development Block

Awarding certificate to the participants in the Valedictory function

27. Leaflet and Banner (in calendar form) with important phone numbers distribution programme on Disasters occurred during flood time and also in earthquake period amongst the Students of Jogduar Bagan LPS and villagers of nurtured village of the college on 21st May ,2022. The main objective of the programme to create awareness amongst the students' community about the human created and natural disaster.