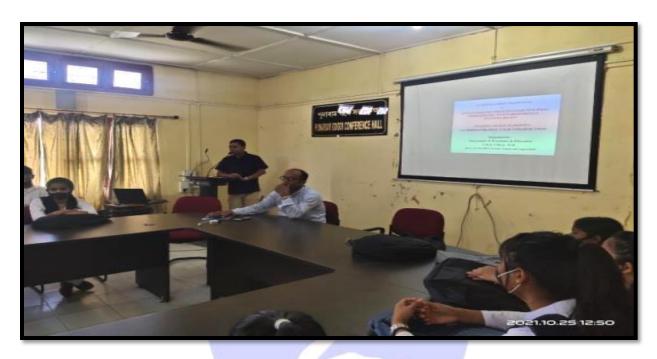

5. The Dept. of Education organized a special talk on the topic 'Strategies for New India with specific Reference to Environmental Sustainability' on 25<sup>th</sup> October 2021. Dr. Binoy Brot Rajkhowa, IQAC Coordinator, C.K.B. College, Teok deliberated his speech on this talk programme.