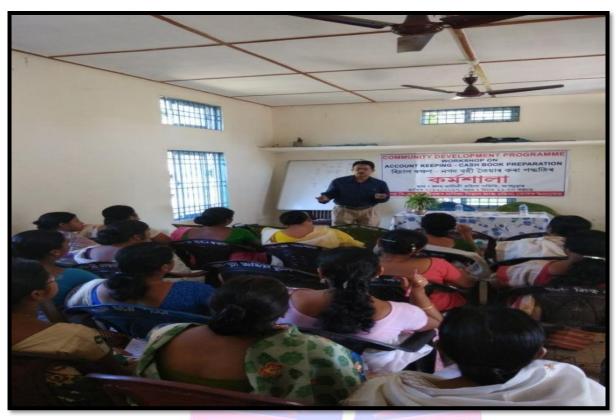

2. A workshop on Accounts, Record Keeping and Cashbook Preparation was organized by the Women Cell jointly with Dept. of Commerce, C.K.B. College on **07/11/2017** at *Gyan Malini Mahila Samiti*, Jogduar, Teok. The resource persons deliberated regarding application and repayment of a bank loan. They also gave them a firsthand knowledge on Record Keeping and Cashbook Preparation. Local Self Help Groups, women entrepreneurs and members of Gyan Malini Mahila Samiti took part in the programme.

### SKILL SUPPORT

1. A workshop on Accounts, Record Keeping and Cashbook Preparation was organized by the Women Cell of the College on 07/11/2017 at *Gyan Malini Mahila Samiti*, Jogduar, Teok. The resource persons deliberated regarding application and repayment of a bank loan. They also gave them a firsthand knowledge on Record Keeping and Cashbook Preparation. Local Self Help Groups, women entrepreneurs and members of Gyan Malini Mahila Samiti took part in the programme. The women of the locality were benefitted by the programme as no such programme was held earlier.