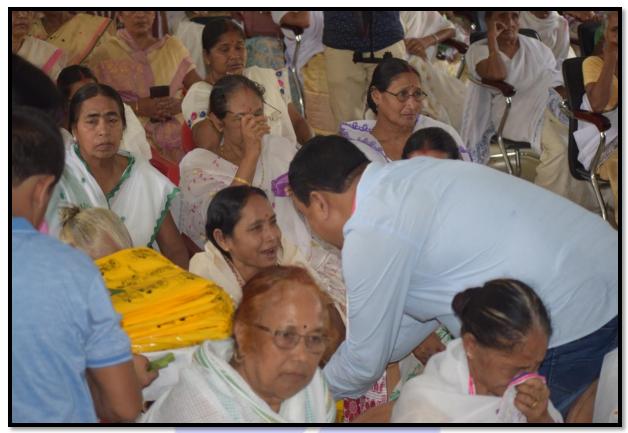

## FELICITATION TO EMINENT PERSONS FROM THE NEIGHBOURING COMMUNITY

UNSUNG LEADERS

The college on its Establishment Day i.e. on 5<sup>th</sup> September felicitates people from the neighbouring community in order to recognize their contribution to their own field of expertise and society as well. The practice has been performed yearly to build a repository of eminent person's notable contribution to the society and to guide the student community to mould themselves into human beings of substance.

Photos- Dr. Akon Chandra Saikia, Mr. Bhuban Boruah, Smt. Snehalata Dutta, Mr. Abani Boruah (from left to right) at the dais with Dr. Dipak Kumar Sarma, President, Governing Body, C.K.B. College, Teok (at the centre) at the Establishment Day, 2020