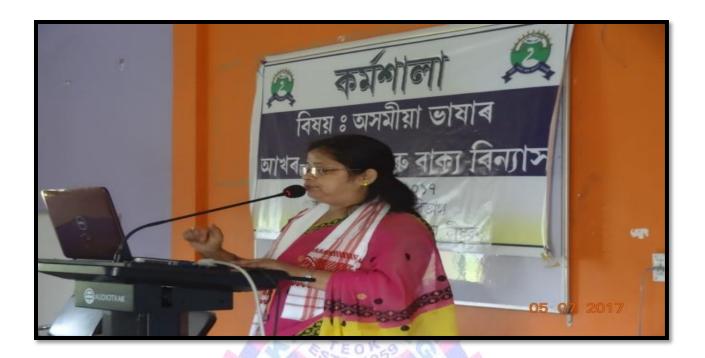

#### INSTITUTIONAL SOCIAL RESPONSIBILITY (ISR) SCHEME

Chandra Kamal Bezbaruah College outlined social responsibility as one its core values with an aim to invigorate its society. The college in association with various cells, clubs of the college and Institutional Social Responsibility Committee in particular executes Community Development Programmes

#### THE CONTEXT

The college always focuses on extension of its service from the campus to the surrounding communities. Initiatives are taken in tune with the Sustainable Development Goals 2030, with holistic approach to lift the neighbouring community through empowerment, logistics support and skill enhancement. The Departments, Institutional Social Responsibility Committee, Skill Enhancement and Entrepreneurship Development Cell, Extension Activity Cell, Women Cell, Disaster Management Cell etc. are playing a vital role in fulfilling the objectives of the practice.