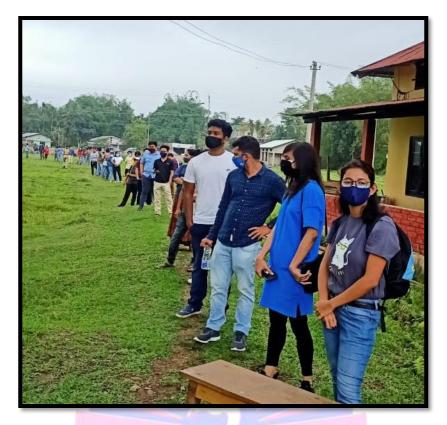

PEOPLE AT QUEUE AT THE VACCINATION CENTRE

MEDICAL OFFICERS AND ASSITANTS ON DUTY

16. Disaster Management Cell has organized an Awareness Programme on Road Safety in collaboration with Transport Management Committee and District Transport Office (DTO), Jorhat amongst the students at college premises on 18th November, 2021. The main objectives of the programme to generate awareness on the said topic in present context and making them feel committed to the New Traffic Rules in India 2019. A total of 112 participants were participated in the event. The Resource persons were MVI Mr. Parag Saikia, EI Mr. Ramakrishna Chudhary from District Transport Office, Jorhat and Social Worker Mr. Dipok kr. Sarmah also presented as a distinguish guest of that Day. They give informative speech based on the subject matter.