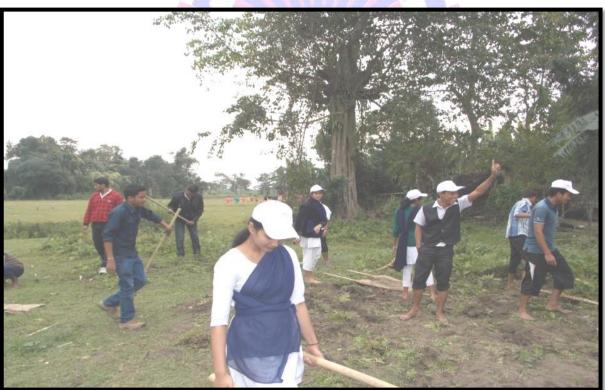

26/ Madhob Lyote Melo 27/ Miss Priti Rekha Mili 28/ Grange 20 Isona 29/ Mondo Forta-30/ Moherce Tayung-31/ Verhab Hasonoorla

Principal
Chandra Kamal Bezbarual
Chandra Kamal Bezbarual

2. The NSS wing of the College organized a special camp from 8/12/17to 10/12/2017at Jhanjimukh village. Reaching the village the volunteers participated in a meeting with the village head man and villagers to let them know about the plan of the wing to be implemented in the village and sought their support. The volunteers repaired a road damaged by flood and they also engaged themselves in fencing and beautification works in the local L.P school in the village. On 10/12/2017 valedictory function was held at the JhanjimukhL.P School which was attended by the villagers and also the teachers and students of Jhanjimukh L.P school. The people of Jhanjimukh village expressed their gratitude to NSS volunteers and the college authority for their contribution.