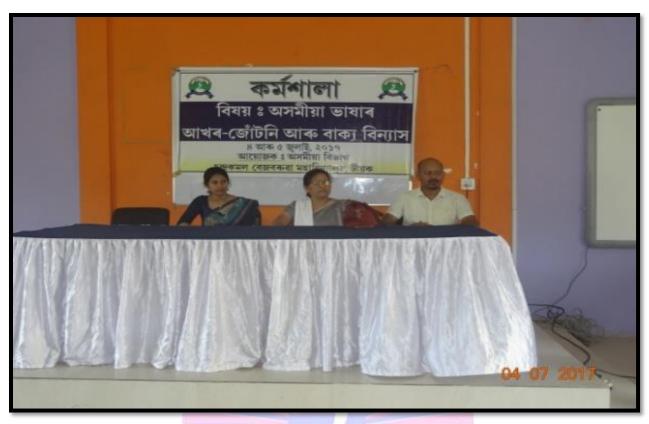

Photo- Resource Person Benudhar Borah during the workshop

**Photo- Participants during the workshop** 

2. A one week '**Drama Workshop'** was organized by the Dept. of Assamese from 22<sup>n</sup> November 2017 to 28<sup>th</sup> November 2017 at C.K.B College, Teok. The Resource Person were Mr. Debabrata Mahanta, Principal of Jorhat Natya Vidyalaya and Mr. Diper Hazarika, Prominent theatre worker from Jorhat.