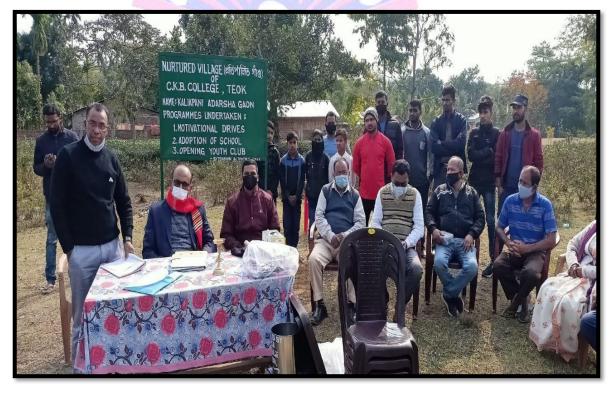

#### vii. Nurtured Villages and Adopted Schools

The college has five nurtured villages and six adopted villages. A number of activities/programmes under the banner of various cells and clubs have been carried out in these villages.

18. The Department of Sociology C.K.B. College, Teok perform an Motivational Programme on Awareness on Small Savings among the rural people at a nearby village of the College namely Jagduar Nareng Pachani Gaon on 10<sup>th</sup> December, 2021. The objective of the programme was to make aware the rural people about small savings schemes sponsored by government and increase the habit of savings.