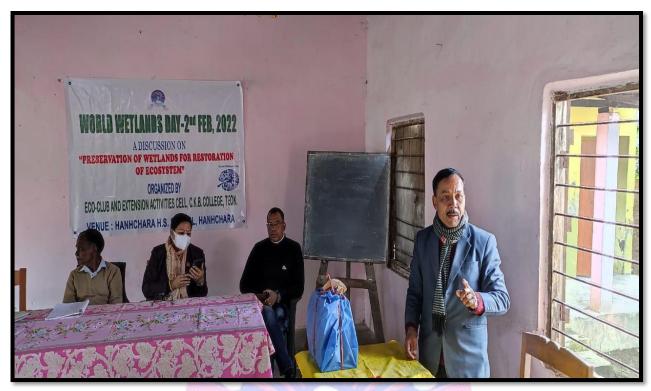

Photo: Students took part in the progamme related to the opening of Tiger Shade in forest area of College

Photo: Students went to take part in the wild life protection programme

7. For raising awareness of wetlands among neighbouring communities the Eco Club and Extension Activity Cell of the College has taken initiative to celebrate the World Wetland's Day on 02/02/2022 at Hanhchara H.S. School. Dr. Gautam Das delivered a speech on the importance of the day and outlines the objective the programme to raise awareness about the vital role of wetlands. He also stated the

Principal

Chandra Kamal Bezbari

Chandra Kamal Bezbari

theme of the year "**Preservation of Wetlands for Restoration of Eco System**". Prof. Yasmin Khan, Associate Professor, Department of English, C.K.B. College, Prof Horen Chetia, President GB, Teachers and a large number of students from Hanchara H.S. School took part in the programme. The programme helps students of the said school to know that the wetlands are ecosystem where water is the primary factor controlling the environment and the associate plant and animal life.

Photo: Students took part in the progamme

Photo: Mrs Yasmin Khan and Dr. Gautam Das took part in the progamme

Photo: Head Master of the school giving thanks to the organizers of the programme

8. The Department of Sociology, under the guidence of Mrs. Nizora Boruah and Mayashree Buragohain, Asst. Prof. of Department of Sociology organized a Plastic Waste Free Campaign on 30<sup>th</sup> March, 2022 in Jagduar area with the students of the department. The primary goal of the campaign is to identify the main barriers or difficulty in reducing plastic from the household's garbage. The campaign works on inspiring the students for providing "Shrandaan". Which refers to being physically active and providing the participation of students and people in various cleanliness. The campaign works on promoting the recyaling of plastic waste into a new plastic product to decrease the production of plastic.