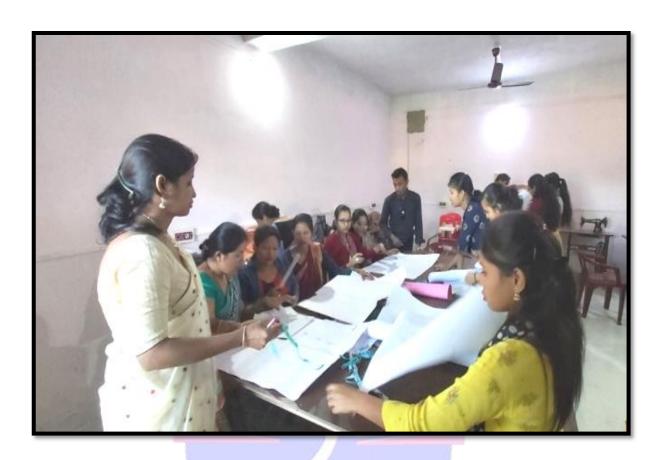

**6.** A Two month long **Cutting and Tailoring Programme** was organized by the Women Cell, C.K.B.College, Teok from the **6<sup>th</sup> June 2018 to 11<sup>th</sup> August 2018.** A total of 21 women participants participated in the programme.

13. A one month long Cutting and Tailoring Programme was organized by the Women Cell and Alumni Association of C.K.B.College, Teok from the 3<sup>rd</sup> December 2019 to the 3<sup>rd</sup> January 2020. The participants were women from the neighbouring village, *Gyanmalini Mahila Samiti* and Alumni, C.K.B.College, Teok. The basics of Tailoring were imparted to the participants.

2. **A month long Cutting and Tailoring Programme** was organized by the Women Cell and Alumni Association of the College from the **3rd December 2019 to the 3rd January 2020**. The participants were women from the neighbouring village, *Gyanmalini Mahila Samiti* and Alumni of Chandra Kamal Bezbaruah College, Teok. The basics of Tailoring were imparted to the participants. They were able to learn the art of cutting and stitching. As a group they worked together to market the readymade products in and around their villages. The women have learnt the art to become self-sufficient from this workshop.