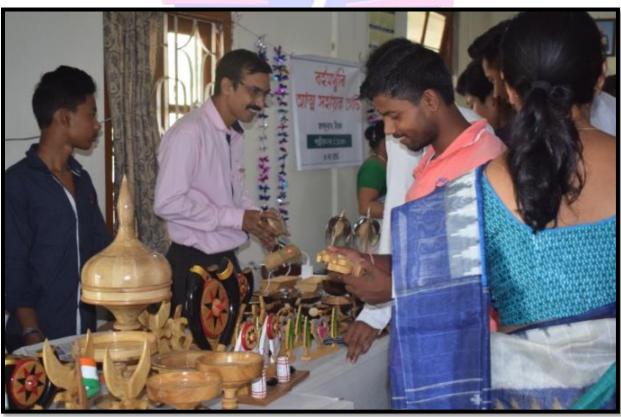

## 22. Bhogali Mela as on 10th and 11th January 2022

An **exhibition cum sale** was organized by the Women Cell and Skill Enhancement and Entrepreneurship Development Cell of C.K.B. College, Teok on the 10<sup>th</sup> and 11<sup>th</sup> January 2022 during the *Magh Bihu* festival. The participants were women from the neighbouring villages, Self-help Groups and the Alumni and present students of the College. They were given a platform to showcase their products for sale, thereby making it feasible to reach out to a larger section of the society. They sold products such as rice-cakes, traditional jewellery, Assamese traditional *Gamosa*, pickles etc.

3. A programme **Bhogali Mela** was organized by the Women Cell and Skill Enhancement and Entrepreneurship Development Cell of the College on the 10<sup>th</sup> and 11<sup>th</sup> January 2022. The participants were women from the neighbouring villages, Self-help Groups and the Alumni and present students of the College. They prepared traditional items like rice-cakes, traditional jewellery, Assamese traditional Gamosa and pickles.