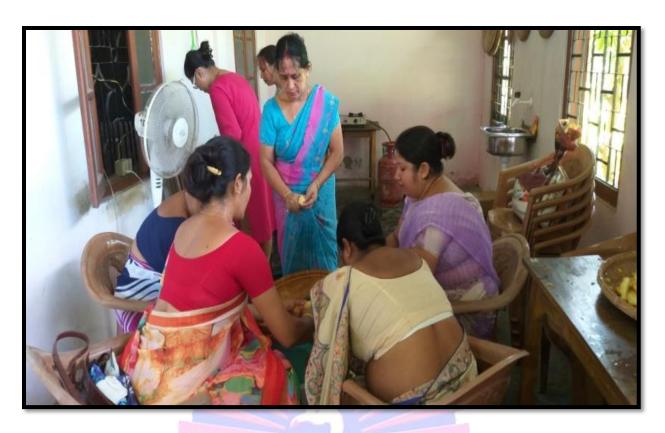

**6.** A Two month long **Cutting and Tailoring Programme** was organized by the Women Cell, C.K.B.College, Teok from the **6<sup>th</sup> June 2018 to 11<sup>th</sup> August 2018.** A total of 21 women participants participated in the programme.

2018-19

1. A Two month long Cutting and Tailoring Programme was organized by the Women Cell of the College, Teok from the 6th June 2018 to 11th August 2018. A total of 21 women participants participated in the programme. The resource person Protima Bhajani gave them both theoretical and practical knowledge on this aspect. The participants were able to learn the art of cutting and stitching. As a group they worked together to market the readymade products in and around their villages. The women have thereby become self-sufficient to a certain extent.