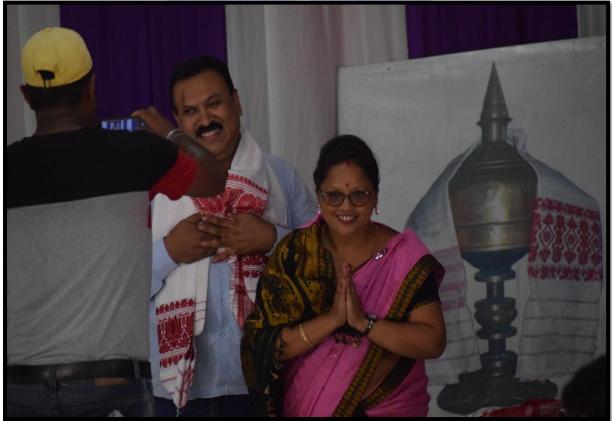

## FELICITATION TO EMINENT PERSONS FROM THE NEIGHBOURING COMMUNITY

UNSUNG LEADERS

The college on its Establishment Day i.e. on 5<sup>th</sup> September felicitates people from the neighbouring community in order to recognize their contribution to their own field of expertise and society as well. The practice has been performed yearly to build a repository of eminent person's notable contribution to the society and to guide the student community to mould themselves into human beings of substance.

Sjt. Phatik Chandra Bhuyan, Retd. Teacher being felicitated on the Establishment Day, 2021

Sjt. Sonaram Saikia, Retd. Teacher being felicitated on the Establishment Day, 2021

Smt. Sandhya Rani Shome, Retd. Teacher, Alumnus (Batch 1960-63) being felicitated on the Establishment Day, 2021

Sjt. Prabin Chandra Goswami, Retd. Teacher, being felicitated on the Establishment Day, 2021

Sjt. Budheswar Borah, Retd. Teacher, being felicitated on the Establishment Day, 2021