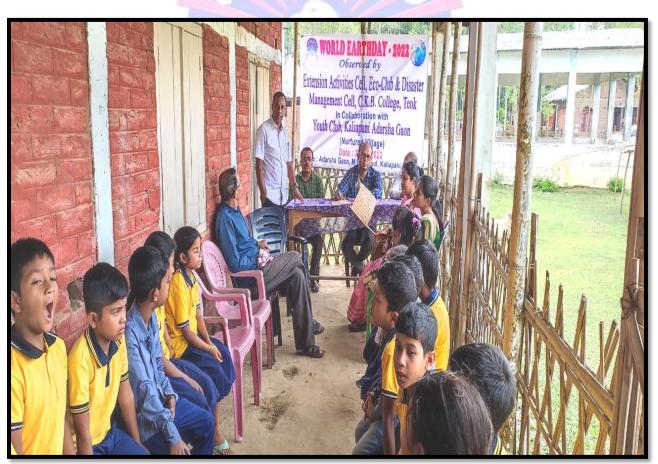

9. The Extension Activity Cell and Eco Club of the College on World Earth Day,

Principal
Principal
Charidra Kamal Bezbaruzh
Charidra Kamal Bezbaruzh

22/04/2022 has taken initiative for raising awareness of environment among neighbouring communities and students of Kaliya Pani M.E. School, Teok and celebrated the Day at the school in collaboration with Disaster Management Cell, and Youth Club of Nurtured village, Kaliapani Adarsha Gaon. Dr. Chitra Duwara outlined the objectives of the progamme. Mr. Robin Saikia, Convenor, Extension Cell spoke on cleanliness and proper maintenance of local area among local people and students of the said school. Head Master of the School concluded the programme and offered thanks to the organizers. Mr. Robin Saikia, Dr. Chitra Duwara, Dr. Gatam Das, Ms. Nijora Baruah of C.K.B. College, Mr. Ratul Saikia, President VDP party, Kaliya Pani Aadarsha Gaon, Head Master of the school, local people and students took part in the programme. The programame aimed to help students of the said school and local people to know the environment and its impact.