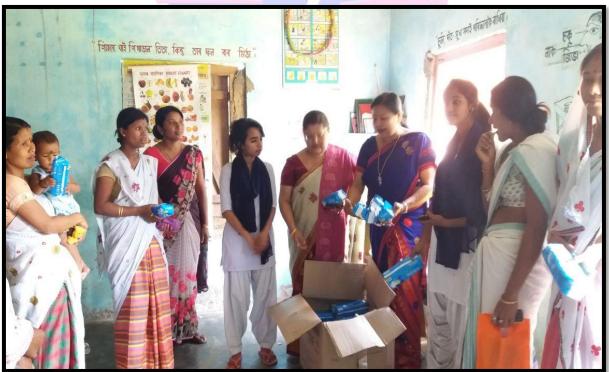

Photo of Speech delivered by the Resource person Mr.Nobin Ch.Das

Principal
Chandra Kamal Bezbaniah
Chandra Kamal Bezbaniah

5. On the occasion of **International Women's Day**, the Women Cell conducted health check-up camp on **08/03/2018** with a team of Doctors, Nurses and Pharmacists – Dr. Janunandan Sarmah, Medical Officer; Dr. Pradip Kumar Borah, Medical Officer; Dr. Dharitri Dutta, Dental Surgeon; Dr. Bhaskar Saikia, Medical Officer; Trailukya Borah, Pharmacist; Mallika Das, ANM; Bobita Tai, ANM at the nurtured village of the college Ghorachowa Habi Gaon. More than 74 patients with different ailments, primarily gynaecological attended the camp. After a thorough check-up, they were provided with prescriptions and medicines. Sanitary napkins were also distributed by the Cell in the camp.