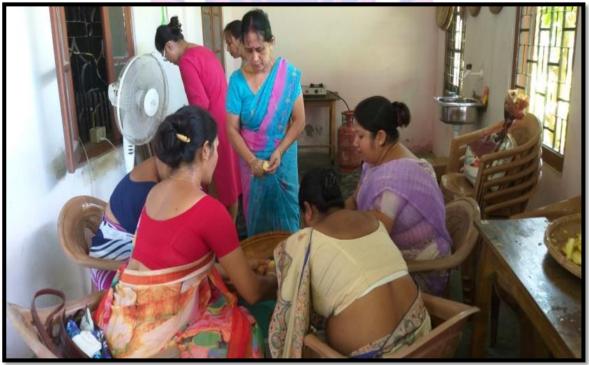

#### iii. Skill Support:

• The college has undertaken measures to support the neighboring community by organizing courses in cutting and tailoring, piggery and fishery farming, Food Processing with the objective to motivate them to find out avenues of livelihood by organizing workshop training etc.

**6.** A Two month long **Cutting and Tailoring Programme** was organized by the Women Cell, C.K.B.College, Teok from the **6<sup>th</sup> June 2018 to 11<sup>th</sup> August 2018.** A total of 21 women participants participated in the programme.

2018-19

1. A Two month long Cutting and Tailoring Programme was organized by the Women Cell of the College, Teok from the 6th June 2018 to 11th August 2018. A total of 21 women participants participated in the programme. The resource person Protima Bhajani gave them both theoretical and practical knowledge on this aspect. The participants were able to learn the art of cutting and stitching. As a group they worked together to market the readymade products in and around their villages. The women have thereby become self-sufficient to a certain extent.