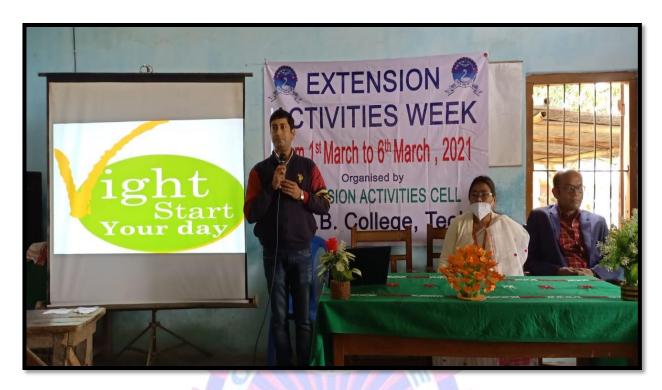

two months Cutting & Tailoring training programme from 06/06/2018 to 11/08/2018 and from 03/12/2019 to 03/01/2020, Free Eye Screening Camp, Special camp "Plantation cum Cleanliness" from 03/02/2021 to 5/02/2021, Extension Activity Week from 1st March to 6th March, 2021 and three-day Incubation and Start-Up conclave from 10th to 12th April, 2022 for boosting self-employment and entrepreneurship.