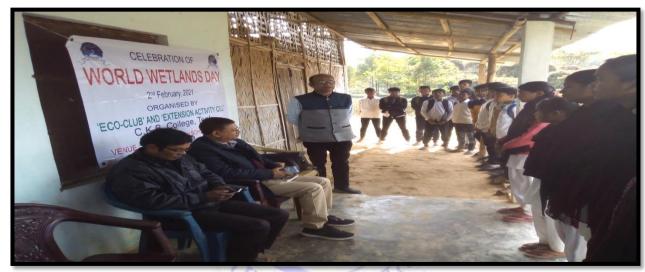

## 2020-21

1. The Extension Activity and Eco Club of College have taken initiative to celebrate World Wetlands Day on 02/02/2021 at Sankardev High Scool, Jagduar, Teok. Dr. Gautam Das delivered a speech on the importance of the day and outlines the objective the programme to raise awareness about the vital role of wetlands for people and planet. He also stated the theme of the year "Wetlands and Water".