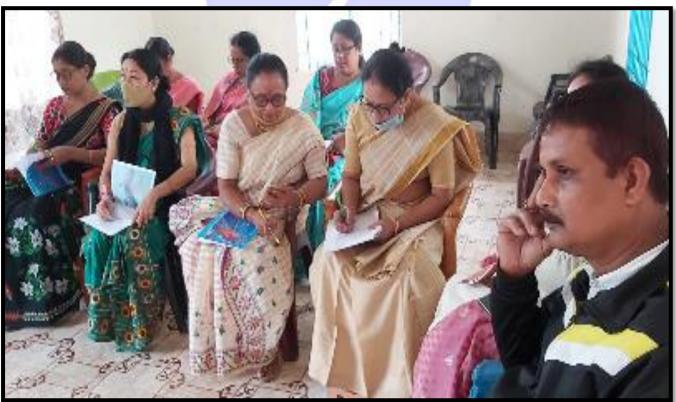

2. A workshop on Accounts, Record Keeping and Cashbook Preparation was organized by the Women Cell jointly with Dept. of Commerce, C.K.B. College on **07/11/2017** at *Gyan Malini Mahila Samiti*, Jogduar, Teok. The resource persons deliberated regarding application and repayment of a bank loan. They also gave them a firsthand knowledge on Record Keeping and Cashbook Preparation. Local Self Help Groups, women entrepreneurs and members of Gyan Malini Mahila Samiti took part in the programme.

### SKILL SUPPORT

1. A workshop on Accounts, Record Keeping and Cashbook Preparation was organized by the Women Cell of the College on 07/11/2017 at *Gyan Malini Mahila Samiti*, Jogduar, Teok. The resource persons deliberated regarding application and repayment of a bank loan. They also gave them a firsthand knowledge on Record Keeping and Cashbook Preparation. Local Self Help Groups, women entrepreneurs and members of Gyan Malini Mahila Samiti took part in the programme. The women of the locality were benefitted by the programme as no such programme was held earlier.