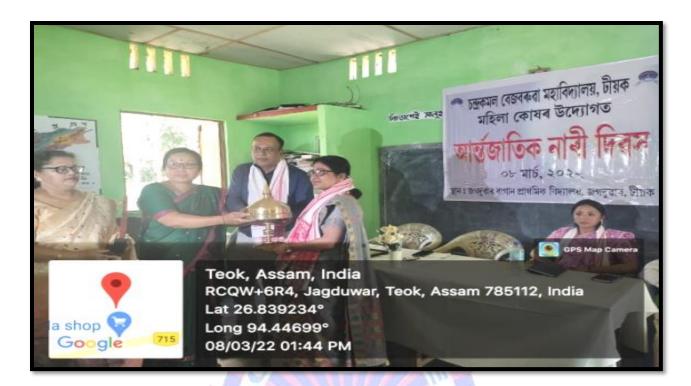

#### WOMEN OF SUBSTANCE

**UNSUNG LEADERS** 

On various occasions, the college felicitates women of substance of the local community for their contribution to the society in the last five years, on Establishment Day of the college, International Women's Day etc.

Smt. Rameswari Borah, Retired Teacher, Social Worker and renowned weaver of Jogduar, Teok being felicitated in the International Women's Day

Smt. Lipika Boruah Bhuyan, Teacher, Social Worker, an ex-student of C.K.B. College, Teok and a renowned singer of Jagduar, Teok being felicitated in the International Women's Day