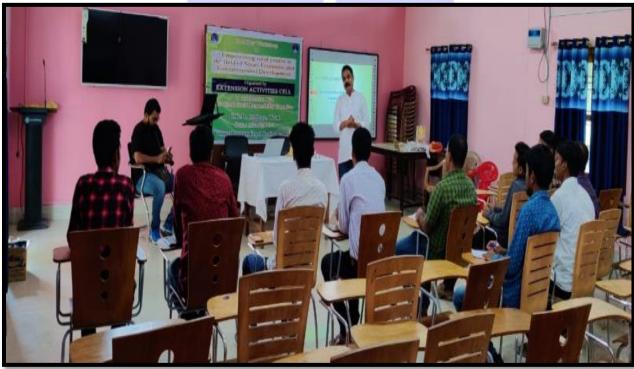

A day long programme on "Entrepreneurship Development among 3. Rural Women" was organized by Skill Enhancement and Entrepreneurship Development Cell of C.K.B. College, Teok in association with Assam State Rural Livelihood Mission, Bamunphukhuri Development Block and Central Jorhat Development Block in the college premises on 13/1/2018. In this workshop, three (3) resource persons were invited, namely, Dr. Suraj Jyoti Gogoi (Project Manager, ASRLM Sibasagar), Ms Tuntuni Bora (BPM, ASRLM Kaliapani Development Block), and Mr. Prabudha Gogoi (BPM, ASRLM, Central Jorhat Development Block). A total number of 50 participants were there which includes 40 number of 'Jibika Mitra' and 10 women members of local SHGs. Through this workshop the trainers imparted knowledge of Financial Literacy and importance of credit linkages for loans from the bank which shall help them to be financially empowered and to be able to get help to set up their own enterprises as a group. They also mentioned how banks can play an important role towards their empowerment goals. In order to do that, they have to strengthen their SHGs.