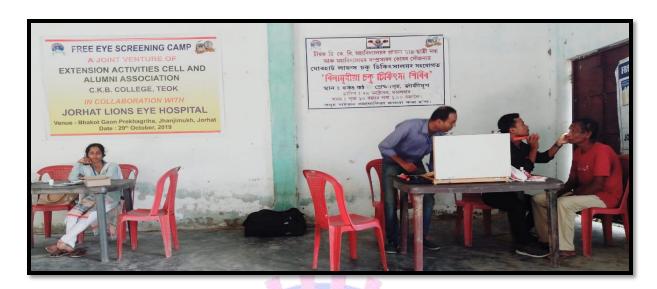

12. Extension Activity Cell and Alumni Association of the college organized a Free Eye Screening Camp in collaboration with Jorhat Lions Eye Hospital at Bhakat Gaon, Jhanjhimukh on 29<sup>th</sup> October 2019. Optometrist, Nurses n Other Medical Staff from the hospital were present in the camp. Twelve patients with cataract were provided free treatment at the hospital.