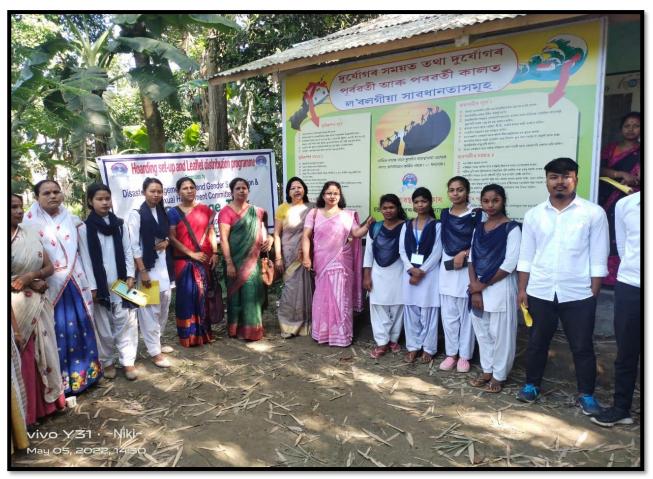

24. Setting up of a Flex Hoarding (12/ x8/) with the help of the respected Villagers at College's Nurtured Village **Jhanjimukh Bejorchiga Gaon** as on **05/05/2022** to display the precautionary measures on flood and Earthquake disaster in the presence of young generation of the Gaon ,elder persons of the village, representative of the *Mahila Samiti* of the Village ,Cell members and Students of the college. The main objective of the programme is to create awareness about the same and to help the commoners in times of needs.

Photo of the Cell Members with the Participants

Photo of the Hoarding Set up by the Villagers