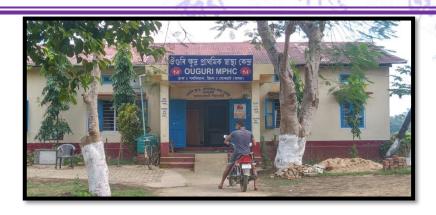

The energetic octogenarian farmer and avid reciter of the Bhagavad Path, Shri Mohan Dutta, at Ouguri.

Ouguri High School, Estd. 1969.

Ouguri Primary Health Centre

Mr. Prafulla Gogoi, ex-Panchayat Member (1992-2002), Ouguri, with his 100 year old father Mr. Moniram Gogoi.