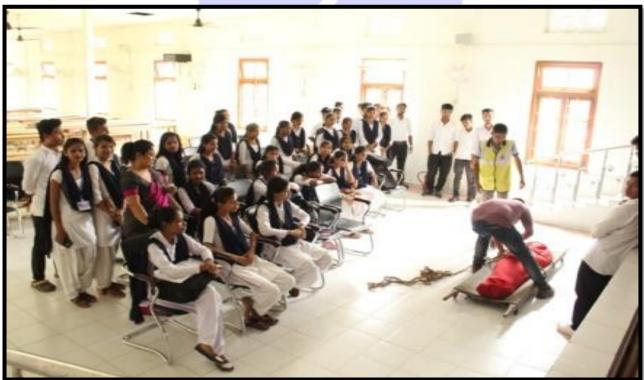

**21.** A two day Training programme on Disaster Management was organized at College Premises amongst the College Students of 1<sup>st</sup>, 3<sup>rd</sup> and 5<sup>th</sup> Semester from **27<sup>th</sup> December 2021 to 28<sup>th</sup> December 2021**. The main objective of the programme was to prepare the students to help themselves and others around them in case of any natural and man-made disaster. Mr.Simanta Sarmah, Deputy Controller and Mr. Ranjit Kr. Hazarika, Assistant Deputy Controller, Civil Defense, Jorhat along with their staff were the Resource Persons for the both day.