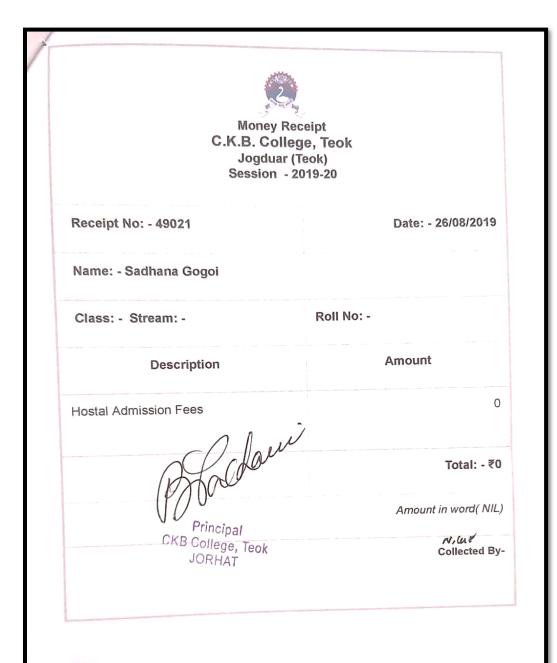

# FREESHIPS PROVIDED TO THE STUDENTS BY THE INSTITUTION

Chandra Kamal Bezbaruah College, Teok as part of its social responsibility provides admission fee concession to selected students under Institutional Social Responsibility Scheme. The economic conditions of the students are considered under this free ship activity and therefore, the concession amounts vary from one student to other. Following are the sample list of students from 2019-20 to 2017-18.