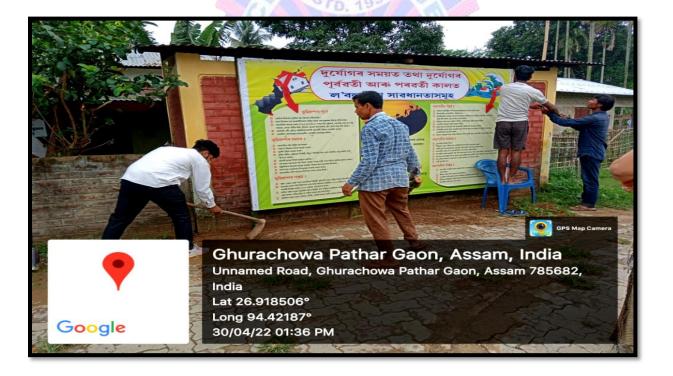

24. Setting up of a Flex Hoarding (12/ x8/) with the help of the respected Villagers at College's Nurtured Village **Jhanjimukh Bejorchiga Gaon** as on **05/05/2022** to display the precautionary measures on flood and Earthquake disaster in the presence of young generation of the Gaon ,elder persons of the village, representative of the *Mahila Samiti* of the Village ,Cell members and Students of the college. The main objective of the programme is to create awareness about the same and to help the commoners in times of needs.

Photo of the Cell Members with the Participants

Photo of the Hoarding Set up by the Villagers