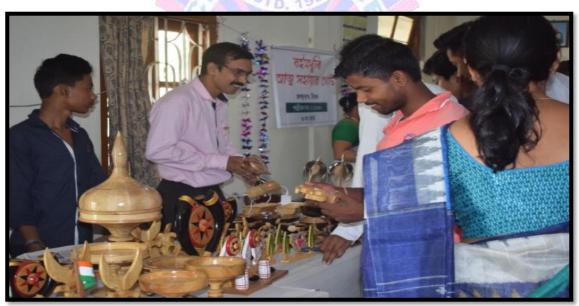

## 22. Bhogali Mela as on 10th and 11th January 2022

An **exhibition cum sale** was organized by the Women Cell and Skill Enhancement and Entrepreneurship Development Cell of C.K.B. College, Teok on the 10<sup>th</sup> and 11<sup>th</sup> January 2022 during the *Magh Bihu* festival. The participants were women from the neighbouring villages, Self-help Groups and the Alumni and present students of the College. They were given a platform to showcase their products for sale, thereby making it feasible to reach out to a larger section of the society. They sold products such as rice-cakes, traditional jewellery, Assamese traditional *Gamosa*, pickles etc.

# 23. Incubation and Start-Up Conclave on 10<sup>th</sup>, 11th and 12<sup>th</sup> April, 2022

Women Cell, C.K.B College, Teok organized an *Incubation And Start Up Conclave* in association with Alumni Association of C.K.B.College, Teok and Teok Press Club on 10<sup>th</sup>, 11th and 12<sup>th</sup> April, 2022. It was a three day conclave held near Radhakrishna Mandir, Teok. The students, alumni and adopted SHGs of the institution participated with their self produced items such as, Curd, *Chira*, *Pitha*, *Akhoi*, *Hurum*, *Handah*, *Asar*, *Gur*, vegetables, Tea, Assamese traditional jewellery, traditional dress etc. in the conclave. The institution provided them a platform to showcase their talents and goods so that the participants could generate an income out of it.

3. A programme **Bhogali Mela** was organized by the Women Cell and Skill Enhancement and Entrepreneurship Development Cell of the College on the 10<sup>th</sup> and 11<sup>th</sup> January 2022. The participants were women from the neighbouring villages, Self-help Groups and the Alumni and present students of the College. They prepared traditional items like rice-cakes, traditional jewellery, Assamese traditional Gamosa and pickles.