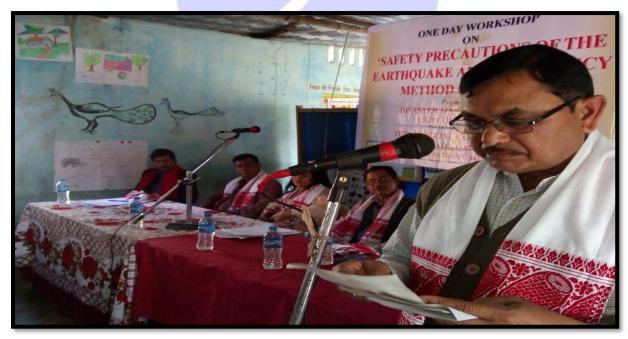

4. An one day workshop as an extension work on "Safety precautions of the Earthquake and Emergency Method of Rescue" as on 17.02.2018 at college adopted village Ghorachora Habi Gaon in collaboration with *Local NGO Rengoni Eti Asha*. A total number of 135 participants were involved during the event which consisted of Local communities ,cell members ,students of the college and Teaching staff and students of the two local LPS and committee of the Rengoni Eti Asha. The Resource person for the day was Mr.Nobin ch. Das Deputy Controller, Civil Defence ,Jorhat . Mr. Nobin Ch. Das and along with four NDRF members were demonstrated the rescue methods in emergency of earthquake and flood occurrence. Mr. Deepjyoti Saikia, Secretary of NGO gave a lecture on the event and distributed some teaching

materials amongst the students. At the end of the workshop a **Street Drama** – *Bhabisyat Darshan Mahajatram* was played by the students of the college.

Photo of the distribution of prize of Art Competition by Ms.Chitra Duarah, Convenor of the Disaster Management Cell, C.K.B. College ,Teok.

Photo of Speech delivered by the Resource person Mr.Nobin Ch.Das

Principal
Chandra Kamal Bezbaniah
Chandra Kamal Bezbaniah

5. On the occasion of **International Women's Day**, the Women Cell conducted health check-up camp on **08/03/2018** with a team of Doctors, Nurses and Pharmacists – Dr. Janunandan Sarmah, Medical Officer; Dr. Pradip Kumar Borah, Medical Officer; Dr. Dharitri Dutta, Dental Surgeon; Dr. Bhaskar Saikia, Medical Officer; Trailukya Borah, Pharmacist; Mallika Das, ANM; Bobita Tai, ANM at the nurtured village of the college Ghorachowa Habi Gaon. More than 74 patients with different ailments, primarily gynaecological attended the camp. After a thorough check-up, they were provided with prescriptions and medicines. Sanitary napkins were also distributed by the Cell in the camp.