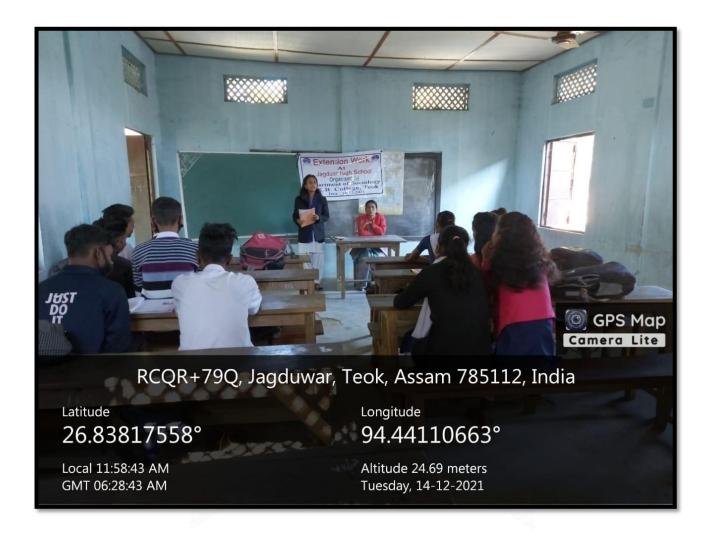

19. The Department of Sociology performed an extension programme at Jagduar High School on **14/12/2021**. The students of the department undertook classroom teaching on the same.

**20. Blood Group Test Camp** organized jointly by Medical Cell and Health & Sanitation Cell of the college in collaboration with the Department of Zoology, Jorhat Kendriya Mahavidyalaya, Jorhat at the college campus on **27**<sup>th</sup> **November, 2020.** 