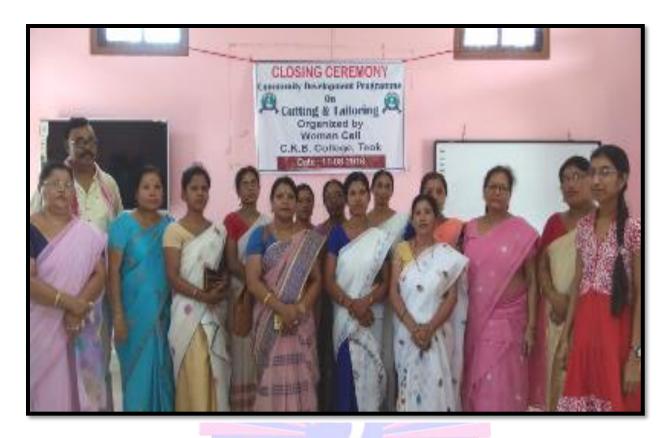

#### iii. Skill Support:

• The college has undertaken measures to support the neighboring community by organizing courses in cutting and tailoring, piggery and fishery farming, Food Processing with the objective to motivate them to find out avenues of livelihood by organizing workshop training etc.

**6.** A Two month long **Cutting and Tailoring Programme** was organized by the Women Cell, C.K.B.College, Teok from the **6<sup>th</sup> June 2018 to 11<sup>th</sup> August 2018.** A total of 21 women participants participated in the programme.