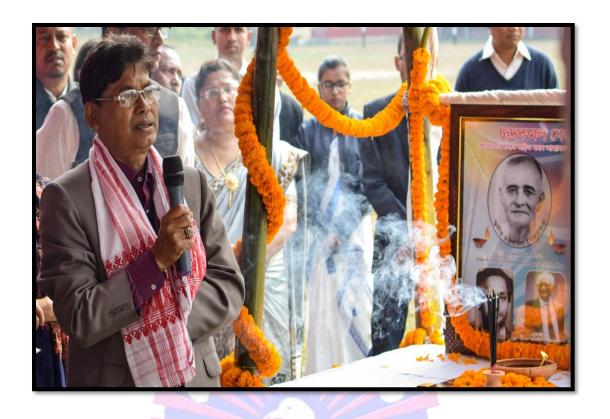

# INAUGURATION OF HEADSTONE OF SJT. BINANDA CHANDRA BARUA, EMINENT POET AND FOUNDER TEACHER OF C.K.B. COLLEGE, TEOK

**UNSUNG LEADERS** 

Dhwani Kobi Sjt. Binanda Chandra Barua, *Sahityacharyya*, was the founder teacher of the college. To honor his contributions to the society, the newly constructed auditorium of the college has been named after the Dhwani Kobi and on his memory a Bust statue was inaugurated on the Diamond Jubilee Ceremony of the college.

Honorable Vice Chancellor, Dibrugarh University, inaugurated the bust statue.