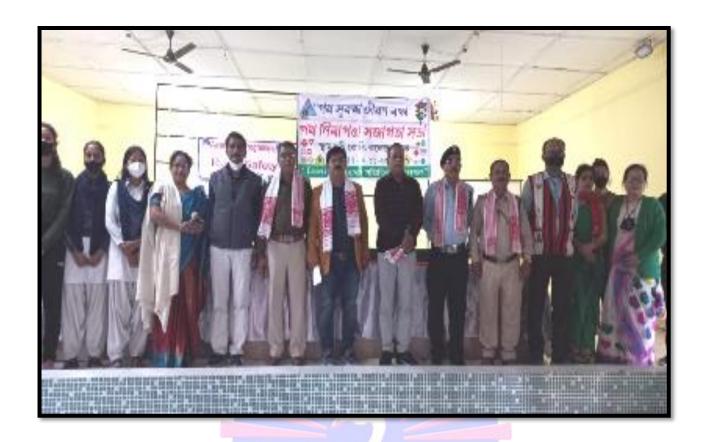

PEOPLE AT QUEUE AT THE VACCINATION CENTRE

MEDICAL OFFICERS AND ASSITANTS ON DUTY

16. Disaster Management Cell has organized an Awareness Programme on Road Safety in collaboration with Transport Management Committee and District Transport Office (DTO), Jorhat amongst the students at college premises on 18th November, 2021. The main objectives of the programme to generate awareness on the said topic in present context and making them feel committed to the New Traffic Rules in India 2019. A total of 112 participants were participated in the event. The Resource persons were MVI Mr. Parag Saikia, EI Mr. Ramakrishna Chudhary from District Transport Office, Jorhat and Social Worker Mr. Dipok kr. Sarmah also presented as a distinguish guest of that Day. They give informative speech based on the subject matter.