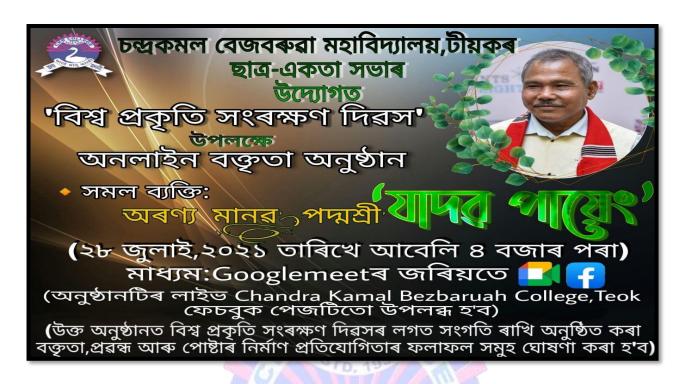

3. An online webinar on **World Nature Conservation Day** was conducted on **20/07/2021** by Student's Union of the college. The resource person of the webinar was **Padmashree Recipient Mr. Jadav Payeng**, Forest Man of India who hails from Majuli, Assam. He deliberated on preservation and conservation of mother nature for the sustainable development and focused on importance of plantation of trees in the surroundings.