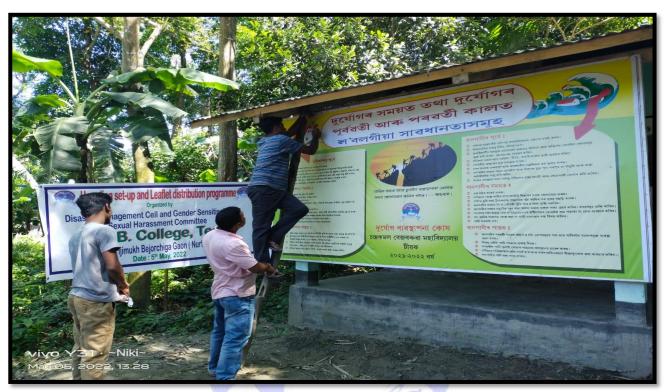

24. Setting up of a Flex Hoarding (12/ x8/) with the help of the respected Villagers at College's Nurtured Village **Jhanjimukh Bejorchiga Gaon** as on **05/05/2022** to display the precautionary measures on flood and Earthquake disaster in the presence of young generation of the Gaon ,elder persons of the village, representative of the *Mahila Samiti* of the Village ,Cell members and Students of the college. The main objective of the programme is to create awareness about the same and to help the commoners in times of needs.

Photo of the Cell Members with the Participants

Photo of the Hoarding Set up by the Villagers