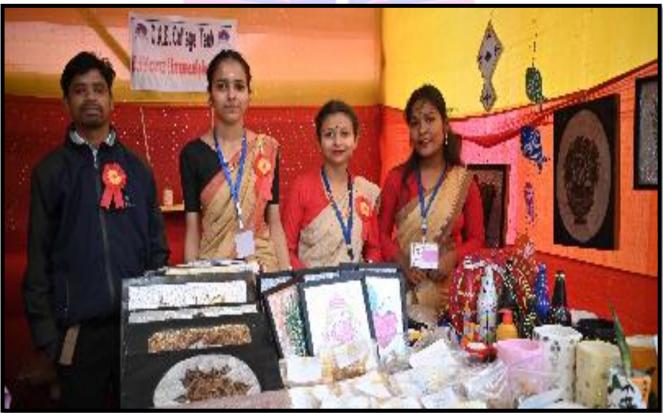

## 22. Bhogali Mela as on 10th and 11th January 2022

An **exhibition cum sale** was organized by the Women Cell and Skill Enhancement and Entrepreneurship Development Cell of C.K.B. College, Teok on the 10<sup>th</sup> and 11<sup>th</sup> January 2022 during the *Magh Bihu* festival. The participants were women from the neighbouring villages, Self-help Groups and the Alumni and present students of the College. They were given a platform to showcase their products for sale, thereby making it feasible to reach out to a larger section of the society. They sold products such as rice-cakes, traditional jewellery, Assamese traditional *Gamosa*, pickles etc.

# 23. Incubation and Start-Up Conclave on 10<sup>th</sup>, 11th and 12<sup>th</sup> April, 2022

Women Cell, C.K.B College, Teok organized an *Incubation And Start Up Conclave* in association with Alumni Association of C.K.B.College, Teok and Teok Press Club on 10<sup>th</sup>, 11th and 12<sup>th</sup> April, 2022. It was a three day conclave held near Radhakrishna Mandir, Teok. The students, alumni and adopted SHGs of the institution participated with their self produced items such as, Curd, *Chira*, *Pitha*, *Akhoi*, *Hurum*, *Handah*, *Asar*, *Gur*, vegetables, Tea, Assamese traditional jewellery, traditional dress etc. in the conclave. The institution provided them a platform to showcase their talents and goods so that the participants could generate an income out of it.