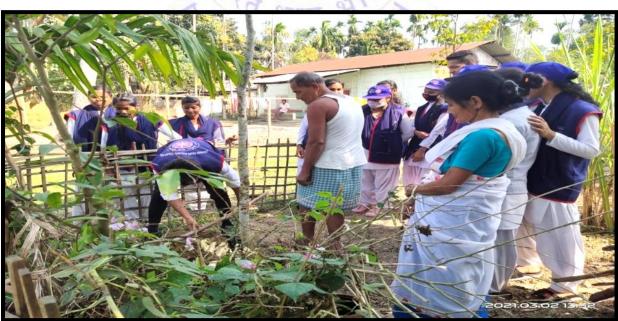

2. The NSS wing organized three days special camp "Plantation cum Cleanliness" in Tipamiagaon, Teok on 02/03/2021. The volunteers planted fruit plant in the households of the village and encourage the villagers to up bring the plant properly.