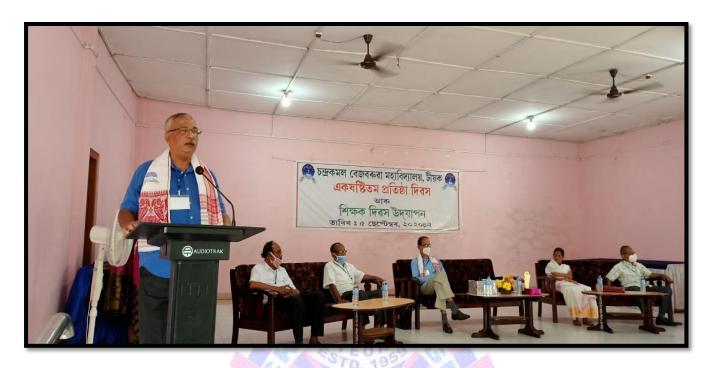

## FELICITATION TO EMINENT PERSONS FROM THE NEIGHBOURING COMMUNITY

UNSUNG LEADERS

The college on its Establishment Day i.e. on 5<sup>th</sup> September felicitates people from the neighbouring community in order to recognize their contribution to their own field of expertise and society as well. The practice has been performed yearly to build a repository of eminent person's notable contribution to the society and to guide the student community to mould themselves into human beings of substance.