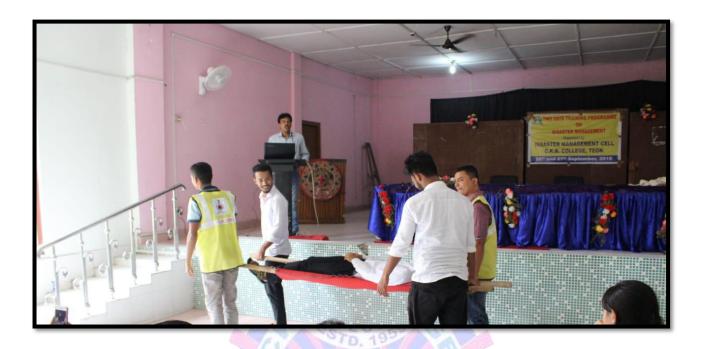

### 2017-2022

1. An Extension programme was organized at the adopted village of the college named Ghorachora Habi Gaon, Bonai, Jorhat on **29th March 2017** by the Disaster Management Cell. The members of the cell along with the representative of the Student Union and local people from nearby villages- Ghorachora Habi Gaon, Borkur Gaon, Ouguri Nepali Gaon) and students of the schools were present where a lecture on the topic "Environment and Disaster Management" was delivered by the resource person Mr. Nabin Ch. Das, Dy. Controller ,Civil Defence Department ,Jorhat. The main objective of the programme was to create awareness on Flood and Earthquake Disaster. The resource person and his staff also demonstrated the rescue methods and techniques by using common goods as ropes, bottle and dried bottle gourd and some scientific methods of rescue. The participants were highly benefited and satisfied from that programme. They frankly expressed that they are highly satisfied by knowing the precautionary measures as to how can they safe and secure themselves from such kind of hazards.

4. An one day workshop as an extension work on "Safety precautions of the Earthquake and Emergency Method of Rescue" as on 17.02.2018 at college adopted village Ghorachora Habi Gaon in collaboration with *Local NGO Rengoni Eti Asha*. A total number of 135 participants were involved during the event which consisted of Local communities ,cell members ,students of the college and Teaching staff and students of the two local LPS and committee of the Rengoni Eti Asha. The Resource person for the day was Mr.Nobin ch. Das Deputy Controller, Civil Defence ,Jorhat . Mr. Nobin Ch. Das and along with four NDRF members were demonstrated the rescue methods in emergency of earthquake and flood occurrence. Mr. Deepjyoti Saikia, Secretary of NGO gave a lecture on the event and distributed some teaching

materials amongst the students. At the end of the workshop a **Street Drama** – *Bhabisyat Darshan Mahajatram* was played by the students of the college.

Photo of the distribution of prize of Art Competition by Ms.Chitra Duarah, Convenor of the Disaster Management Cell, C.K.B. College ,Teok.

**21.** A two day Training programme on Disaster Management was organized at College Premises amongst the College Students of 1<sup>st</sup>, 3<sup>rd</sup> and 5<sup>th</sup> Semester from **27<sup>th</sup> December 2021 to 28<sup>th</sup> December 2021**. The main objective of the programme was to prepare the students to help themselves and others around them in case of any natural and man-made disaster. Mr.Simanta Sarmah, Deputy Controller and Mr. Ranjit Kr. Hazarika, Assistant Deputy Controller, Civil Defense, Jorhat along with their staff were the Resource Persons for the both day.