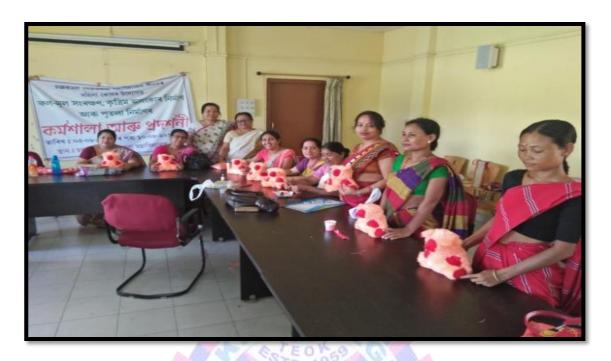

11. A Workshop on Food Preservation, Artificial Ornament and Doll-making was organized by the Women Cell, C.K.B. College, Teok on the 5th August 2019 to 14th August 2019. The Resource Persons were Mr. Abinash Hazarika, (M- 9435897848) (Artificial Ornament and Doll-making) and Ms. Sweety Boruah (M- 7577951025) (Food Preservation). The students of C.K.B. College, Teok, members of Gyan Malini Mahila Samiti, SHGs and women from the locality participated in the workshop.

**Photo- Signatures of the participants** 

1. A Workshop on Food Preservation, Artificial Ornament and Doll-making was organized by the Women Cell of the College on the 5<sup>th</sup> August 2019 to 14<sup>th</sup> August 2019. The Resource Persons were Mr. Abinash Hazarika (Artificial Ornament and Doll-maker) and Ms. Sweety Boruah (Food Preservation). The students of the College, Teok, members of *Gyan Malini Mahila Samiti*, SHGs and women from the locality participated in the workshop. The Participants were trained in such a way that on the 14<sup>th</sup> of August 2019, their prepared items were put to sale in an exhibition organized by the college. They learnt the process of preparation and also marketed these products in their areas on a significant scale.