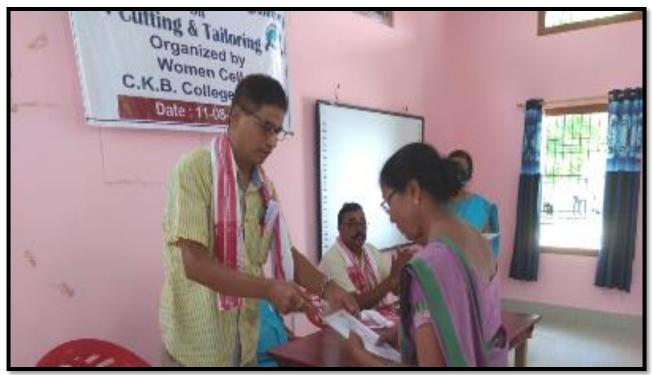

13. A one month long Cutting and Tailoring Programme was organized by the Women Cell and Alumni Association of C.K.B.College, Teok from the 3<sup>rd</sup> December 2019 to the 3<sup>rd</sup> January 2020. The participants were women from the neighbouring village, *Gyanmalini Mahila Samiti* and Alumni, C.K.B.College, Teok. The basics of Tailoring were imparted to the participants.

2. **A month long Cutting and Tailoring Programme** was organized by the Women Cell and Alumni Association of the College from the **3rd December 2019 to the 3rd January 2020**. The participants were women from the neighbouring village, *Gyanmalini Mahila Samiti* and Alumni of Chandra Kamal Bezbaruah College, Teok. The basics of Tailoring were imparted to the participants. They were able to learn the art of cutting and stitching. As a group they worked together to market the readymade products in and around their villages. The women have learnt the art to become self-sufficient from this workshop.