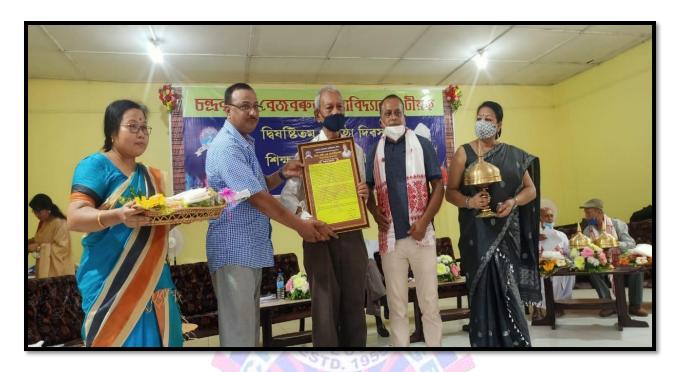

## FELICITATION TO EMINENT PERSONS FROM THE NEIGHBOURING COMMUNITY

UNSUNG LEADERS

The college on its Establishment Day i.e. on 5<sup>th</sup> September felicitates people from the neighbouring community in order to recognize their contribution to their own field of expertise and society as well. The practice has been performed yearly to build a repository of eminent person's notable contribution to the society and to guide the student community to mould themselves into human beings of substance.

Sjt. Phatik Chandra Bhuyan, Retd. Teacher being felicitated on the Establishment Day, 2021

Sjt. Sonaram Saikia, Retd. Teacher being felicitated on the Establishment Day, 2021

Smt. Sandhya Rani Shome, Retd. Teacher, Alumnus (Batch 1960-63) being felicitated on the Establishment Day, 2021

Sjt. Prabin Chandra Goswami, Retd. Teacher, being felicitated on the Establishment Day, 2021

Sjt. Budheswar Borah, Retd. Teacher, being felicitated on the Establishment Day, 2021