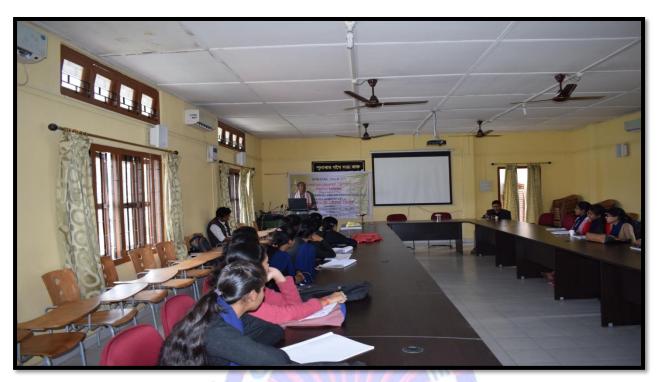

**8.** A day long programme on "Entrepreneurship Development among Rural Women" was organized by Skill Enhancement and Entrepreneurship Development Cell of C.K.B. College, Teok in association with Assam State Rural Livelihood Mission, Bamunphukhuri Development Block and Central Jorhat Development Block in the college premises on 13/11/2018.