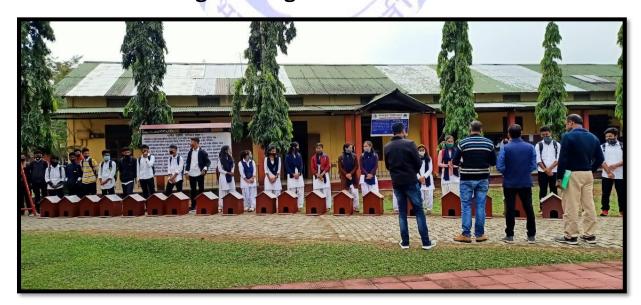

Principal

Principal

Charidra Kamal Bezbaruzh

Charidra Kamal Bezbaruzh

6. For the conservation of wildlife, ecological and environmental security, Eco Club of the college took the initiative to construct a Tiger Shed at the forest area of college farm and bird cages at the campus. After completion of the construction, the club inaugurated the spaces on 23/11/2021.

Photo: Students took part in the programme related to the fixing Bird Cage on trees Date: 23-11-21

Photo: Students preparing for taking Bird Cage for fixing on trees in surrounding areas of college

Principal
Charles Kamal Bezbaruzh
Charles College. Teck

Photo: Students took part in the progamme related to the opening of Tiger Shade in forest area of College

Photo: Students went to take part in the wild life protection programme

7. For raising awareness of wetlands among neighbouring communities the Eco Club and Extension Activity Cell of the College has taken initiative to celebrate the World Wetland's Day on 02/02/2022 at Hanhchara H.S. School. Dr. Gautam Das delivered a speech on the importance of the day and outlines the objective the programme to raise awareness about the vital role of wetlands. He also stated the