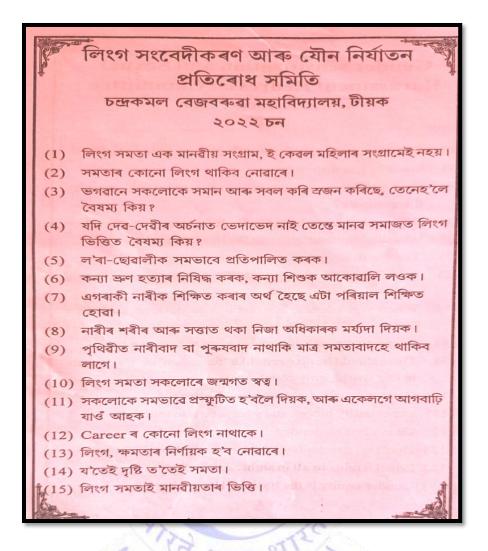

Sensitization & Sexual Harassment Committee of the College on 05/05/2022

Gender Sensitization & Sexual Harassment Committee has organized a Leaflet distribution programme at college's nurtured village named Jhanjimukh Bejorchiga Gaon on 5<sup>th</sup> May 2022. The main objectives of the programme were to create awareness amongst the village community to respect and educate the girl child for the greater interest of our society. It also highlighted that gender equity is the basis of humanity and that equality makes everyone rise together. For better understanding of the people, the leaflets were distributed in both English and vernacular language. Feedbacks were also collected from the participants where they frankly expressed these programme are of utmost necessity to them.















10. A day long workshop was organized by Extension Activity Cell in collaboration with Institutional Social Responsibility Committee among the members of Youth Club of five nurtured villages of C.K.B. College, Teok namely, **Kaliapani Adarsha Gaon**, **Jogdua Bagan Gaon**, **Siram Mishing Gaon**, **Ghorachowa Habi Gaon and Bezorchiga Gaon** on 18/05/2022. Total 15 youths were present in the workshop from each village. The workshop had three technical sessions. The first session was on "Mobilization of Youth Power, Anti-Drags and Social Awareness", second session on "How to Organize Youth for Self Employment and Social Consciousness?" and third session on Eradication of Social Evils and Mobilization of Social Organizations".













PROCEEDING OF THE WORKSHOP 18/5/22 ECONOMIC DEVELOP