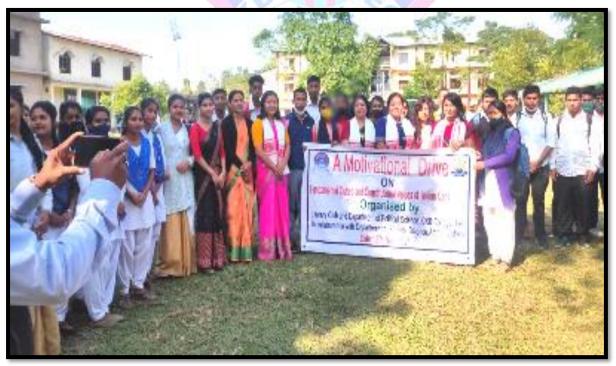

19. The Department of Sociology performed an extension programme at Jagduar High School on **14/12/2021**. The students of the department undertook classroom teaching on the same.

**20. Blood Group Test Camp** organized jointly by Medical Cell and Health & Sanitation Cell of the college in collaboration with the Department of Zoology, Jorhat Kendriya Mahavidyalaya, Jorhat at the college campus on **27**<sup>th</sup> **November, 2020.** 