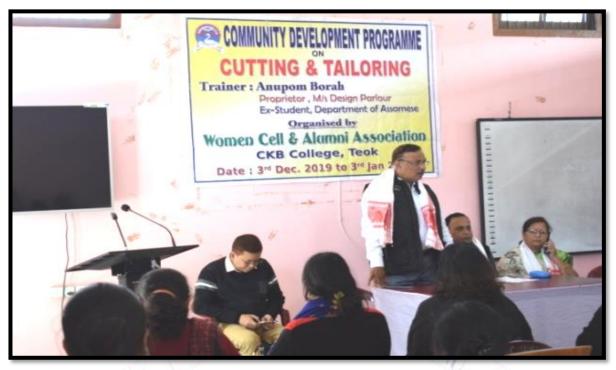

two months Cutting & Tailoring training programme from 06/06/2018 to 11/08/2018 and from 03/12/2019 to 03/01/2020, Free Eye Screening Camp, Special camp "Plantation cum Cleanliness" from 03/02/2021 to 5/02/2021, Extension Activity Week from 1st March to 6th March, 2021 and three-day Incubation and Start-Up conclave from 10th to 12th April, 2022 for boosting self-employment and entrepreneurship.

**6.** A Two month long **Cutting and Tailoring Programme** was organized by the Women Cell, C.K.B.College, Teok from the **6<sup>th</sup> June 2018 to 11<sup>th</sup> August 2018.** A total of 21 women participants participated in the programme.

13. A one month long Cutting and Tailoring Programme was organized by the Women Cell and Alumni Association of C.K.B.College, Teok from the 3<sup>rd</sup> December 2019 to the 3<sup>rd</sup> January 2020. The participants were women from the neighbouring village, *Gyanmalini Mahila Samiti* and Alumni, C.K.B.College, Teok. The basics of Tailoring were imparted to the participants.