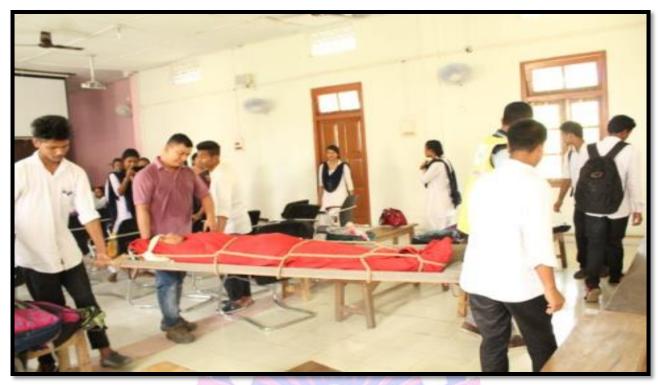

**21.** A two day Training programme on Disaster Management was organized at College Premises amongst the College Students of 1<sup>st</sup>, 3<sup>rd</sup> and 5<sup>th</sup> Semester from **27<sup>th</sup> December 2021 to 28<sup>th</sup> December 2021**. The main objective of the programme was to prepare the students to help themselves and others around them in case of any natural and man-made disaster. Mr.Simanta Sarmah, Deputy Controller and Mr. Ranjit Kr. Hazarika, Assistant Deputy Controller, Civil Defense, Jorhat along with their staff were the Resource Persons for the both day.