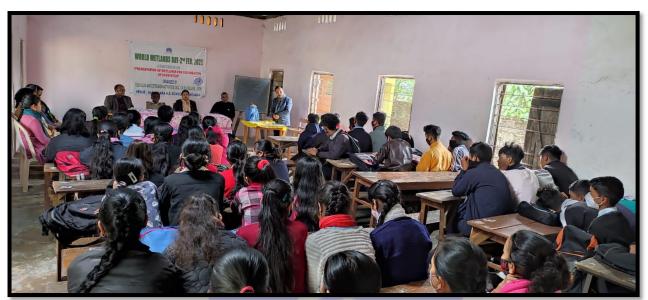

## 2020-21

1. The Extension Activity and Eco Club of College have taken initiative to celebrate World Wetlands Day on 02/02/2021 at Sankardev High Scool, Jagduar, Teok. Dr. Gautam Das delivered a speech on the importance of the day and outlines the objective the programme to raise awareness about the vital role of wetlands for people and planet. He also stated the theme of the year "Wetlands and Water".