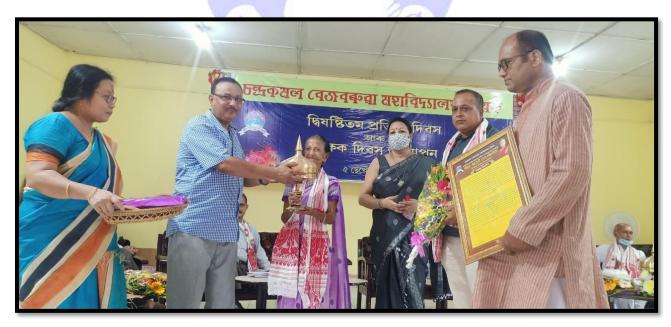

## FELICITATION TO EMINENT PERSONS FROM THE NEIGHBOURING COMMUNITY

UNSUNG LEADERS

The college on its Establishment Day i.e. on 5<sup>th</sup> September felicitates people from the neighbouring community in order to recognize their contribution to their own field of expertise and society as well. The practice has been performed yearly to build a repository of eminent person's notable contribution to the society and to guide the student community to mould themselves into human beings of substance.

Photos- Dr. Akon Chandra Saikia, Mr. Bhuban Boruah, Smt. Snehalata Dutta, Mr. Abani Boruah (from left to right) at the dais with Dr. Dipak Kumar Sarma, President, Governing Body, C.K.B. College, Teok (at the centre) at the Establishment Day, 2020