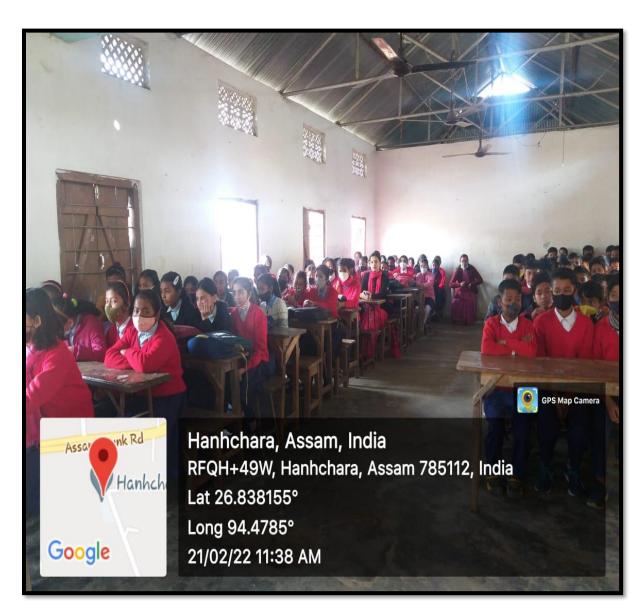

Photo: Students took part in the progamme related to the opening of Tiger Shade in forest area of College

Photo: Students went to take part in the wild life protection programme

7. For raising awareness of wetlands among neighbouring communities the Eco Club and Extension Activity Cell of the College has taken initiative to celebrate the World Wetland's Day on 02/02/2022 at Hanhchara H.S. School. Dr. Gautam Das delivered a speech on the importance of the day and outlines the objective the programme to raise awareness about the vital role of wetlands. He also stated the

Principal

Chandra Kamal Bezbari

Chandra Kamal Bezbari

theme of the year "**Preservation of Wetlands for Restoration of Eco System**". Prof. Yasmin Khan, Associate Professor, Department of English, C.K.B. College, Prof Horen Chetia, President GB, Teachers and a large number of students from Hanchara H.S. School took part in the programme. The programme helps students of the said school to know that the wetlands are ecosystem where water is the primary factor controlling the environment and the associate plant and animal life.

Photo: Students took part in the progamme

Photo: Mrs Yasmin Khan and Dr. Gautam Das took part in the progamme

Photo: Head Master of the school giving thanks to the organizers of the programme

8. The Department of Sociology, under the guidence of Mrs. Nizora Boruah and Mayashree Buragohain, Asst. Prof. of Department of Sociology organized a Plastic Waste Free Campaign on 30<sup>th</sup> March, 2022 in Jagduar area with the students of the department. The primary goal of the campaign is to identify the main barriers or difficulty in reducing plastic from the household's garbage. The campaign works on inspiring the students for providing "Shrandaan". Which refers to being physically active and providing the participation of students and people in various cleanliness. The campaign works on promoting the recyaling of plastic waste into a new plastic product to decrease the production of plastic.