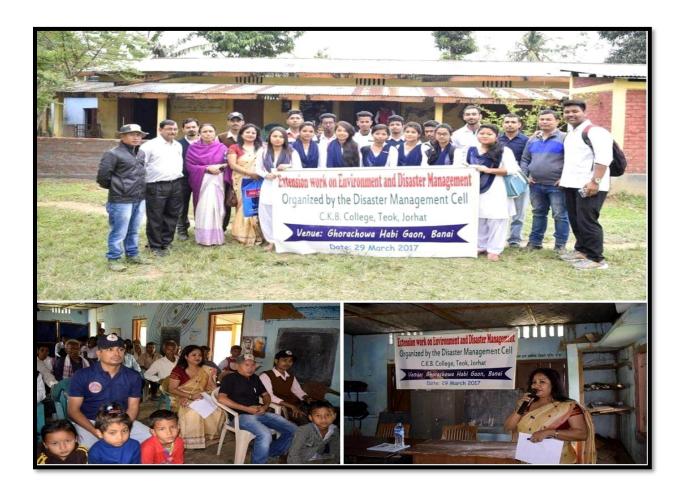

### 2017-2022

1. An Extension programme was organized at the adopted village of the college named Ghorachora Habi Gaon, Bonai, Jorhat on **29th March 2017** by the Disaster Management Cell. The members of the cell along with the representative of the Student Union and local people from nearby villages- Ghorachora Habi Gaon, Borkur Gaon, Ouguri Nepali Gaon) and students of the schools were present where a lecture on the topic "Environment and Disaster Management" was delivered by the resource person Mr. Nabin Ch. Das, Dy. Controller ,Civil Defence Department ,Jorhat. The main objective of the programme was to create awareness on Flood and Earthquake Disaster. The resource person and his staff also demonstrated the rescue methods and techniques by using common goods as ropes, bottle and dried bottle gourd and some scientific methods of rescue. The participants were highly benefited and satisfied from that programme. They frankly expressed that they are highly satisfied by knowing the precautionary measures as to how can they safe and secure themselves from such kind of hazards.