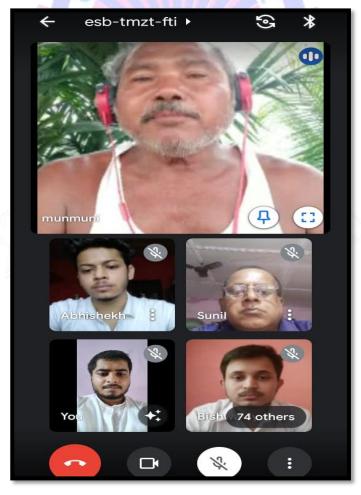

3. An online webinar on **World Nature Conservation Day** was conducted on **20/07/2021** by Student's Union of the college. The resource person of the webinar was **Padmashree Recipient Mr. Jadav Payeng**, Forest Man of India who hails from Majuli, Assam. He deliberated on preservation and conservation of mother nature for the sustainable development and focused on importance of plantation of trees in the surroundings.