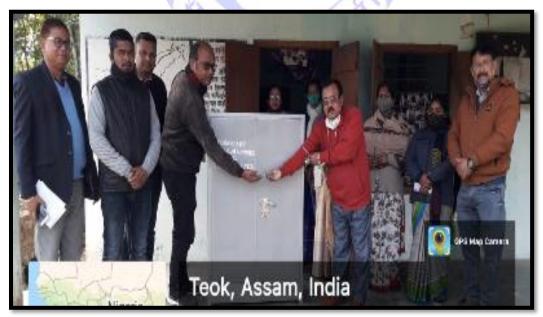

#### vii. Nurtured Villages and Adopted Schools

The college has five nurtured villages and six adopted villages. A number of activities/programmes under the banner of various cells and clubs have been carried out in these villages.

24. Setting up of a Flex Hoarding (12/ x8/) with the help of the respected Villagers at College's Nurtured Village **Jhanjimukh Bejorchiga Gaon** as on **05/05/2022** to display the precautionary measures on flood and Earthquake disaster in the presence of young generation of the Gaon ,elder persons of the village, representative of the *Mahila Samiti* of the Village ,Cell members and Students of the college. The main objective of the programme is to create awareness about the same and to help the commoners in times of needs.