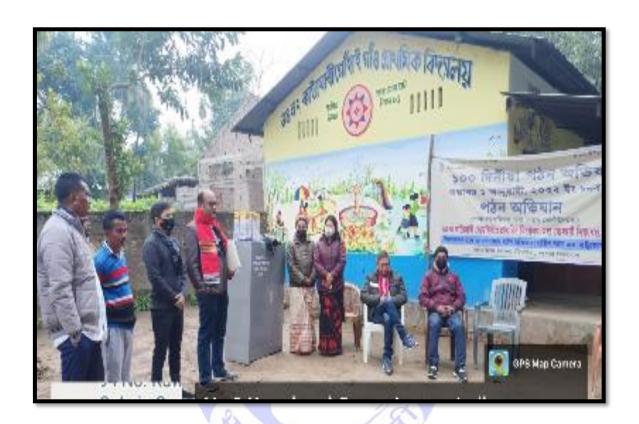

#### vii. Nurtured Villages and Adopted Schools

The college has five nurtured villages and six adopted villages. A number of activities/programmes under the banner of various cells and clubs have been carried out in these villages.

### 2017-2022

1. An Extension programme was organized at the adopted village of the college named Ghorachora Habi Gaon, Bonai, Jorhat on **29th March 2017** by the Disaster Management Cell. The members of the cell along with the representative of the Student Union and local people from nearby villages- Ghorachora Habi Gaon, Borkur Gaon, Ouguri Nepali Gaon) and students of the schools were present where a lecture on the topic "Environment and Disaster Management" was delivered by the resource person Mr. Nabin Ch. Das, Dy. Controller ,Civil Defence Department ,Jorhat. The main objective of the programme was to create awareness on Flood and Earthquake Disaster. The resource person and his staff also demonstrated the rescue methods and techniques by using common goods as ropes, bottle and dried bottle gourd and some scientific methods of rescue. The participants were highly benefited and satisfied from that programme. They frankly expressed that they are highly satisfied by knowing the precautionary measures as to how can they safe and secure themselves from such kind of hazards.

24. Setting up of a Flex Hoarding (12/ x8/) with the help of the respected Villagers at College's Nurtured Village **Jhanjimukh Bejorchiga Gaon** as on **05/05/2022** to display the precautionary measures on flood and Earthquake disaster in the presence of young generation of the Gaon ,elder persons of the village, representative of the *Mahila Samiti* of the Village ,Cell members and Students of the college. The main objective of the programme is to create awareness about the same and to help the commoners in times of needs.