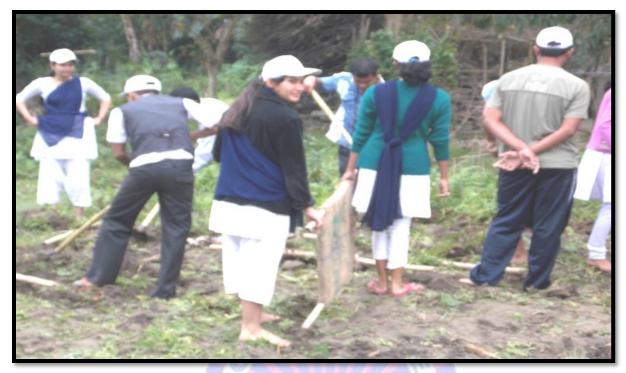

26/ Madhob Lyote Melo 27/ Miss Priti Rekha Mili 28/ Grange 20 Isona 29/ Mondo Forta-30/ Moherce Tayung-31/ Verhab Hasonoorla

Principal
Chandra Kamal Bezbarual
Chandra Kamal Bezbarual

2. The NSS wing of the College organized a special camp from 8/12/17to 10/12/2017at Jhanjimukh village. Reaching the village the volunteers participated in a meeting with the village head man and villagers to let them know about the plan of the wing to be implemented in the village and sought their support. The volunteers repaired a road damaged by flood and they also engaged themselves in fencing and beautification works in the local L.P school in the village. On 10/12/2017 valedictory function was held at the JhanjimukhL.P School which was attended by the villagers and also the teachers and students of Jhanjimukh L.P school. The people of Jhanjimukh village expressed their gratitude to NSS volunteers and the college authority for their contribution.