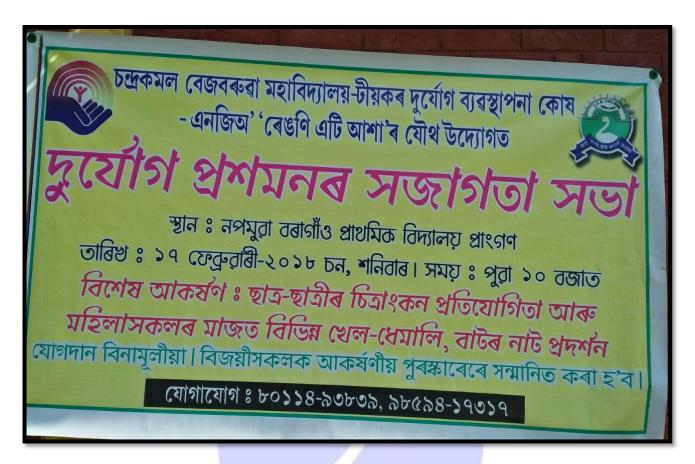

24. Setting up of a Flex Hoarding (12/ x8/) with the help of the respected Villagers at College's Nurtured Village **Jhanjimukh Bejorchiga Gaon** as on **05/05/2022** to display the precautionary measures on flood and Earthquake disaster in the presence of young generation of the Gaon ,elder persons of the village, representative of the *Mahila Samiti* of the Village ,Cell members and Students of the college. The main objective of the programme is to create awareness about the same and to help the commoners in times of needs.