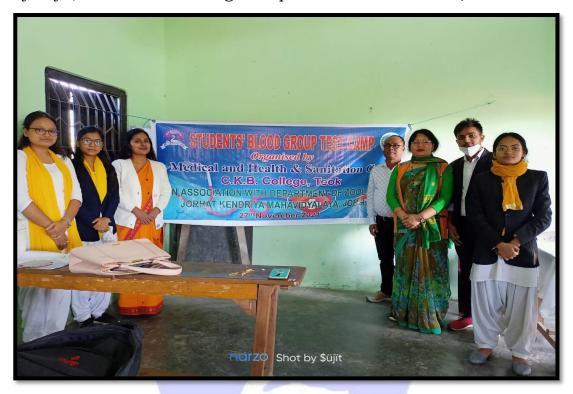

19. The Department of Sociology performed an extension programme at Jagduar High School on **14/12/2021**. The students of the department undertook classroom teaching on the same.

**20. Blood Group Test Camp** organized jointly by Medical Cell and Health & Sanitation Cell of the college in collaboration with the Department of Zoology, Jorhat Kendriya Mahavidyalaya, Jorhat at the college campus on **27**<sup>th</sup> **November, 2020.** 