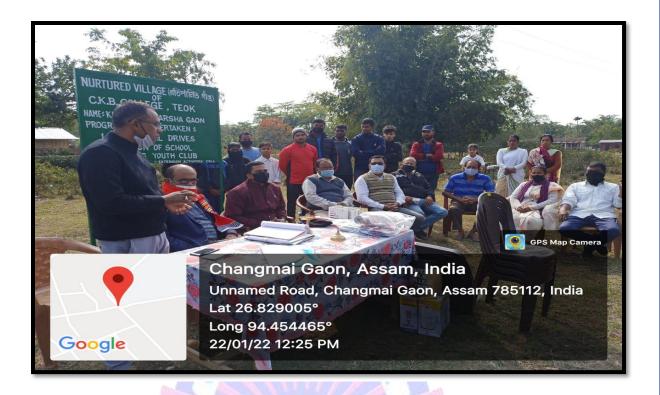

A workshop was organized by Institutional Social Responsibility Committee, C.K.B. College, Teok In Collaboration with Farmers' Friend Club Coordination Committee, C.K.B College, Teok as on **20**<sup>th</sup> and **21**<sup>st</sup> **May, 2022.** 

Welcome Address delivered by Dr. Bijoy Krishna Pachani, Principal, C.K.B College, Teok

Inaugurator and Resource Person: Dr. Lohit Baishya, Senior Scientist, ICAR, Nagaland

Chief Guest and Resource Person: Dr. Phuleswar Nath, Senior Extension Specialist, Directorate of Extension Education, Assam Agricultural University, Jorhat