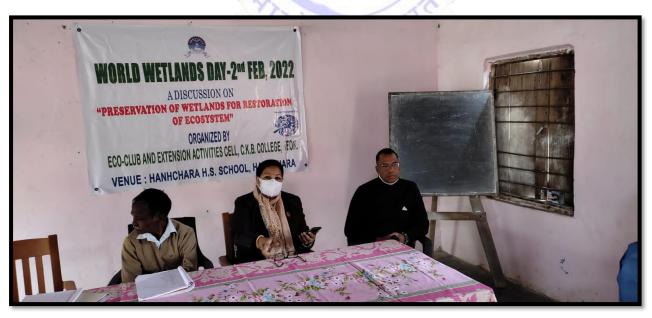

Photo: Students took part in the progamme related to the opening of Tiger Shade in forest area of College

Photo: Students went to take part in the wild life protection programme

7. For raising awareness of wetlands among neighbouring communities the Eco Club and Extension Activity Cell of the College has taken initiative to celebrate the World Wetland's Day on 02/02/2022 at Hanhchara H.S. School. Dr. Gautam Das delivered a speech on the importance of the day and outlines the objective the programme to raise awareness about the vital role of wetlands. He also stated the

Principal

Chandra Kamal Bezbari

Chandra Kamal Bezbari

theme of the year "**Preservation of Wetlands for Restoration of Eco System**". Prof. Yasmin Khan, Associate Professor, Department of English, C.K.B. College, Prof Horen Chetia, President GB, Teachers and a large number of students from Hanchara H.S. School took part in the programme. The programme helps students of the said school to know that the wetlands are ecosystem where water is the primary factor controlling the environment and the associate plant and animal life.

Photo: Students took part in the progamme

Photo: Mrs Yasmin Khan and Dr. Gautam Das took part in the progamme

Photo: Head Master of the school giving thanks to the organizers of the programme

8. The Department of Sociology, under the guidence of Mrs. Nizora Boruah and Mayashree Buragohain, Asst. Prof. of Department of Sociology organized a Plastic Waste Free Campaign on 30<sup>th</sup> March, 2022 in Jagduar area with the students of the department. The primary goal of the campaign is to identify the main barriers or difficulty in reducing plastic from the household's garbage. The campaign works on inspiring the students for providing "Shrandaan". Which refers to being physically active and providing the participation of students and people in various cleanliness. The campaign works on promoting the recyaling of plastic waste into a new plastic product to decrease the production of plastic.