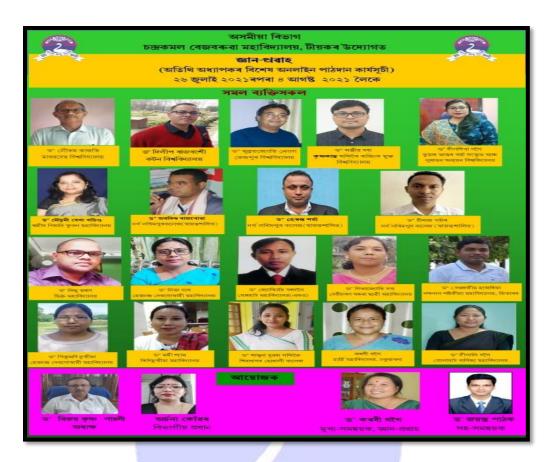

1. With an objective of helping student to develop their concept on Language, Literature, Indian Literature, Comparative Literature, World Literature, Indo Aryan Languages, Assamese Morphology etc. the Department of Assamese of the College has organized the programme named 'GYAN-PRAVAH – Online Teaching Programme" from 26<sup>th</sup> July to 4<sup>th</sup> August, 2021. Further, the students were helped to understand better in Phonetics, Phonology and Phonemics. Dr. Hemanta Sarmah, Department of Assamese North Lakhimpur College, Dr. Gautam Kakoty, Associate Professor, Department of Assamese, Madhabdev University, Dr. Moushumi Rekha Khound, Assistant Professor, Department of Assamese, Namti College were the resource person.