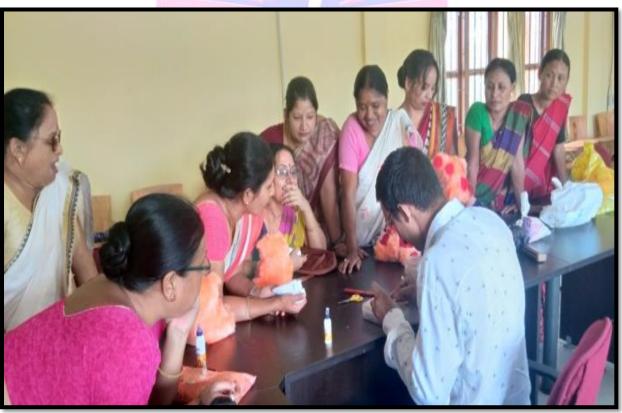

11. A Workshop on Food Preservation, Artificial Ornament and Doll-making was organized by the Women Cell, C.K.B. College, Teok on the 5th August 2019 to 14th August 2019. The Resource Persons were Mr. Abinash Hazarika, (M- 9435897848) (Artificial Ornament and Doll-making) and Ms. Sweety Boruah (M- 7577951025) (Food Preservation). The students of C.K.B. College, Teok, members of Gyan Malini Mahila Samiti, SHGs and women from the locality participated in the workshop.

**Photo- Signatures of the participants** 

1. A Workshop on Food Preservation, Artificial Ornament and Doll-making was organized by the Women Cell of the College on the 5<sup>th</sup> August 2019 to 14<sup>th</sup> August 2019. The Resource Persons were Mr. Abinash Hazarika (Artificial Ornament and Doll-maker) and Ms. Sweety Boruah (Food Preservation). The students of the College, Teok, members of *Gyan Malini Mahila Samiti*, SHGs and women from the locality participated in the workshop. The Participants were trained in such a way that on the 14<sup>th</sup> of August 2019, their prepared items were put to sale in an exhibition organized by the college. They learnt the process of preparation and also marketed these products in their areas on a significant scale.