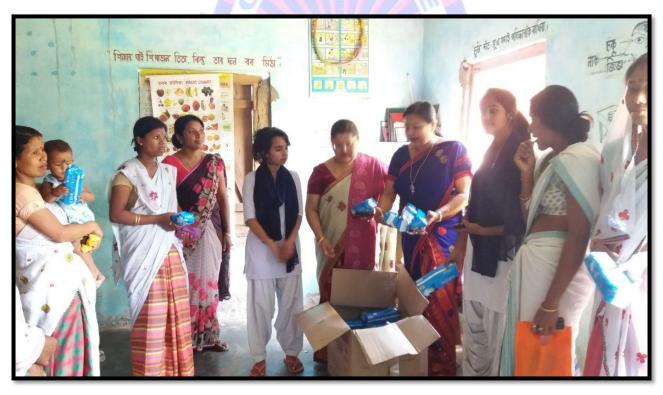

Photo of Speech delivered by the Resource person Mr.Nobin Ch.Das

Principal
Chandra Kamal Bezbaniah
Chandra Kamal Bezbaniah

5. On the occasion of **International Women's Day**, the Women Cell conducted health check-up camp on **08/03/2018** with a team of Doctors, Nurses and Pharmacists – Dr. Janunandan Sarmah, Medical Officer; Dr. Pradip Kumar Borah, Medical Officer; Dr. Dharitri Dutta, Dental Surgeon; Dr. Bhaskar Saikia, Medical Officer; Trailukya Borah, Pharmacist; Mallika Das, ANM; Bobita Tai, ANM at the nurtured village of the college Ghorachowa Habi Gaon. More than 74 patients with different ailments, primarily gynaecological attended the camp. After a thorough check-up, they were provided with prescriptions and medicines. Sanitary napkins were also distributed by the Cell in the camp.