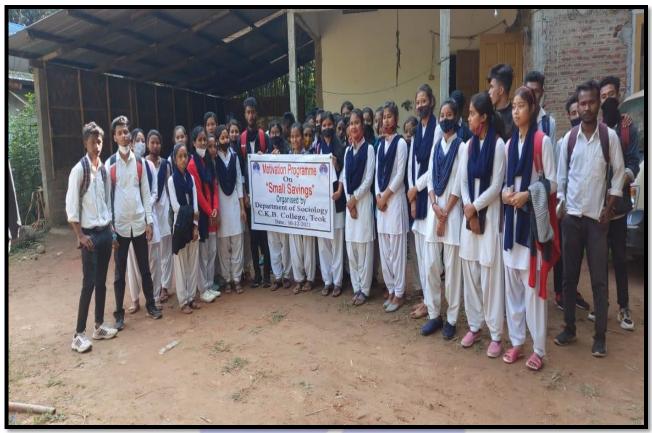

18. The Department of Sociology C.K.B. College, Teok perform an Motivational Programme on Awareness on Small Savings among the rural people at a nearby village of the College namely Jagduar Nareng Pachani Gaon on 10<sup>th</sup> December, 2021. The objective of the programme was to make aware the rural people about small savings schemes sponsored by government and increase the habit of savings.