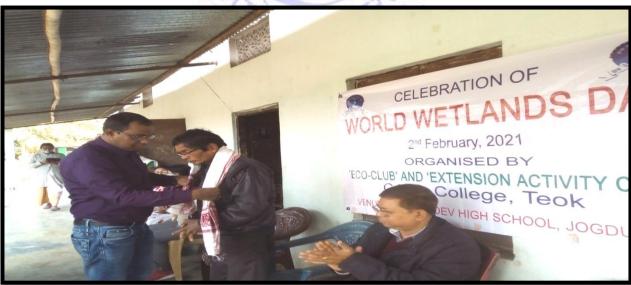

## 2020-21

1. The Extension Activity and Eco Club of College have taken initiative to celebrate World Wetlands Day on 02/02/2021 at Sankardev High Scool, Jagduar, Teok. Dr. Gautam Das delivered a speech on the importance of the day and outlines the objective the programme to raise awareness about the vital role of wetlands for people and planet. He also stated the theme of the year "Wetlands and Water".