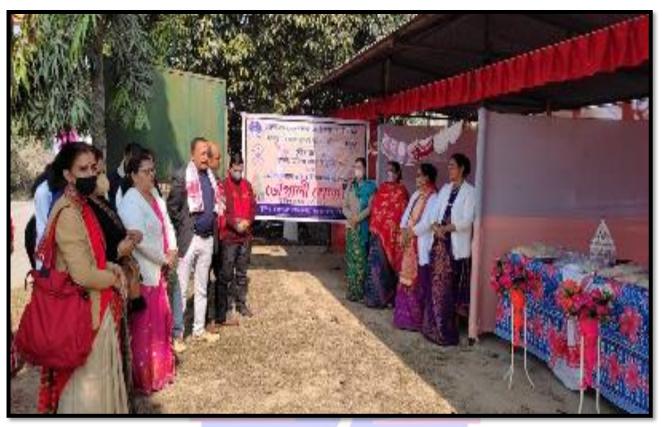

## 22. Bhogali Mela as on 10th and 11th January 2022

An **exhibition cum sale** was organized by the Women Cell and Skill Enhancement and Entrepreneurship Development Cell of C.K.B. College, Teok on the 10<sup>th</sup> and 11<sup>th</sup> January 2022 during the *Magh Bihu* festival. The participants were women from the neighbouring villages, Self-help Groups and the Alumni and present students of the College. They were given a platform to showcase their products for sale, thereby making it feasible to reach out to a larger section of the society. They sold products such as rice-cakes, traditional jewellery, Assamese traditional *Gamosa*, pickles etc.