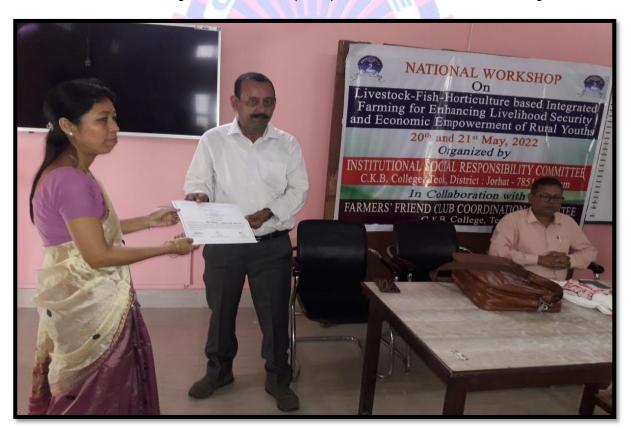

Photo: Construction of Dustbin under Green and Clean Campaign of College, 21-05-2022

Photo: Supply of materials for construction of Dustbin under Green and Clean Campaign of College, 21-05-2022

26. National Workshop on "Livestock-Fish-Horticulture based Integrated Farming for Enhancing Livelihood Security and Economic Empowerment of Rural Youths"

A workshop was organized by Institutional Social Responsibility Committee, C.K.B. College, Teok In Collaboration with Farmers' Friend Club Coordination Committee, C.K.B College, Teok as on **20**<sup>th</sup> and **21**<sup>st</sup> **May, 2022.** 

Welcome Address delivered by Dr. Bijoy Krishna Pachani, Principal, C.K.B College, Teok

Inaugurator and Resource Person: Dr. Lohit Baishya, Senior Scientist, ICAR, Nagaland

Chief Guest and Resource Person: Dr. Phuleswar Nath, Senior Extension Specialist, Directorate of Extension Education, Assam Agricultural University, Jorhat

Participants of the Workshop

Resource Person: Nilotpolakshi Bora (ACS) BDO, East Jorhat Development Block

Awarding certificate to the participants in the Valedictory function

27. Leaflet and Banner (in calendar form) with important phone numbers distribution programme on Disasters occurred during flood time and also in earthquake period amongst the Students of Jogduar Bagan LPS and villagers of nurtured village of the college on 21st May ,2022. The main objective of the programme to create awareness amongst the students' community about the human created and natural disaster.