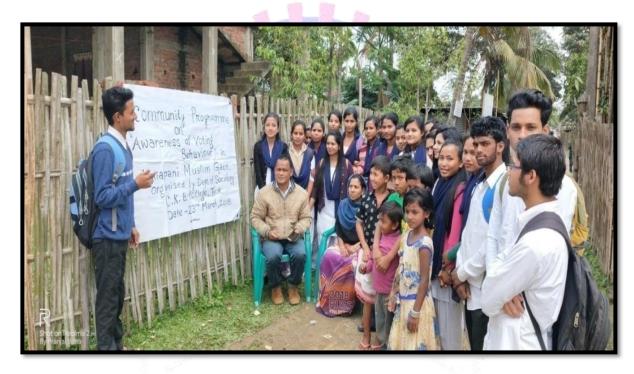

9. The Department of Sociology organized a **Community Development Program** on the topic of "Awareness of Voting Behaviour: Kaliapani Muslim Gaon" on 23<sup>rd</sup> March, 2019. The peogramme aimed at making people aware of the importance of their participation in the electoral processes either as vote or candidates, the modes of participation, the procedure to become eligible for voting and to actually cast their vote, the ways to access the poll-worthiness of a candidate. It also aimed to create an environment for free and fair elections, and to encourage to particular, the participation of marginalized groups such as women, the minorities, special ethnic communities and the poor.