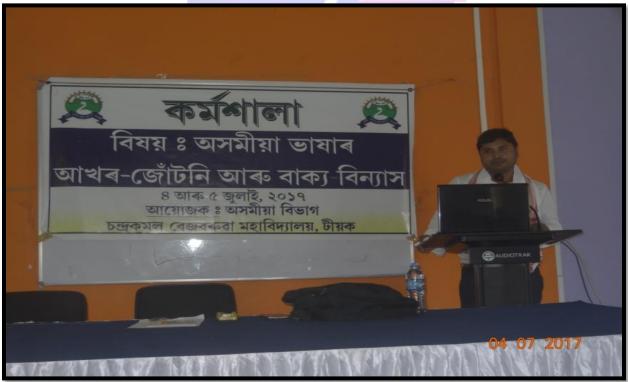

#### INSTITUTIONAL SOCIAL RESPONSIBILITY (ISR) SCHEME

Chandra Kamal Bezbaruah College outlined social responsibility as one its core values with an aim to invigorate its society. The college in association with various cells, clubs of the college and Institutional Social Responsibility Committee in particular executes Community Development Programmes

#### THE CONTEXT

The college always focuses on extension of its service from the campus to the surrounding communities. Initiatives are taken in tune with the Sustainable Development Goals 2030, with holistic approach to lift the neighbouring community through empowerment, logistics support and skill enhancement. The Departments, Institutional Social Responsibility Committee, Skill Enhancement and Entrepreneurship Development Cell, Extension Activity Cell, Women Cell, Disaster Management Cell etc. are playing a vital role in fulfilling the objectives of the practice.