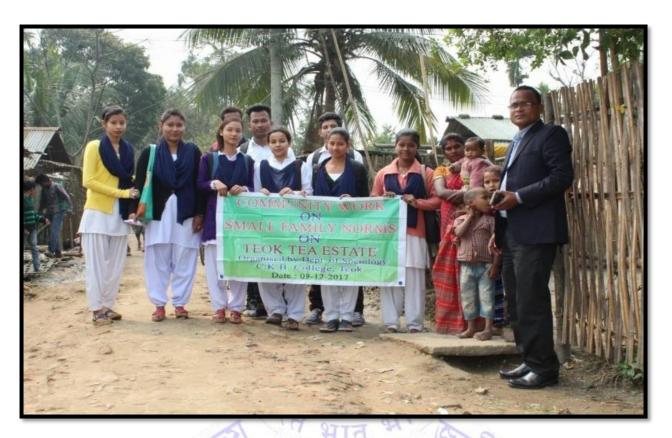

3. The Department of Sociology carried out an Extension Programme on "Importance of Small Family Norms" in Teok Tea Estate on December, 9, 2017. The objectives were to create awareness among the community about Small Family, Government policies on family planning and empowerment of women in education.