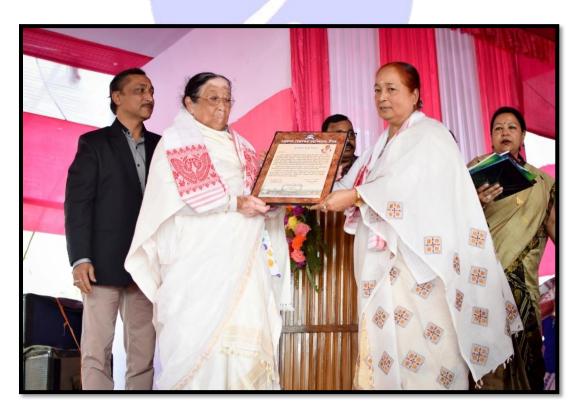

## FELICITATION TO EMINENT PERSONS FROM THE NEIGHBOURING COMMUNITY

UNSUNG LEADERS

The college on its Establishment Day i.e. on 5<sup>th</sup> September felicitates people from the neighbouring community in order to recognize their contribution to their own field of expertise and society as well. The practice has been performed yearly to build a repository of eminent person's notable contribution to the society and to guide the student community to mould themselves into human beings of substance.

Photos- Dr. Akon Chandra Saikia, Mr. Bhuban Boruah, Smt. Snehalata Dutta, Mr. Abani Boruah (from left to right) at the dais with Dr. Dipak Kumar Sarma, President, Governing Body, C.K.B. College, Teok (at the centre) at the Establishment Day, 2020