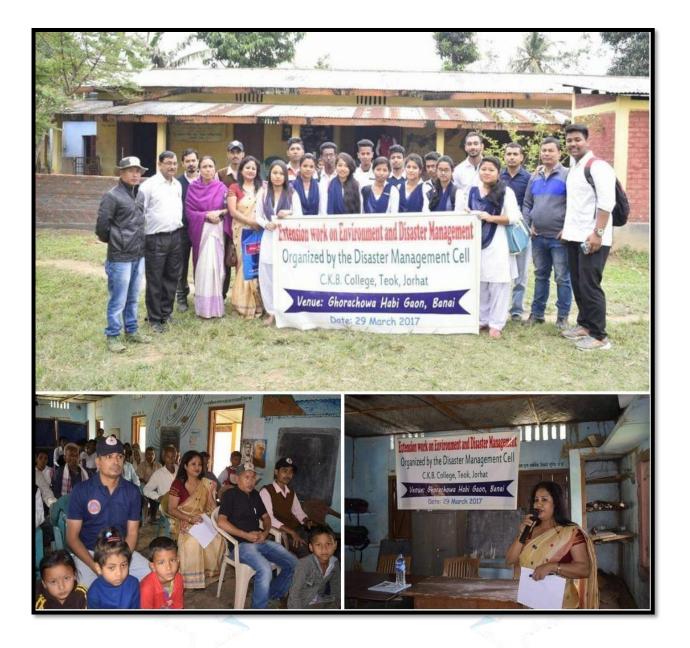

### 2017-2022

1. An Extension programme was organized at the adopted village of the college named Ghorachora Habi Gaon, Bonai, Jorhat on **29th March 2017** by the Disaster Management Cell. The members of the cell along with the representative of the Student Union and local people from nearby villages- Ghorachora Habi Gaon, Borkur Gaon, Ouguri Nepali Gaon) and students of the schools were present where a lecture on the topic "Environment and Disaster Management" was delivered by the resource person Mr. Nabin Ch. Das, Dy. Controller ,Civil Defence Department ,Jorhat. The main objective of the programme was to create awareness on Flood and Earthquake Disaster. The resource person and his staff also demonstrated the rescue methods and techniques by using common goods as ropes, bottle and dried bottle gourd and some scientific methods of rescue. The participants were highly benefited and satisfied from that programme. They frankly expressed that they are highly satisfied by knowing the precautionary measures as to how can they safe and secure themselves from such kind of hazards.