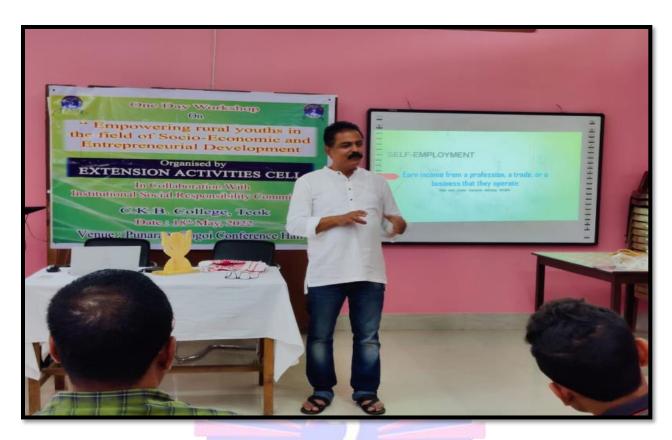

A day long programme on "Entrepreneurship Development among 3. Rural Women" was organized by Skill Enhancement and Entrepreneurship Development Cell of C.K.B. College, Teok in association with Assam State Rural Livelihood Mission, Bamunphukhuri Development Block and Central Jorhat Development Block in the college premises on 13/1/2018. In this workshop, three (3) resource persons were invited, namely, Dr. Suraj Jyoti Gogoi (Project Manager, ASRLM Sibasagar), Ms Tuntuni Bora (BPM, ASRLM Kaliapani Development Block), and Mr. Prabudha Gogoi (BPM, ASRLM, Central Jorhat Development Block). A total number of 50 participants were there which includes 40 number of 'Jibika Mitra' and 10 women members of local SHGs. Through this workshop the trainers imparted knowledge of Financial Literacy and importance of credit linkages for loans from the bank which shall help them to be financially empowered and to be able to get help to set up their own enterprises as a group. They also mentioned how banks can play an important role towards their empowerment goals. In order to do that, they have to strengthen their SHGs.