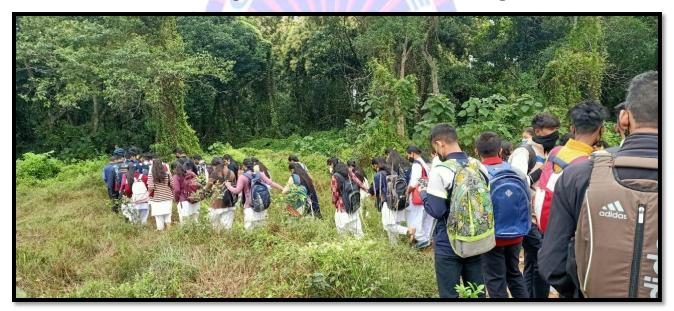

2. The NSS wing organized three days special camp "Plantation cum Cleanliness" in Tipamiagaon, Teok on 02/03/2021. The volunteers planted fruit plant in the households of the village and encourage the villagers to up bring the plant properly.

10. To motivate the local community to keep their surroundings green and clean the Eco-Club of the College has taken plan to construct **dustbin** (Size-3  $\times$  3 sq feet) on the part of a Green and Clean Campaign at the Nurtured Villages of College. To draw attention of the youths towards importance of cleanliness, sustainability, environment, anti drugs and social awareness, a **workshop** was organized by the College and a large number of youths from Nurtured Villages of College took part in the programme. After discussion with the youths, the places have been selected for construction of the **dustbin**.