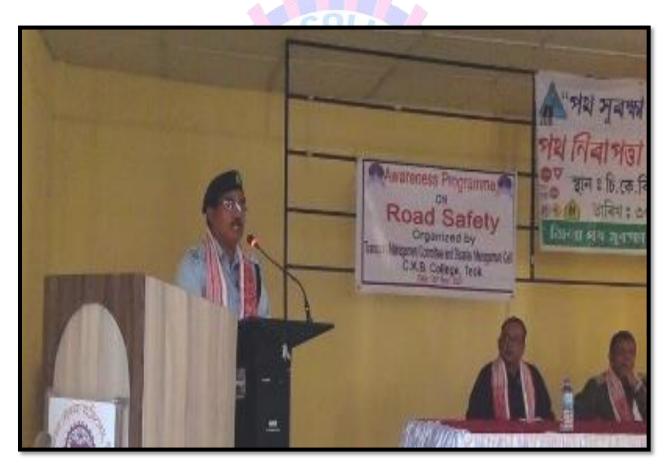

PEOPLE AT QUEUE AT THE VACCINATION CENTRE

MEDICAL OFFICERS AND ASSITANTS ON DUTY

16. Disaster Management Cell has organized an Awareness Programme on Road Safety in collaboration with Transport Management Committee and District Transport Office (DTO), Jorhat amongst the students at college premises on 18th November, 2021. The main objectives of the programme to generate awareness on the said topic in present context and making them feel committed to the New Traffic Rules in India 2019. A total of 112 participants were participated in the event. The Resource persons were MVI Mr. Parag Saikia, EI Mr. Ramakrishna Chudhary from District Transport Office, Jorhat and Social Worker Mr. Dipok kr. Sarmah also presented as a distinguish guest of that Day. They give informative speech based on the subject matter.