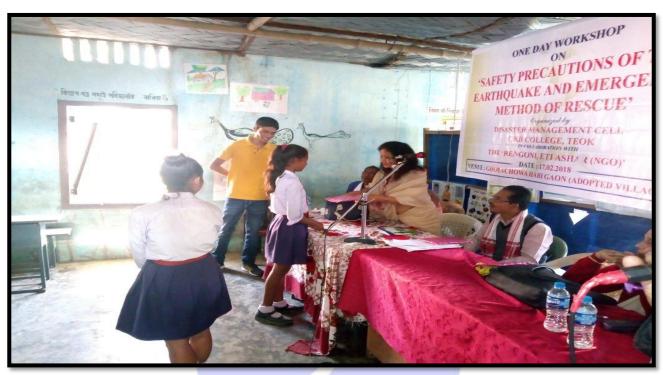

4. An one day workshop as an extension work on "Safety precautions of the Earthquake and Emergency Method of Rescue" as on 17.02.2018 at college adopted village Ghorachora Habi Gaon in collaboration with *Local NGO Rengoni Eti Asha*. A total number of 135 participants were involved during the event which consisted of Local communities ,cell members ,students of the college and Teaching staff and students of the two local LPS and committee of the Rengoni Eti Asha. The Resource person for the day was Mr.Nobin ch. Das Deputy Controller, Civil Defence ,Jorhat . Mr. Nobin Ch. Das and along with four NDRF members were demonstrated the rescue methods in emergency of earthquake and flood occurrence. Mr. Deepjyoti Saikia, Secretary of NGO gave a lecture on the event and distributed some teaching

materials amongst the students. At the end of the workshop a **Street Drama** – *Bhabisyat Darshan Mahajatram* was played by the students of the college.

Photo of the distribution of prize of Art Competition by Ms.Chitra Duarah, Convenor of the Disaster Management Cell, C.K.B. College ,Teok.