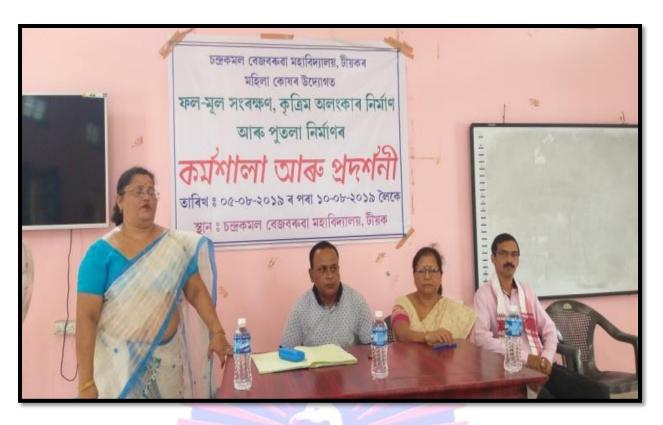

11. A Workshop on Food Preservation, Artificial Ornament and Doll-making was organized by the Women Cell, C.K.B. College, Teok on the 5th August 2019 to 14th August 2019. The Resource Persons were Mr. Abinash Hazarika, (M- 9435897848) (Artificial Ornament and Doll-making) and Ms. Sweety Boruah (M- 7577951025) (Food Preservation). The students of C.K.B. College, Teok, members of Gyan Malini Mahila Samiti, SHGs and women from the locality participated in the workshop.

**Photo- Signatures of the participants** 

1. A Workshop on Food Preservation, Artificial Ornament and Doll-making was organized by the Women Cell of the College on the 5<sup>th</sup> August 2019 to 14<sup>th</sup> August 2019. The Resource Persons were Mr. Abinash Hazarika (Artificial Ornament and Doll-maker) and Ms. Sweety Boruah (Food Preservation). The students of the College, Teok, members of *Gyan Malini Mahila Samiti*, SHGs and women from the locality participated in the workshop. The Participants were trained in such a way that on the 14<sup>th</sup> of August 2019, their prepared items were put to sale in an exhibition organized by the college. They learnt the process of preparation and also marketed these products in their areas on a significant scale.