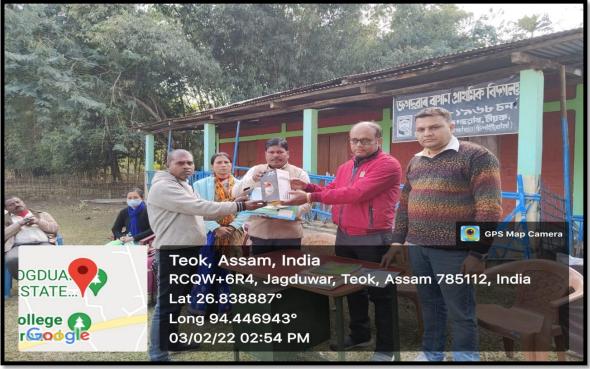

#### vii. Nurtured Villages and Adopted Schools

The college has five nurtured villages and six adopted villages. A number of activities/programmes under the banner of various cells and clubs have been carried out in these villages.