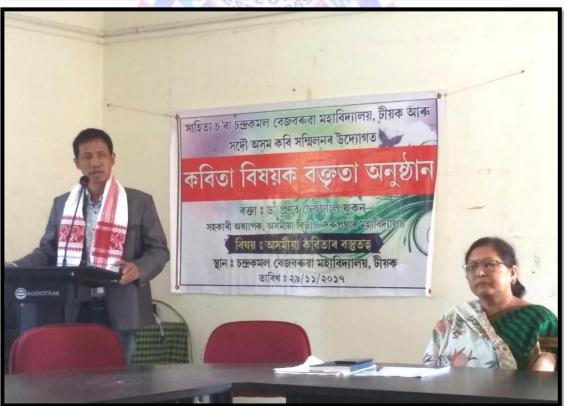

#### NAMING CEREMONY

**UNSUNG LEADERS** 

Chandra Kamal Bezbaruah College, Teok as a part of its social responsibility organized a **Naming Ceremony** to show respect and gratitude towards the people who have contributed to bring this college into existence. On **19**<sup>th</sup> **January 2018**, different buildings of college were named after the names of those great souls who had dedicated their life for estblishment of the college and grow to its feet. Mr. Tapan Kumar Gogoi, Present MP, Jorhat HPC, Mr. Rupjyoti Kurmi, MLA, Mariani LAC, Mr Kamakhya Prasad Tasa, present Rajya Sabha M.P, Ms Renupoma Rajkhowa, MLA Teok LAC, Prof. Jiten Hazarika, Present Vice-Chancellor, Dibrugarh University and other distinguished guests graced the occasion. The family members of the patrons were also present at the ceremony.