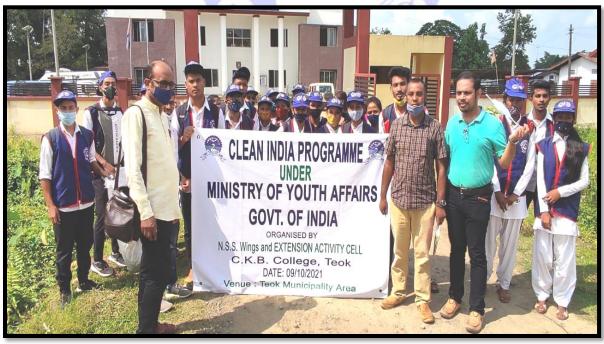

4. A Clean India Programme under Ministry of Youth Affairs, Govt. of India was organized by the initiative of Extension Activities Cell and NSS Wing of the College on 09/10/2021 with an object of helping social groups and students to acquire a set of value for environmental protection at Teok Municipality Area.