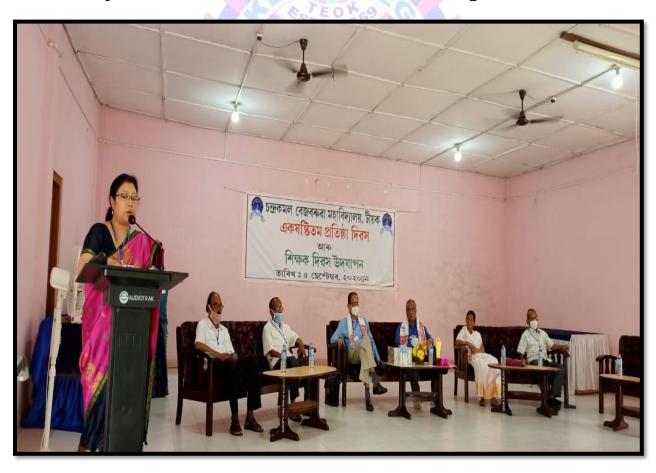

## FELICITATION TO EMINENT PERSONS FROM THE NEIGHBOURING COMMUNITY

UNSUNG LEADERS

The college on its Establishment Day i.e. on 5<sup>th</sup> September felicitates people from the neighbouring community in order to recognize their contribution to their own field of expertise and society as well. The practice has been performed yearly to build a repository of eminent person's notable contribution to the society and to guide the student community to mould themselves into human beings of substance.

Photos- Dr. Akon Chandra Saikia, Mr. Bhuban Boruah, Smt. Snehalata Dutta, Mr. Abani Boruah (from left to right) at the dais with Dr. Dipak Kumar Sarma, President, Governing Body, C.K.B. College, Teok (at the centre) at the Establishment Day, 2020