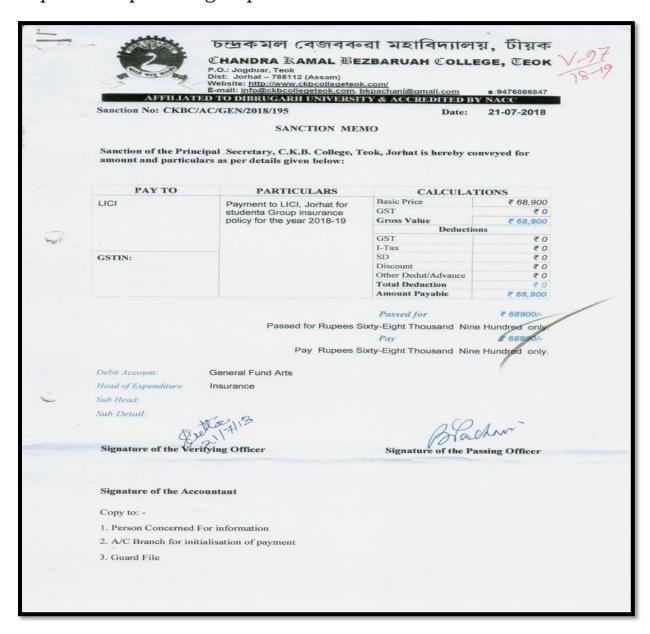

#### v. Economical Support

• Concessions, Transportation Fee, Group Insurance facilities are provided to the students of the college.