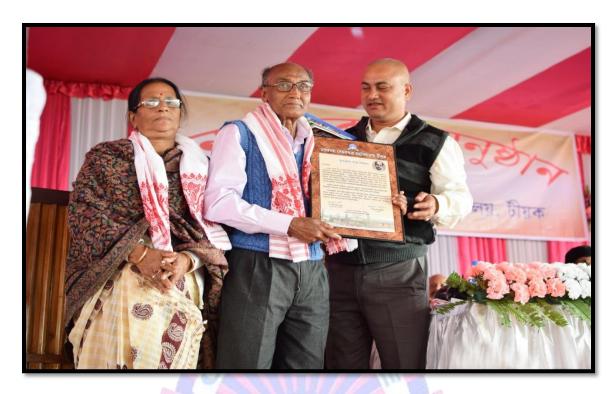

Sjt. Phatik Chandra Bhuyan, Retd. Teacher being felicitated on the Establishment Day, 2021

Sjt. Sonaram Saikia, Retd. Teacher being felicitated on the Establishment Day, 2021

Smt. Sandhya Rani Shome, Retd. Teacher, Alumnus (Batch 1960-63) being felicitated on the Establishment Day, 2021

Sjt. Prabin Chandra Goswami, Retd. Teacher, being felicitated on the Establishment Day, 2021

Sjt. Budheswar Borah, Retd. Teacher, being felicitated on the Establishment Day, 2021