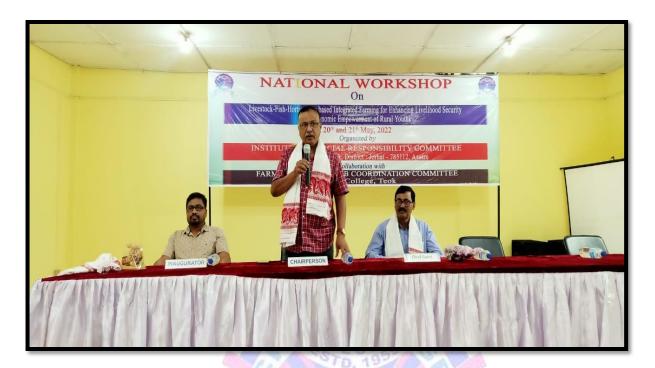

Photo: Construction of Dustbin under Green and Clean Campaign of College, 21-05-2022

Photo: Supply of materials for construction of Dustbin under Green and Clean Campaign of College, 21-05-2022

26. National Workshop on "Livestock-Fish-Horticulture based Integrated Farming for Enhancing Livelihood Security and Economic Empowerment of Rural Youths"

A workshop was organized by Institutional Social Responsibility Committee, C.K.B. College, Teok In Collaboration with Farmers' Friend Club Coordination Committee, C.K.B College, Teok as on **20**<sup>th</sup> and **21**<sup>st</sup> **May, 2022.** 

Welcome Address delivered by Dr. Bijoy Krishna Pachani, Principal, C.K.B College, Teok

Inaugurator and Resource Person: Dr. Lohit Baishya, Senior Scientist, ICAR, Nagaland

Chief Guest and Resource Person: Dr. Phuleswar Nath, Senior Extension Specialist, Directorate of Extension Education, Assam Agricultural University, Jorhat