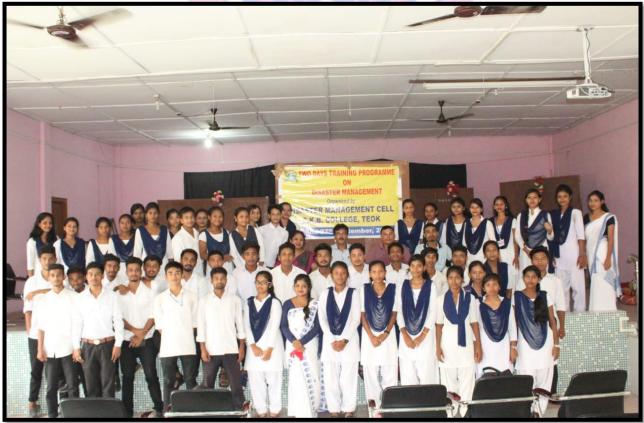

**21.** A two day Training programme on Disaster Management was organized at College Premises amongst the College Students of 1<sup>st</sup>, 3<sup>rd</sup> and 5<sup>th</sup> Semester from **27<sup>th</sup> December 2021 to 28<sup>th</sup> December 2021**. The main objective of the programme was to prepare the students to help themselves and others around them in case of any natural and man-made disaster. Mr.Simanta Sarmah, Deputy Controller and Mr. Ranjit Kr. Hazarika, Assistant Deputy Controller, Civil Defense, Jorhat along with their staff were the Resource Persons for the both day.