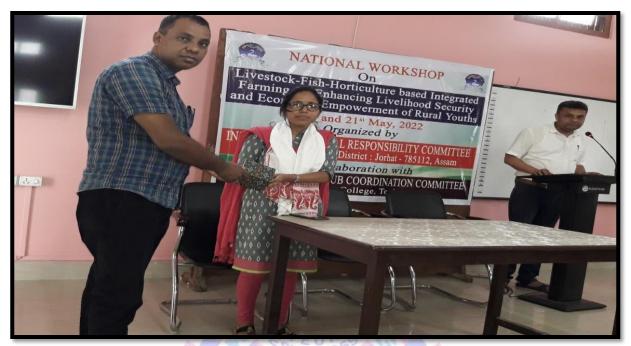

Photo: Construction of Dustbin under Green and Clean Campaign of College, 21-05-2022

Photo: Supply of materials for construction of Dustbin under Green and Clean Campaign of College, 21-05-2022

26. National Workshop on "Livestock-Fish-Horticulture based Integrated Farming for Enhancing Livelihood Security and Economic Empowerment of Rural Youths"

A workshop was organized by Institutional Social Responsibility Committee, C.K.B. College, Teok In Collaboration with Farmers' Friend Club Coordination Committee, C.K.B College, Teok as on **20**<sup>th</sup> and **21**<sup>st</sup> **May, 2022.** 

Welcome Address delivered by Dr. Bijoy Krishna Pachani, Principal, C.K.B College, Teok

Inaugurator and Resource Person: Dr. Lohit Baishya, Senior Scientist, ICAR, Nagaland

Chief Guest and Resource Person: Dr. Phuleswar Nath, Senior Extension Specialist, Directorate of Extension Education, Assam Agricultural University, Jorhat

Participants of the Workshop

Resource Person: Nilotpolakshi Bora (ACS) BDO, East Jorhat Development Block

Awarding certificate to the participants in the Valedictory function

27. Leaflet and Banner (in calendar form) with important phone numbers distribution programme on Disasters occurred during flood time and also in earthquake period amongst the Students of Jogduar Bagan LPS and villagers of nurtured village of the college on 21st May ,2022. The main objective of the programme to create awareness amongst the students' community about the human created and natural disaster.