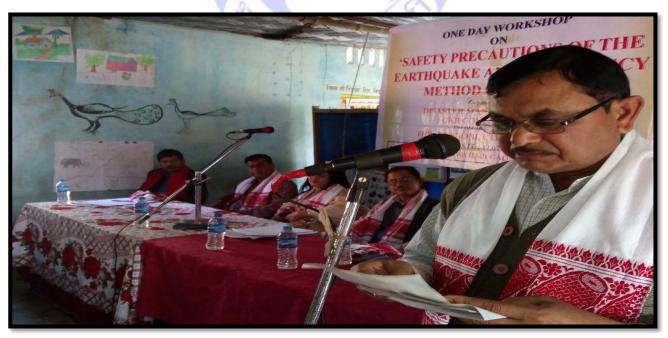

4. An one day workshop as an extension work on "Safety precautions of the Earthquake and Emergency Method of Rescue" as on 17.02.2018 at college adopted village Ghorachora Habi Gaon in collaboration with *Local NGO Rengoni Eti Asha*. A total number of 135 participants were involved during the event which consisted of Local communities ,cell members ,students of the college and Teaching staff and students of the two local LPS and committee of the Rengoni Eti Asha. The Resource person for the day was Mr.Nobin ch. Das Deputy Controller, Civil Defence ,Jorhat . Mr. Nobin Ch. Das and along with four NDRF members were demonstrated the rescue methods in emergency of earthquake and flood occurrence. Mr. Deepjyoti Saikia, Secretary of NGO gave a lecture on the event and distributed some teaching

materials amongst the students. At the end of the workshop a **Street Drama** – *Bhabisyat Darshan Mahajatram* was played by the students of the college.

Photo of the distribution of prize of Art Competition by Ms.Chitra Duarah, Convenor of the Disaster Management Cell, C.K.B. College ,Teok.

Photo of Speech delivered by the Resource person Mr.Nobin Ch.Das

Principal
Chandra Kamal Bezbaniah
Chandra Kamal Bezbaniah

5. On the occasion of **International Women's Day**, the Women Cell conducted health check-up camp on **08/03/2018** with a team of Doctors, Nurses and Pharmacists – Dr. Janunandan Sarmah, Medical Officer; Dr. Pradip Kumar Borah, Medical Officer; Dr. Dharitri Dutta, Dental Surgeon; Dr. Bhaskar Saikia, Medical Officer; Trailukya Borah, Pharmacist; Mallika Das, ANM; Bobita Tai, ANM at the nurtured village of the college Ghorachowa Habi Gaon. More than 74 patients with different ailments, primarily gynaecological attended the camp. After a thorough check-up, they were provided with prescriptions and medicines. Sanitary napkins were also distributed by the Cell in the camp.