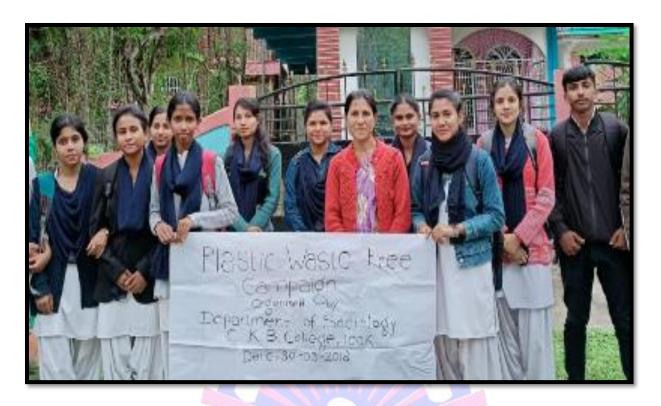

4. With an objective of identifying the main barriers or difficulty in reducing plastic from the household's garbage and on inspiring the students for "Shramdaan" and to act towards local community the the department of sociology, C.K.B. College, Teok organized a **Plastic Waste Free Campaign** on 30<sup>th</sup> March, 2018 at Jagduar area. The campaign works on promoting the recyaling of plastic waste into a new plastic product to decrease the production of plastic.