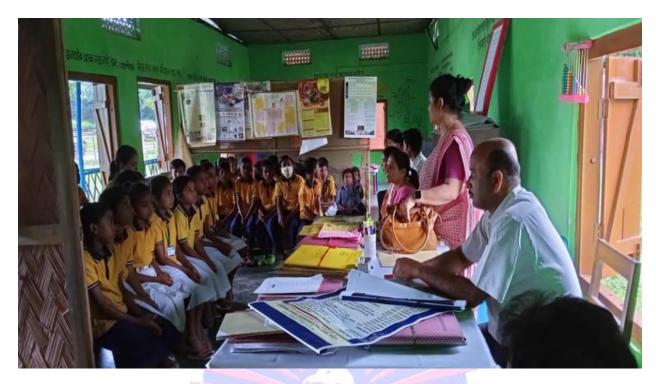

19. The Department of Sociology performed an extension programme at Jagduar High School on **14/12/2021**. The students of the department undertook classroom teaching on the same.

**20. Blood Group Test Camp** organized jointly by Medical Cell and Health & Sanitation Cell of the college in collaboration with the Department of Zoology, Jorhat Kendriya Mahavidyalaya, Jorhat at the college campus on **27**<sup>th</sup> **November, 2020.** 