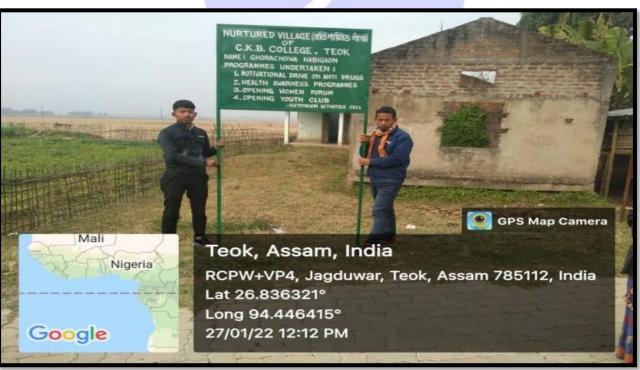

#### vii. Nurtured Villages and Adopted Schools

The college has five nurtured villages and six adopted villages. A number of activities/programmes under the banner of various cells and clubs have been carried out in these villages.

24. Setting up of a Flex Hoarding (12/ x8/) with the help of the respected Villagers at College's Nurtured Village **Jhanjimukh Bejorchiga Gaon** as on **05/05/2022** to display the precautionary measures on flood and Earthquake disaster in the presence of young generation of the Gaon ,elder persons of the village, representative of the *Mahila Samiti* of the Village ,Cell members and Students of the college. The main objective of the programme is to create awareness about the same and to help the commoners in times of needs.