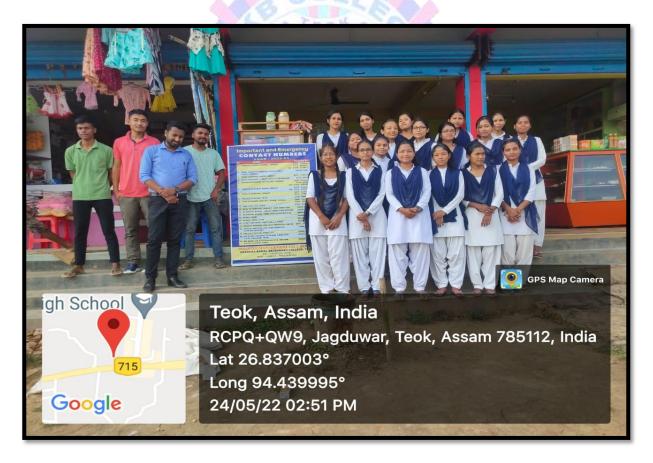

### 28. Setting up of an Important and Emergency phone number display board on 24-05-2022

An important and emergency phone number display board was set up at Jogduar Tini Ali for various emergency services such as Police, Fire and Medical etc in the presence of Local people, college students ,cell members etc. Mr. Dipen Patra, Assistant Professor, Department of Education conducted the programme. The main objective of the programme was to provide assistance and information to the local people in an easily accessible manner. From their feedback it is fact that the participants were highly satisfied and benefited for the same. They appreciated the work of the Disaster Management Cell and expressed hope for such work by the Cell in near future.