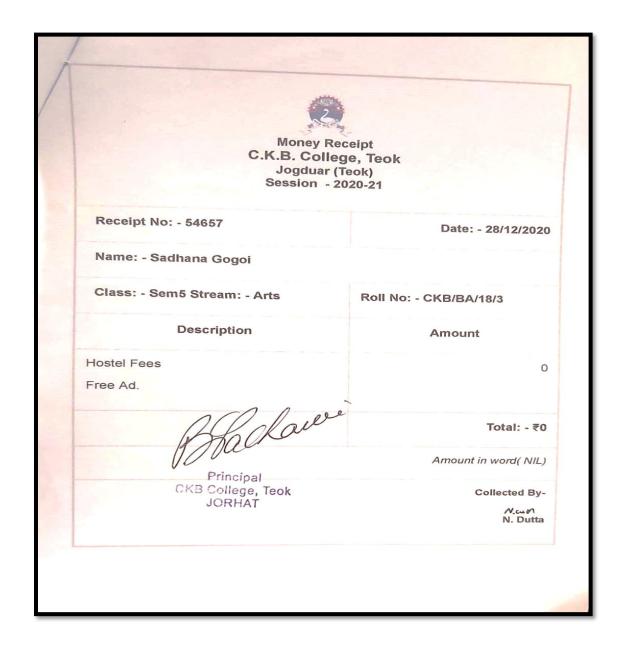

# FREESHIPS PROVIDED TO THE STUDENTS BY THE INSTITUTION

Chandra Kamal Bezbaruah College, Teok as part of its social responsibility provides admission fee concession to selected students under Institutional Social Responsibility Scheme. The economic conditions of the students are considered under this free ship activity and therefore, the concession amounts vary from one student to other. Following are the sample list of students from 2019-20 to 2017-18.