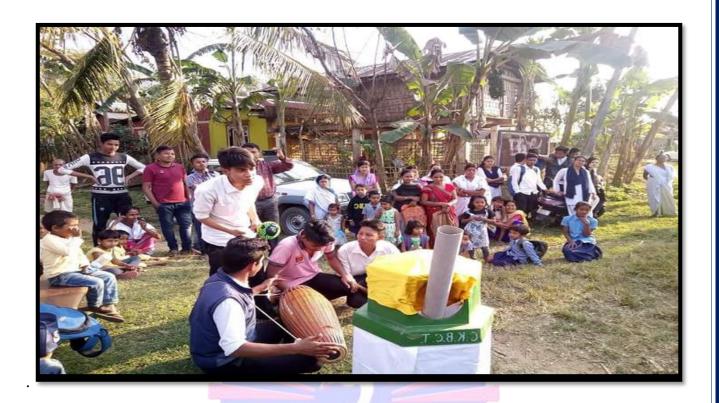

### 28. Setting up of an Important and Emergency phone number display board on 24-05-2022

An important and emergency phone number display board was set up at Jogduar Tini Ali for various emergency services such as Police, Fire and Medical etc in the presence of Local people, college students ,cell members etc. Mr. Dipen Patra, Assistant Professor, Department of Education conducted the programme. The main objective of the programme was to provide assistance and information to the local people in an easily accessible manner. From their feedback it is fact that the participants were highly satisfied and benefited for the same. They appreciated the work of the Disaster Management Cell and expressed hope for such work by the Cell in near future.