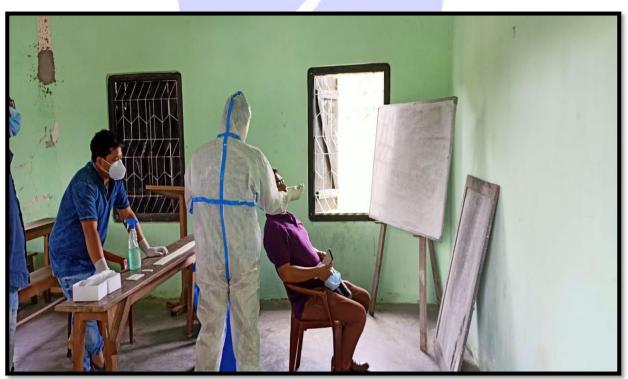

**15.** As a support to the community, the college campus was provided as a Centre for Vaccination of COVID-19. On 13/05/2021, the vaccination drive was started in association with Teok FRU.

MR. MARTIN YOUAH, ASSISTANT PROFESSOR, DEPT. OF HISTORY, C.K.B. COLLEGE, TEOK AT THE REGISTRATION DESK

PEOPLE AT QUEUE AT THE VACCINATION CENTRE

MEDICAL OFFICERS AND ASSITANTS ON DUTY

16. Disaster Management Cell has organized an Awareness Programme on Road Safety in collaboration with Transport Management Committee and District Transport Office (DTO), Jorhat amongst the students at college premises on 18th November, 2021. The main objectives of the programme to generate awareness on the said topic in present context and making them feel committed to the New Traffic Rules in India 2019. A total of 112 participants were participated in the event. The Resource persons were MVI Mr. Parag Saikia, EI Mr. Ramakrishna Chudhary from District Transport Office, Jorhat and Social Worker Mr. Dipok kr. Sarmah also presented as a distinguish guest of that Day. They give informative speech based on the subject matter.