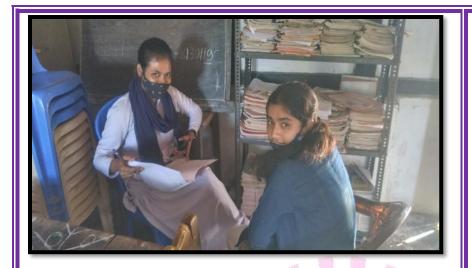

### RESEARCH SURVEY FOR DEPARTMENTAL PROJECT UNSUNG LEADERS

Department of History undertook a research project titled **Documenting the Past: A Study of the Oral Historical Traditions** in the **Teok Revenue Circle, Jorhat District, Assam** in the year 2021-22. The survey was conducted in Bamunpukhuri, Ouguri and Chintamonigarh area of Teok region.

Bamunpukhuri High School, Estd. 1945.

With Mr. Monmayur Sharmah and Mrs. Ivy Neog, teachers at Bamunpukhuri High School.

Project
Investigators: Mr.
Bedanta Bora, Mr.
Abiram Konwar and
Ms. Shruti Boruah,
conducting the
survey at
Bamunpukhuri High
School.

Project Investigator
Ms. Sukanya Neog
conducting the
survey at
Bamunpukhuri High
School.

A view of the Bor Bamunpukhuri with the High School in the background.

Mr. Abiram Konwar and Mr. Bedanta
Bora in front of the Xoru
Bamunpukhuri.