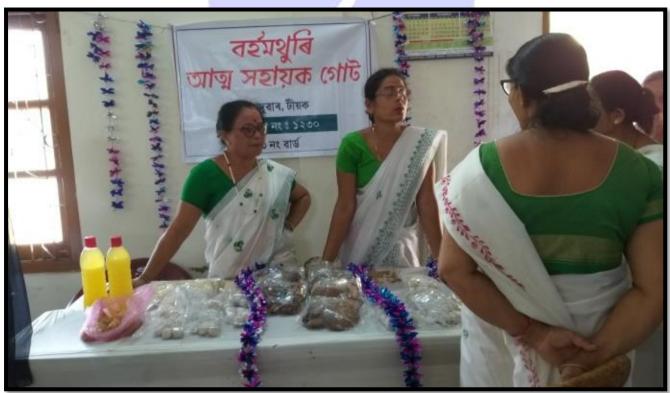

## 22. Bhogali Mela as on 10th and 11th January 2022

An **exhibition cum sale** was organized by the Women Cell and Skill Enhancement and Entrepreneurship Development Cell of C.K.B. College, Teok on the 10<sup>th</sup> and 11<sup>th</sup> January 2022 during the *Magh Bihu* festival. The participants were women from the neighbouring villages, Self-help Groups and the Alumni and present students of the College. They were given a platform to showcase their products for sale, thereby making it feasible to reach out to a larger section of the society. They sold products such as rice-cakes, traditional jewellery, Assamese traditional *Gamosa*, pickles etc.

3. A programme **Bhogali Mela** was organized by the Women Cell and Skill Enhancement and Entrepreneurship Development Cell of the College on the 10<sup>th</sup> and 11<sup>th</sup> January 2022. The participants were women from the neighbouring villages, Self-help Groups and the Alumni and present students of the College. They prepared traditional items like rice-cakes, traditional jewellery, Assamese traditional Gamosa and pickles.