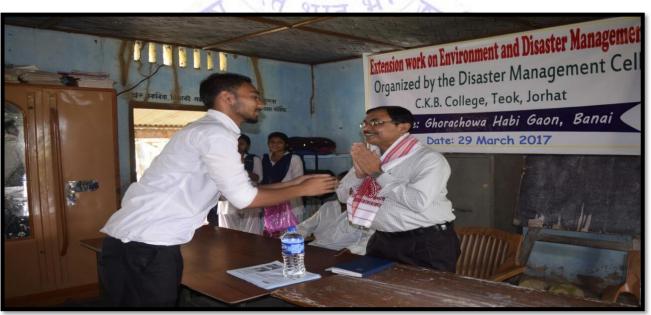

### 2017-2022

1. An Extension programme was organized at the adopted village of the college named Ghorachora Habi Gaon, Bonai, Jorhat on **29th March 2017** by the Disaster Management Cell. The members of the cell along with the representative of the Student Union and local people from nearby villages- Ghorachora Habi Gaon, Borkur Gaon, Ouguri Nepali Gaon) and students of the schools were present where a lecture on the topic "Environment and Disaster Management" was delivered by the resource person Mr. Nabin Ch. Das, Dy. Controller ,Civil Defence Department ,Jorhat. The main objective of the programme was to create awareness on Flood and Earthquake Disaster. The resource person and his staff also demonstrated the rescue methods and techniques by using common goods as ropes, bottle and dried bottle gourd and some scientific methods of rescue. The participants were highly benefited and satisfied from that programme. They frankly expressed that they are highly satisfied by knowing the precautionary measures as to how can they safe and secure themselves from such kind of hazards.