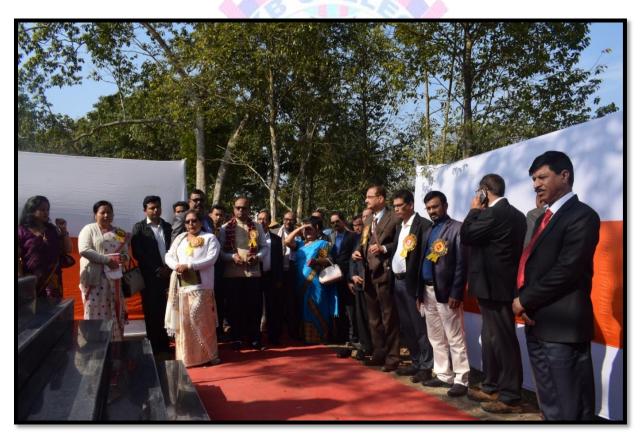

# INAUGURATION OF HEADSTONE OF SJT. BINANDA CHANDRA BARUA, EMINENT POET AND FOUNDER TEACHER OF C.K.B. COLLEGE, TEOK

**UNSUNG LEADERS** 

Dhwani Kobi Sjt. Binanda Chandra Barua, *Sahityacharyya*, was the founder teacher of the college. To honor his contributions to the society, the newly constructed auditorium of the college has been named after the Dhwani Kobi and on his memory a Bust statue was inaugurated on the Diamond Jubilee Ceremony of the college.

Honorable Vice Chancellor, Dibrugarh University, inaugurated the bust statue.