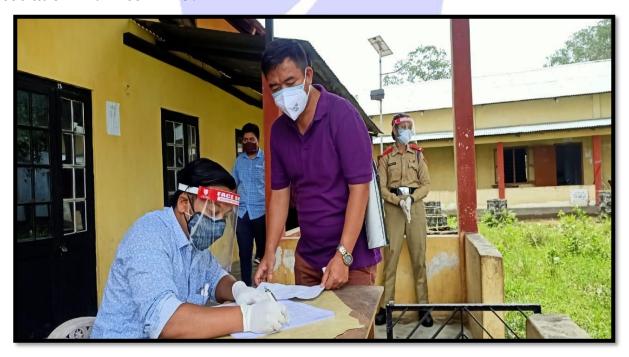

**15.** As a support to the community, the college campus was provided as a Centre for Vaccination of COVID-19. On 13/05/2021, the vaccination drive was started in association with Teok FRU.

MR. MARTIN YOUAH, ASSISTANT PROFESSOR, DEPT. OF HISTORY, C.K.B. COLLEGE, TEOK AT THE REGISTRATION DESK