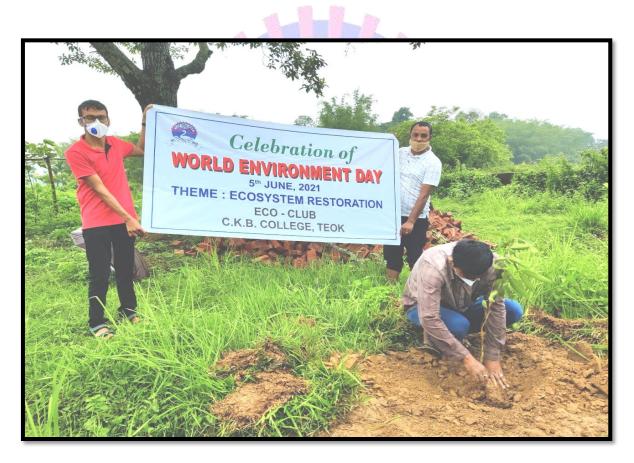

2. The World Environment Day, 2021 was celebrated by the Eco-Club of the College by maintaining SOP of state government regarding Covid -19 situation. Dr. Gautam Das, the convenor of the cell delivered speech on the importance of the day. As a part of the programme, a plantation programme was started in the college campus. The officials of Rain Forest Institution based at Sotai marked the day by distributing saplings of Parkia plant for planting at college premises. Teachers, officials of Rain Forest Institution based at Satai and a few college students took part in the programme. The programme inspires students of the college to bring positive changes to the environment.