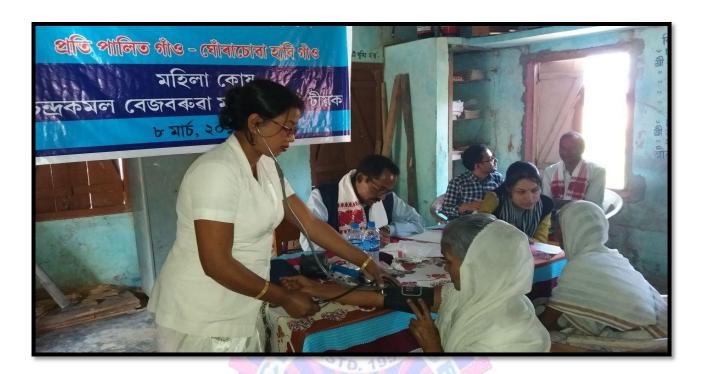

Photo of Speech delivered by the Resource person Mr.Nobin Ch.Das

Principal
Chandra Kamal Bezbaniah
Chandra Kamal Bezbaniah

5. On the occasion of **International Women's Day**, the Women Cell conducted health check-up camp on **08/03/2018** with a team of Doctors, Nurses and Pharmacists – Dr. Janunandan Sarmah, Medical Officer; Dr. Pradip Kumar Borah, Medical Officer; Dr. Dharitri Dutta, Dental Surgeon; Dr. Bhaskar Saikia, Medical Officer; Trailukya Borah, Pharmacist; Mallika Das, ANM; Bobita Tai, ANM at the nurtured village of the college Ghorachowa Habi Gaon. More than 74 patients with different ailments, primarily gynaecological attended the camp. After a thorough check-up, they were provided with prescriptions and medicines. Sanitary napkins were also distributed by the Cell in the camp.