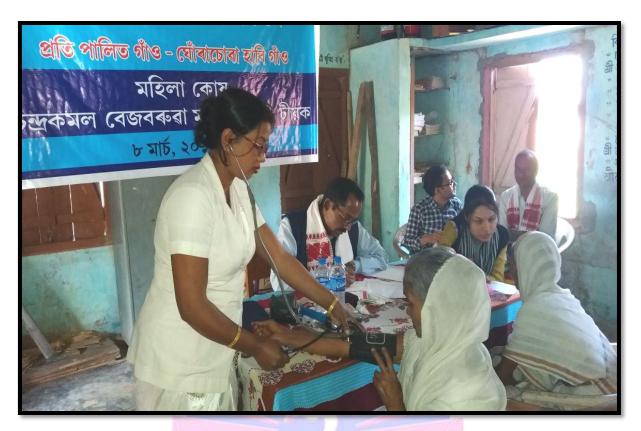

Photo of Speech delivered by the Resource person Mr.Nobin Ch.Das

Principal
Chandra Kamal Bezbaniah
Chandra Kamal Bezbaniah

5. On the occasion of **International Women's Day**, the Women Cell conducted health check-up camp on **08/03/2018** with a team of Doctors, Nurses and Pharmacists – Dr. Janunandan Sarmah, Medical Officer; Dr. Pradip Kumar Borah, Medical Officer; Dr. Dharitri Dutta, Dental Surgeon; Dr. Bhaskar Saikia, Medical Officer; Trailukya Borah, Pharmacist; Mallika Das, ANM; Bobita Tai, ANM at the nurtured village of the college Ghorachowa Habi Gaon. More than 74 patients with different ailments, primarily gynaecological attended the camp. After a thorough check-up, they were provided with prescriptions and medicines. Sanitary napkins were also distributed by the Cell in the camp.