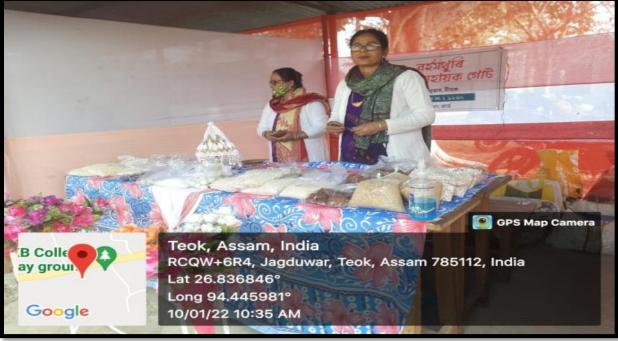

## 22. Bhogali Mela as on 10th and 11th January 2022

An **exhibition cum sale** was organized by the Women Cell and Skill Enhancement and Entrepreneurship Development Cell of C.K.B. College, Teok on the 10<sup>th</sup> and 11<sup>th</sup> January 2022 during the *Magh Bihu* festival. The participants were women from the neighbouring villages, Self-help Groups and the Alumni and present students of the College. They were given a platform to showcase their products for sale, thereby making it feasible to reach out to a larger section of the society. They sold products such as rice-cakes, traditional jewellery, Assamese traditional *Gamosa*, pickles etc.

# 23. Incubation and Start-Up Conclave on 10<sup>th</sup>, 11th and 12<sup>th</sup> April, 2022

Women Cell, C.K.B College, Teok organized an *Incubation And Start Up Conclave* in association with Alumni Association of C.K.B.College, Teok and Teok Press Club on 10<sup>th</sup>, 11th and 12<sup>th</sup> April, 2022. It was a three day conclave held near Radhakrishna Mandir, Teok. The students, alumni and adopted SHGs of the institution participated with their self produced items such as, Curd, *Chira*, *Pitha*, *Akhoi*, *Hurum*, *Handah*, *Asar*, *Gur*, vegetables, Tea, Assamese traditional jewellery, traditional dress etc. in the conclave. The institution provided them a platform to showcase their talents and goods so that the participants could generate an income out of it.