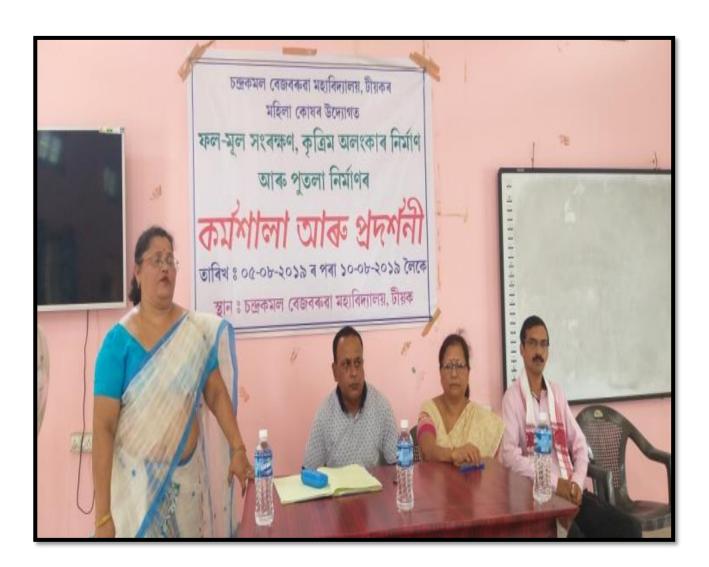

11. A Workshop on Food Preservation, Artificial Ornament and Doll-making was organized by the Women Cell, C.K.B. College, Teok on the 5th August 2019 to 14th August 2019. The Resource Persons were Mr. Abinash Hazarika, (M- 9435897848) (Artificial Ornament and Doll-making) and Ms. Sweety Boruah (M- 7577951025) (Food Preservation). The students of C.K.B. College, Teok, members of Gyan Malini Mahila Samiti, SHGs and women from the locality participated in the workshop.