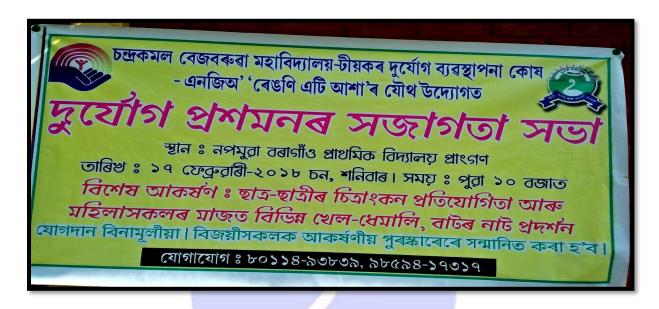

4. An one day workshop as an extension work on "Safety precautions of the Earthquake and Emergency Method of Rescue" as on 17.02.2018 at college adopted village Ghorachora Habi Gaon in collaboration with *Local NGO Rengoni Eti Asha*. A total number of 135 participants were involved during the event which consisted of Local communities ,cell members ,students of the college and Teaching staff and students of the two local LPS and committee of the Rengoni Eti Asha. The Resource person for the day was Mr.Nobin ch. Das Deputy Controller, Civil Defence ,Jorhat . Mr. Nobin Ch. Das and along with four NDRF members were demonstrated the rescue methods in emergency of earthquake and flood occurrence. Mr. Deepjyoti Saikia, Secretary of NGO gave a lecture on the event and distributed some teaching

materials amongst the students. At the end of the workshop a **Street Drama** – *Bhabisyat Darshan Mahajatram* was played by the students of the college.

Photo of the distribution of prize of Art Competition by Ms.Chitra Duarah, Convenor of the Disaster Management Cell, C.K.B. College ,Teok.