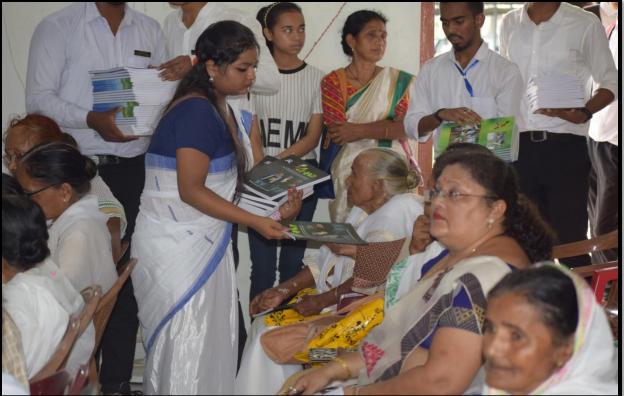

## FELICITATION TO EMINENT PERSONS FROM THE NEIGHBOURING COMMUNITY

UNSUNG LEADERS

The college on its Establishment Day i.e. on 5<sup>th</sup> September felicitates people from the neighbouring community in order to recognize their contribution to their own field of expertise and society as well. The practice has been performed yearly to build a repository of eminent person's notable contribution to the society and to guide the student community to mould themselves into human beings of substance.

Photos- Dr. Akon Chandra Saikia, Mr. Bhuban Boruah, Smt. Snehalata Dutta, Mr. Abani Boruah (from left to right) at the dais with Dr. Dipak Kumar Sarma, President, Governing Body, C.K.B. College, Teok (at the centre) at the Establishment Day, 2020