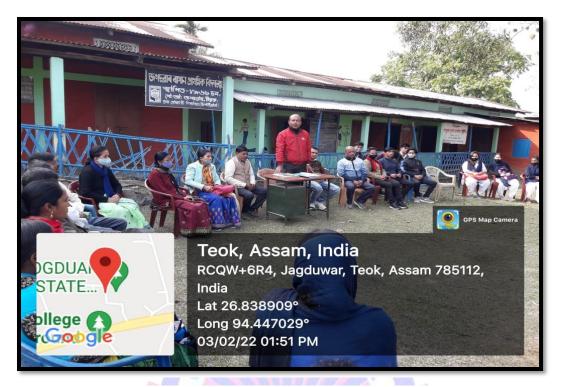

#### vii. Nurtured Villages and Adopted Schools

The college has five nurtured villages and six adopted villages. A number of activities/programmes under the banner of various cells and clubs have been carried out in these villages.