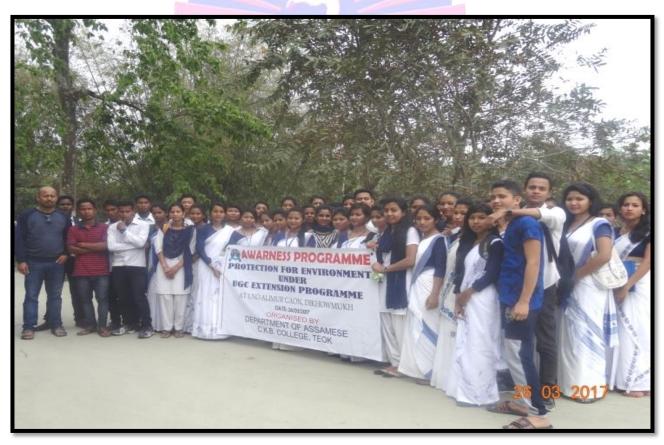

## 2017-18

1. With an object to help social groups and students to acquire a set of value for environmental protection and provide every students with opportunities to acquire the knowledge, values, attitudes, commitment and skills needed to protect and improve the environment a group of undergraduate students under the supervision of Mr. Keshab Hazarika and Mrs Karabi Hazarika from the Department of Assamese organized an *Environmental Awareness Programme* at Dikhowmukh 1no Alimur Gaon, Sivsagar on 26-03-2017. Resource Person Mr. Numol Gogoi, social worker and Retired teacher of 1No Alimur Gaon, Sivsagar delivered a speech on environmental protection and its importance in our daily life. Dr. Karabi Gogoi, Assistant Professor, Department of Assamese gave vote of thanks to all participants at the end of the programme.