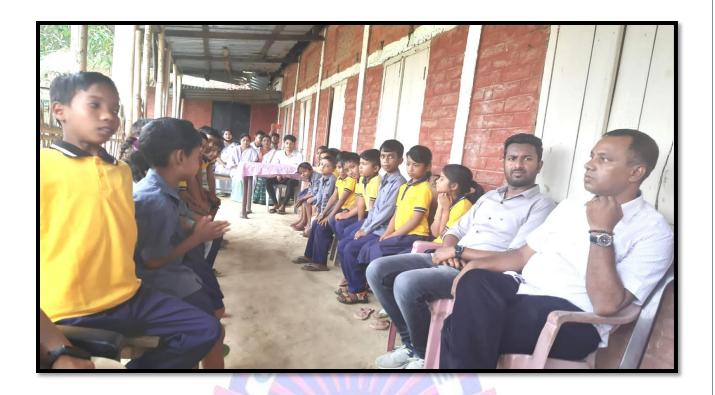

9. The Extension Activity Cell and Eco Club of the College on World Earth Day,

Principal
Principal
Charidra Kamal Bezbaruzh
Charidra Kamal Bezbaruzh

22/04/2022 has taken initiative for raising awareness of environment among neighbouring communities and students of Kaliya Pani M.E. School, Teok and celebrated the Day at the school in collaboration with Disaster Management Cell, and Youth Club of Nurtured village, Kaliapani Adarsha Gaon. Dr. Chitra Duwara outlined the objectives of the progamme. Mr. Robin Saikia, Convenor, Extension Cell spoke on cleanliness and proper maintenance of local area among local people and students of the said school. Head Master of the School concluded the programme and offered thanks to the organizers. Mr. Robin Saikia, Dr. Chitra Duwara, Dr. Gatam Das, Ms. Nijora Baruah of C.K.B. College, Mr. Ratul Saikia, President VDP party, Kaliya Pani Aadarsha Gaon, Head Master of the school, local people and students took part in the programme. The programame aimed to help students of the said school and local people to know the environment and its impact.