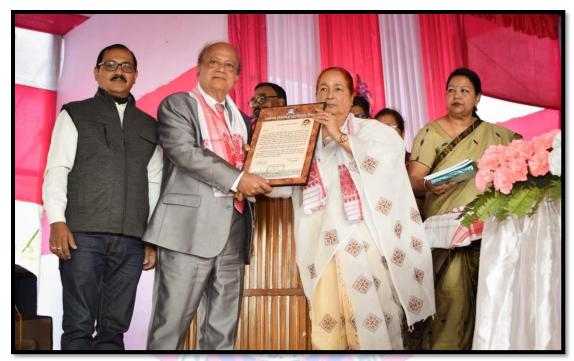

#### NAMING CEREMONY

**UNSUNG LEADERS** 

Chandra Kamal Bezbaruah College, Teok as a part of its social responsibility organized a **Naming Ceremony** to show respect and gratitude towards the people who have contributed to bring this college into existence. On **19**<sup>th</sup> **January 2018**, different buildings of college were named after the names of those great souls who had dedicated their life for estblishment of the college and grow to its feet. Mr. Tapan Kumar Gogoi, Present MP, Jorhat HPC, Mr. Rupjyoti Kurmi, MLA, Mariani LAC, Mr Kamakhya Prasad Tasa, present Rajya Sabha M.P, Ms Renupoma Rajkhowa, MLA Teok LAC, Prof. Jiten Hazarika, Present Vice-Chancellor, Dibrugarh University and other distinguished guests graced the occasion. The family members of the patrons were also present at the ceremony.