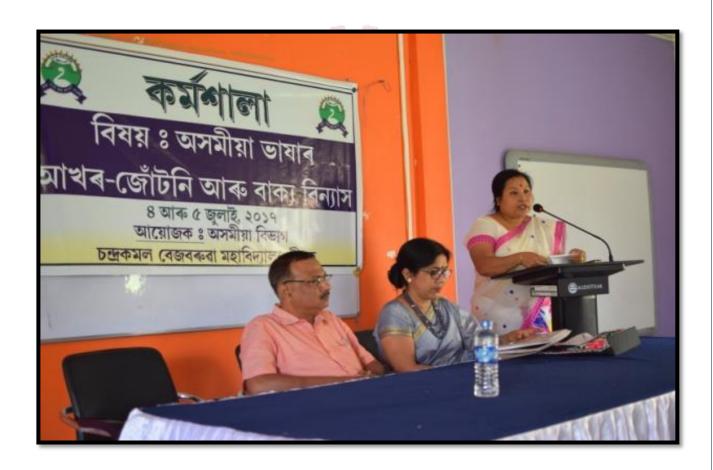

Photo- Resource Person Benudhar Borah during the workshop

**Photo- Participants during the workshop** 

2. A one week '**Drama Workshop'** was organized by the Dept. of Assamese from 22<sup>n</sup> November 2017 to 28<sup>th</sup> November 2017 at C.K.B College, Teok. The Resource Person were Mr. Debabrata Mahanta, Principal of Jorhat Natya Vidyalaya and Mr. Diper Hazarika, Prominent theatre worker from Jorhat.