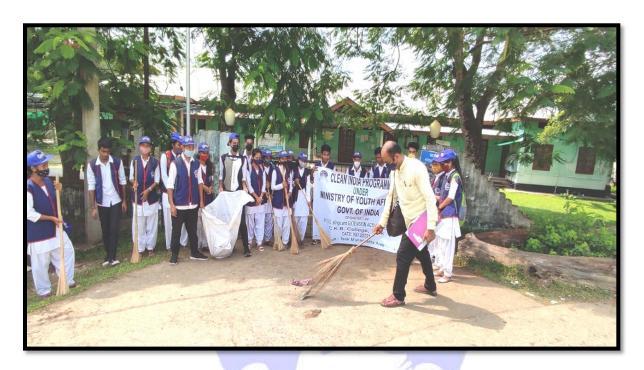

4. A Clean India Programme under Ministry of Youth Affairs, Govt. of India was organized by the initiative of Extension Activities Cell and NSS Wing of the College on 09/10/2021 with an object of helping social groups and students to acquire a set of value for environmental protection at Teok Municipality Area.