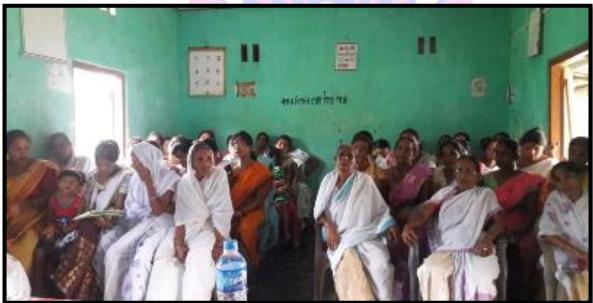

2. A workshop on Accounts, Record Keeping and Cashbook Preparation was organized by the Women Cell jointly with Dept. of Commerce, C.K.B. College on **07/11/2017** at *Gyan Malini Mahila Samiti*, Jogduar, Teok. The resource persons deliberated regarding application and repayment of a bank loan. They also gave them a firsthand knowledge on Record Keeping and Cashbook Preparation. Local Self Help Groups, women entrepreneurs and members of Gyan Malini Mahila Samiti took part in the programme.

### SKILL SUPPORT

1. A workshop on Accounts, Record Keeping and Cashbook Preparation was organized by the Women Cell of the College on 07/11/2017 at *Gyan Malini Mahila Samiti*, Jogduar, Teok. The resource persons deliberated regarding application and repayment of a bank loan. They also gave them a firsthand knowledge on Record Keeping and Cashbook Preparation. Local Self Help Groups, women entrepreneurs and members of Gyan Malini Mahila Samiti took part in the programme. The women of the locality were benefitted by the programme as no such programme was held earlier.