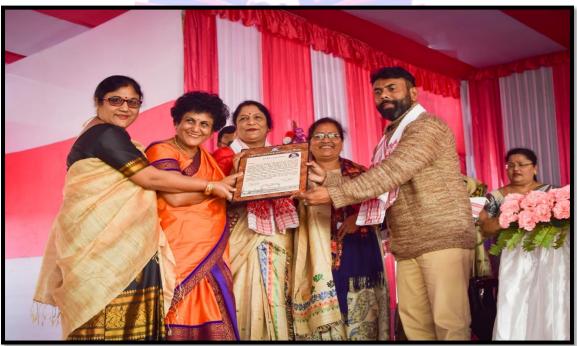

## FELICITATION TO EMINENT PERSONS FROM THE NEIGHBOURING COMMUNITY

UNSUNG LEADERS

The college on its Establishment Day i.e. on 5<sup>th</sup> September felicitates people from the neighbouring community in order to recognize their contribution to their own field of expertise and society as well. The practice has been performed yearly to build a repository of eminent person's notable contribution to the society and to guide the student community to mould themselves into human beings of substance.

Photos- Dr. Akon Chandra Saikia, Mr. Bhuban Boruah, Smt. Snehalata Dutta, Mr. Abani Boruah (from left to right) at the dais with Dr. Dipak Kumar Sarma, President, Governing Body, C.K.B. College, Teok (at the centre) at the Establishment Day, 2020