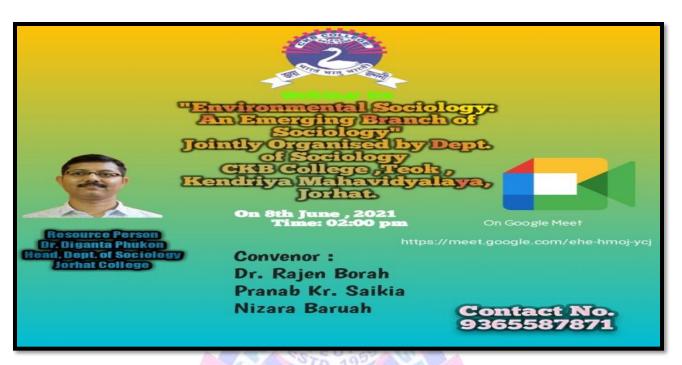

# 2021-22

1. The Department of Sociology CKB College, Teok and Department of Sociology Jorhat Kendriya Mahavidyalaya, Jorhat jointly organized an online webinar on 5<sup>th</sup> June, 2021 on the topic "Scope and Importance of Environmental Sociology". The webinar was inaugurated by Pranab Kr. Saikia, HoD, Sociology, C.K.B. College, Teok. After that invited resource person Dr. Diganta Phukon, HoD & Assistant Professor, Jorhat College delivered speech on the theme.