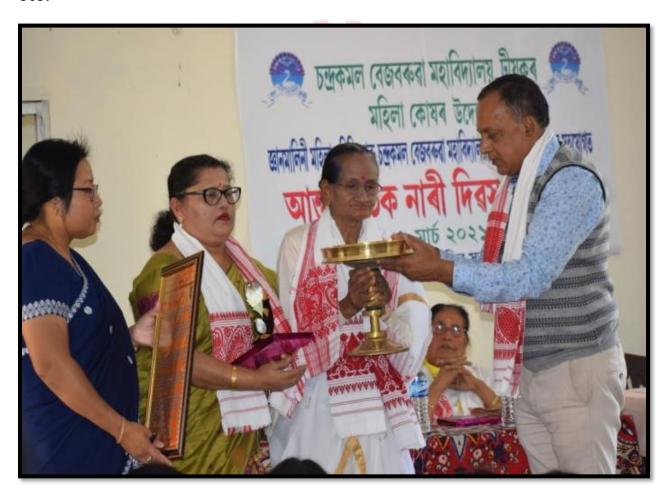

## FELICITATION TO EMINENT PERSONS FROM THE NEIGHBOURING COMMUNITY

UNSUNG LEADERS

The college on its Establishment Day i.e. on 5<sup>th</sup> September felicitates people from the neighbouring community in order to recognize their contribution to their own field of expertise and society as well. The practice has been performed yearly to build a repository of eminent person's notable contribution to the society and to guide the student community to mould themselves into human beings of substance.

Photos- Dr. Akon Chandra Saikia, Mr. Bhuban Boruah, Smt. Snehalata Dutta, Mr. Abani Boruah (from left to right) at the dais with Dr. Dipak Kumar Sarma, President, Governing Body, C.K.B. College, Teok (at the centre) at the Establishment Day, 2020