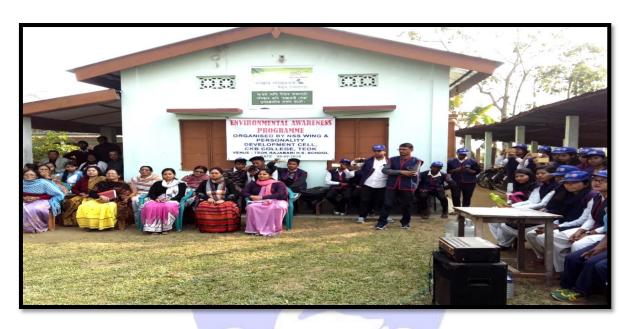

3. On 9-02-2018, an environmental awareness programme was organized by NSS wing of the College at Teok Rajabari Higher secondary school. The objectives of the

programme were developing awareness among the students about the need of plantation and also to aware them about negative impact of the deforestation on our life and the living being as a whole. The NSS volunteers performed a street play before the students depicting major threats to the life of mankind arising out of rapid deforestation in a lively way.