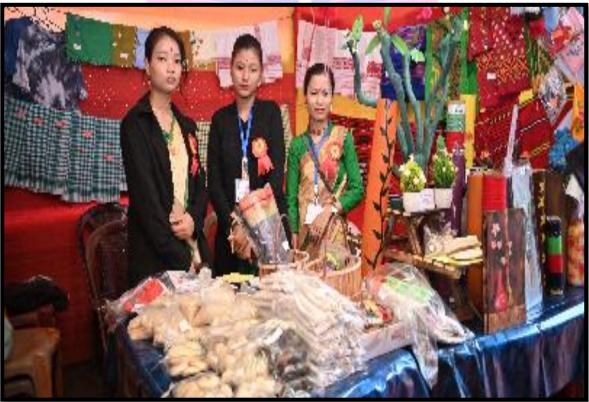

## 22. Bhogali Mela as on 10th and 11th January 2022

An **exhibition cum sale** was organized by the Women Cell and Skill Enhancement and Entrepreneurship Development Cell of C.K.B. College, Teok on the 10<sup>th</sup> and 11<sup>th</sup> January 2022 during the *Magh Bihu* festival. The participants were women from the neighbouring villages, Self-help Groups and the Alumni and present students of the College. They were given a platform to showcase their products for sale, thereby making it feasible to reach out to a larger section of the society. They sold products such as rice-cakes, traditional jewellery, Assamese traditional *Gamosa*, pickles etc.

# 23. Incubation and Start-Up Conclave on 10<sup>th</sup>, 11th and 12<sup>th</sup> April, 2022

Women Cell, C.K.B College, Teok organized an *Incubation And Start Up Conclave* in association with Alumni Association of C.K.B.College, Teok and Teok Press Club on 10<sup>th</sup>, 11th and 12<sup>th</sup> April, 2022. It was a three day conclave held near Radhakrishna Mandir, Teok. The students, alumni and adopted SHGs of the institution participated with their self produced items such as, Curd, *Chira*, *Pitha*, *Akhoi*, *Hurum*, *Handah*, *Asar*, *Gur*, vegetables, Tea, Assamese traditional jewellery, traditional dress etc. in the conclave. The institution provided them a platform to showcase their talents and goods so that the participants could generate an income out of it.