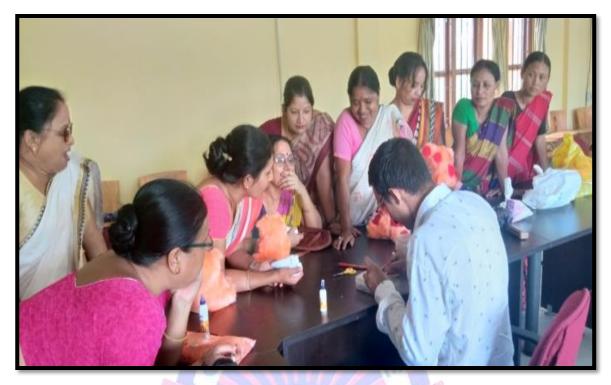

11. A Workshop on Food Preservation, Artificial Ornament and Doll-making was organized by the Women Cell, C.K.B. College, Teok on the 5th August 2019 to 14th August 2019. The Resource Persons were Mr. Abinash Hazarika, (M- 9435897848) (Artificial Ornament and Doll-making) and Ms. Sweety Boruah (M- 7577951025) (Food Preservation). The students of C.K.B. College, Teok, members of Gyan Malini Mahila Samiti, SHGs and women from the locality participated in the workshop.

**Photo- Signatures of the participants** 

1. A Workshop on Food Preservation, Artificial Ornament and Doll-making was organized by the Women Cell of the College on the 5<sup>th</sup> August 2019 to 14<sup>th</sup> August 2019. The Resource Persons were Mr. Abinash Hazarika (Artificial Ornament and Doll-maker) and Ms. Sweety Boruah (Food Preservation). The students of the College, Teok, members of *Gyan Malini Mahila Samiti*, SHGs and women from the locality participated in the workshop. The Participants were trained in such a way that on the 14<sup>th</sup> of August 2019, their prepared items were put to sale in an exhibition organized by the college. They learnt the process of preparation and also marketed these products in their areas on a significant scale.