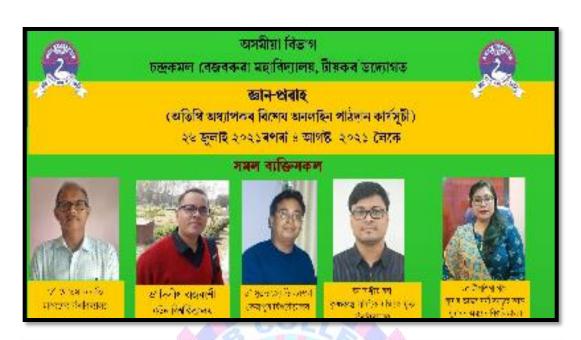

1. With an objective of helping student to develop their concept on Language, Literature, Indian Literature, Comparative Literature, World Literature, Indo Aryan Languages, Assamese Morphology etc. the Department of Assamese of the College has organized the programme named 'GYAN-PRAVAH – Online Teaching Programme" from 26<sup>th</sup> July to 4<sup>th</sup> August, 2021. Further, the students were helped to understand better in Phonetics, Phonology and Phonemics. Dr. Hemanta Sarmah, Department of Assamese North Lakhimpur College, Dr. Gautam Kakoty, Associate Professor, Department of Assamese, Madhabdev University, Dr. Moushumi Rekha Khound, Assistant Professor, Department of Assamese, Namti College were the resource person.