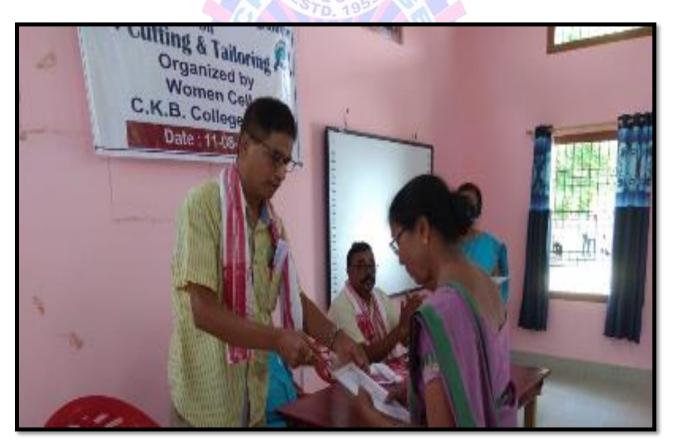

**6.** A Two month long **Cutting and Tailoring Programme** was organized by the Women Cell, C.K.B.College, Teok from the **6<sup>th</sup> June 2018 to 11<sup>th</sup> August 2018.** A total of 21 women participants participated in the programme.

2018-19

1. A Two month long Cutting and Tailoring Programme was organized by the Women Cell of the College, Teok from the 6th June 2018 to 11th August 2018. A total of 21 women participants participated in the programme. The resource person Protima Bhajani gave them both theoretical and practical knowledge on this aspect. The participants were able to learn the art of cutting and stitching. As a group they worked together to market the readymade products in and around their villages. The women have thereby become self-sufficient to a certain extent.