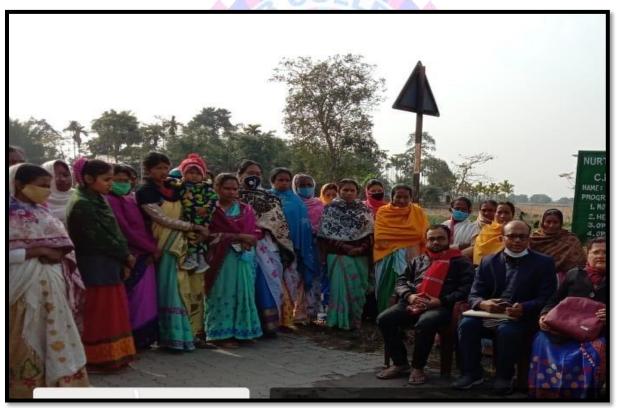

### 2017-2022

1. An Extension programme was organized at the adopted village of the college named Ghorachora Habi Gaon, Bonai, Jorhat on **29th March 2017** by the Disaster Management Cell. The members of the cell along with the representative of the Student Union and local people from nearby villages- Ghorachora Habi Gaon, Borkur Gaon, Ouguri Nepali Gaon) and students of the schools were present where a lecture on the topic "Environment and Disaster Management" was delivered by the resource person Mr. Nabin Ch. Das, Dy. Controller ,Civil Defence Department ,Jorhat. The main objective of the programme was to create awareness on Flood and Earthquake Disaster. The resource person and his staff also demonstrated the rescue methods and techniques by using common goods as ropes, bottle and dried bottle gourd and some scientific methods of rescue. The participants were highly benefited and satisfied from that programme. They frankly expressed that they are highly satisfied by knowing the precautionary measures as to how can they safe and secure themselves from such kind of hazards.

4. An one day workshop as an extension work on "Safety precautions of the Earthquake and Emergency Method of Rescue" as on 17.02.2018 at college adopted village Ghorachora Habi Gaon in collaboration with *Local NGO Rengoni Eti Asha*. A total number of 135 participants were involved during the event which consisted of Local communities ,cell members ,students of the college and Teaching staff and students of the two local LPS and committee of the Rengoni Eti Asha. The Resource person for the day was Mr.Nobin ch. Das Deputy Controller, Civil Defence ,Jorhat . Mr. Nobin Ch. Das and along with four NDRF members were demonstrated the rescue methods in emergency of earthquake and flood occurrence. Mr. Deepjyoti Saikia, Secretary of NGO gave a lecture on the event and distributed some teaching