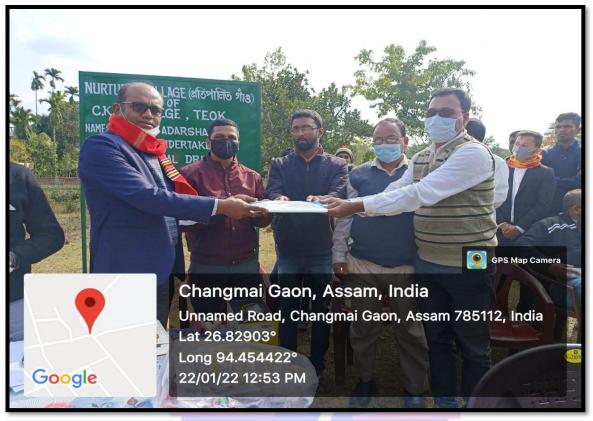

#### vii. Nurtured Villages and Adopted Schools

The college has five nurtured villages and six adopted villages. A number of activities/programmes under the banner of various cells and clubs have been carried out in these villages.

18. The Department of Sociology C.K.B. College, Teok perform an Motivational Programme on Awareness on Small Savings among the rural people at a nearby village of the College namely Jagduar Nareng Pachani Gaon on 10<sup>th</sup> December, 2021. The objective of the programme was to make aware the rural people about small savings schemes sponsored by government and increase the habit of savings.