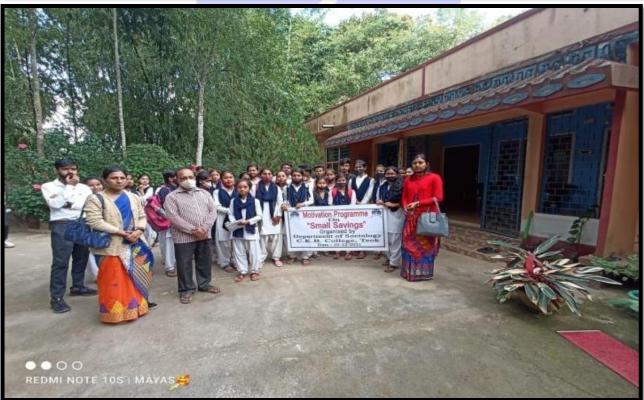

18. The Department of Sociology C.K.B. College, Teok perform an Motivational Programme on Awareness on Small Savings among the rural people at a nearby village of the College namely Jagduar Nareng Pachani Gaon on 10<sup>th</sup> December, 2021. The objective of the programme was to make aware the rural people about small savings schemes sponsored by government and increase the habit of savings.