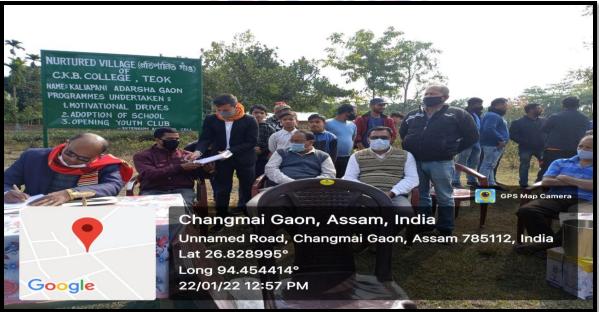

#### vii. Nurtured Villages and Adopted Schools

The college has five nurtured villages and six adopted villages. A number of activities/programmes under the banner of various cells and clubs have been carried out in these villages.

18. The Department of Sociology C.K.B. College, Teok perform an Motivational Programme on Awareness on Small Savings among the rural people at a nearby village of the College namely Jagduar Nareng Pachani Gaon on 10<sup>th</sup> December, 2021. The objective of the programme was to make aware the rural people about small savings schemes sponsored by government and increase the habit of savings.