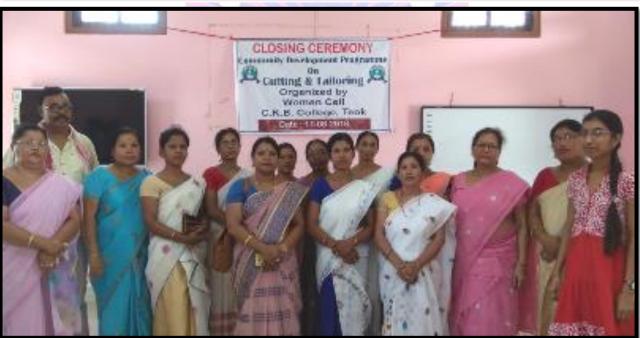

13. A one month long Cutting and Tailoring Programme was organized by the Women Cell and Alumni Association of C.K.B.College, Teok from the 3<sup>rd</sup> December 2019 to the 3<sup>rd</sup> January 2020. The participants were women from the neighbouring village, *Gyanmalini Mahila Samiti* and Alumni, C.K.B.College, Teok. The basics of Tailoring were imparted to the participants.

2. **A month long Cutting and Tailoring Programme** was organized by the Women Cell and Alumni Association of the College from the **3rd December 2019 to the 3rd January 2020**. The participants were women from the neighbouring village, *Gyanmalini Mahila Samiti* and Alumni of Chandra Kamal Bezbaruah College, Teok. The basics of Tailoring were imparted to the participants. They were able to learn the art of cutting and stitching. As a group they worked together to market the readymade products in and around their villages. The women have learnt the art to become self-sufficient from this workshop.