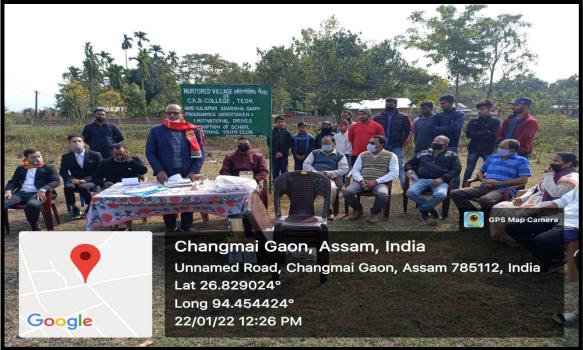

#### vii. Nurtured Villages and Adopted Schools

The college has five nurtured villages and six adopted villages. A number of activities/programmes under the banner of various cells and clubs have been carried out in these villages.

18. The Department of Sociology C.K.B. College, Teok perform an Motivational Programme on Awareness on Small Savings among the rural people at a nearby village of the College namely Jagduar Nareng Pachani Gaon on 10<sup>th</sup> December, 2021. The objective of the programme was to make aware the rural people about small savings schemes sponsored by government and increase the habit of savings.