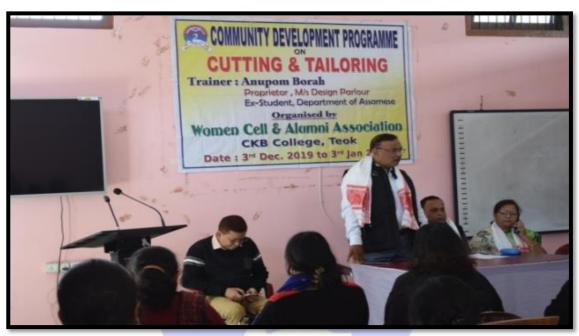

two months Cutting & Tailoring training programme from 06/06/2018 to 11/08/2018 and from 03/12/2019 to 03/01/2020, Free Eye Screening Camp, Special camp "Plantation cum Cleanliness" from 03/02/2021 to 5/02/2021, Extension Activity Week from 1st March to 6th March, 2021 and three-day Incubation and Start-Up conclave from 10th to 12th April, 2022 for boosting self-employment and entrepreneurship.

13. A one month long Cutting and Tailoring Programme was organized by the Women Cell and Alumni Association of C.K.B.College, Teok from the 3<sup>rd</sup> December 2019 to the 3<sup>rd</sup> January 2020. The participants were women from the neighbouring village, *Gyanmalini Mahila Samiti* and Alumni, C.K.B.College, Teok. The basics of Tailoring were imparted to the participants.