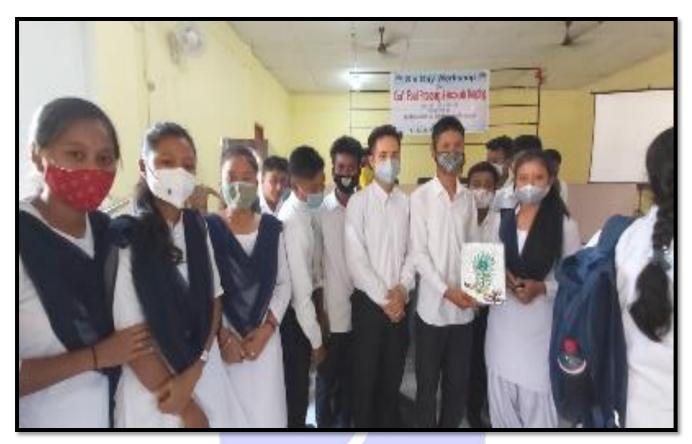

#### ii. Social Support:

• The institution has organized workshop, training programmes and campaigns keeping social transformation in view.

#### iii. Skill Support:

• The college has undertaken measures to support the neighboring community by organizing courses in cutting and tailoring, piggery and fishery farming, Food Processing with the objective to motivate them to find out avenues of livelihood by organizing workshop training etc.

## 17. One week workshop on "Craft, Food Processing and Accounts Keeping" from 15<sup>th</sup> November, 2021 to 20<sup>th</sup> November, 2021

On 19<sup>th</sup> and 20<sup>th</sup> November, 2021 the Women Cell and SEEDC conducted a segment on record-keeping for the members of local SHG at *Gyanmalini Mahila Sangha*, *Jagduar*, *Teok*. The segment aimed to benefit the SHGs in their record-keeping and cash management techniques. There were members from 13 SHGs that took part in the workshop.

2. A one week workshop on *Craft, Food-Processing and Accounts Keeping* from 15th November, 2021 to 20th November, 2021 was organised by Skill Enhancement and Entrepreneurship Development Cell of the College in collaboration with the Women Cell. The programme was divided into three segments- Craft- making, Food Processing and Record Keeping. For craft and food processing workshop, participants were the students of the institution. They were able to find ways to be self-dependent and self-sufficient through the workshop. For the third part of the event the women from local SHGs were incorporated in tunning with the community development programme of the college. They were given training on record keeping helping themselves while managing the SHG.