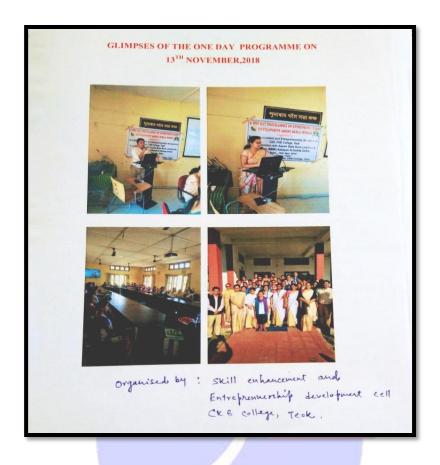

**8.** A day long programme on "Entrepreneurship Development among Rural Women" was organized by Skill Enhancement and Entrepreneurship Development Cell of C.K.B. College, Teok in association with Assam State Rural Livelihood Mission, Bamunphukhuri Development Block and Central Jorhat Development Block in the college premises on 13/11/2018.