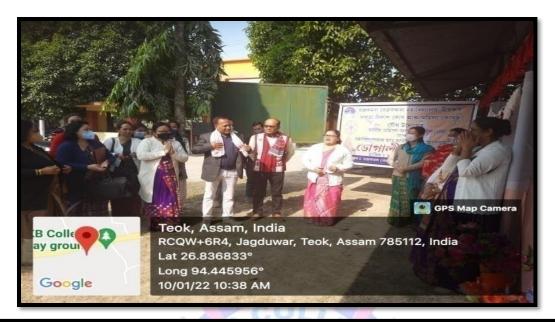

A workshop was organized by Institutional Social Responsibility Committee, C.K.B. College, Teok In Collaboration with Farmers' Friend Club Coordination Committee, C.K.B College, Teok as on **20**<sup>th</sup> and **21**<sup>st</sup> **May, 2022.** 

Welcome Address delivered by Dr. Bijoy Krishna Pachani, Principal, C.K.B College, Teok

Inaugurator and Resource Person: Dr. Lohit Baishya, Senior Scientist, ICAR, Nagaland

Chief Guest and Resource Person: Dr. Phuleswar Nath, Senior Extension Specialist, Directorate of Extension Education, Assam Agricultural University, Jorhat

Participants of the Workshop

Resource Person: Nilotpolakshi Bora (ACS) BDO, East Jorhat Development Block

Awarding certificate to the participants in the Valedictory function

27. Leaflet and Banner (in calendar form) with important phone numbers distribution programme on Disasters occurred during flood time and also in earthquake period amongst the Students of Jogduar Bagan LPS and villagers of nurtured village of the college on 21st May ,2022. The main objective of the programme to create awareness amongst the students' community about the human created and natural disaster.