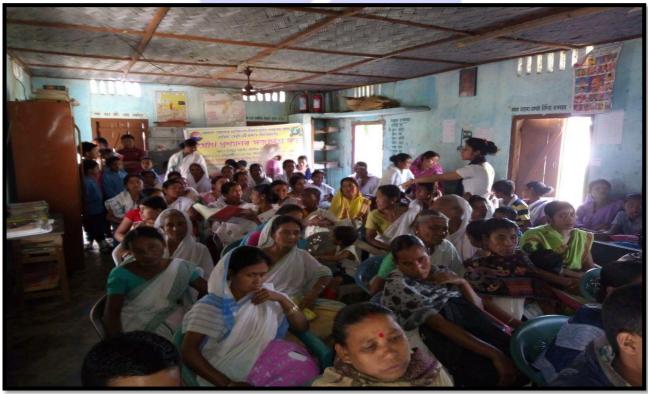

### 2017-2022

1. An Extension programme was organized at the adopted village of the college named Ghorachora Habi Gaon, Bonai, Jorhat on **29th March 2017** by the Disaster Management Cell. The members of the cell along with the representative of the Student Union and local people from nearby villages- Ghorachora Habi Gaon, Borkur Gaon, Ouguri Nepali Gaon) and students of the schools were present where a lecture on the topic "Environment and Disaster Management" was delivered by the resource person Mr. Nabin Ch. Das, Dy. Controller ,Civil Defence Department ,Jorhat. The main objective of the programme was to create awareness on Flood and Earthquake Disaster. The resource person and his staff also demonstrated the rescue methods and techniques by using common goods as ropes, bottle and dried bottle gourd and some scientific methods of rescue. The participants were highly benefited and satisfied from that programme. They frankly expressed that they are highly satisfied by knowing the precautionary measures as to how can they safe and secure themselves from such kind of hazards.