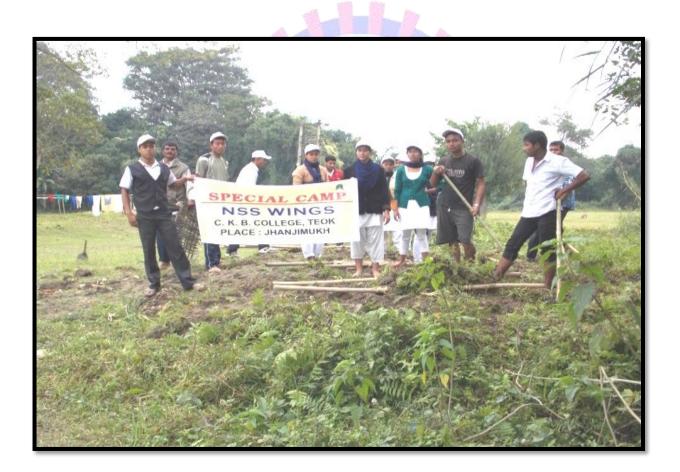

26/ Madhob Lyote Melo 27/ Miss Priti Rekha Mili 28/ Grange 20 Isona 29/ Mondo Forta-30/ Moherce Tayung-31/ Verhab Hasonoorla

Principal
Chandra Kamal Bezbarual
Chandra Kamal Bezbarual

2. The NSS wing of the College organized a special camp from 8/12/17to 10/12/2017at Jhanjimukh village. Reaching the village the volunteers participated in a meeting with the village head man and villagers to let them know about the plan of the wing to be implemented in the village and sought their support. The volunteers repaired a road damaged by flood and they also engaged themselves in fencing and beautification works in the local L.P school in the village. On 10/12/2017 valedictory function was held at the JhanjimukhL.P School which was attended by the villagers and also the teachers and students of Jhanjimukh L.P school. The people of Jhanjimukh village expressed their gratitude to NSS volunteers and the college authority for their contribution.