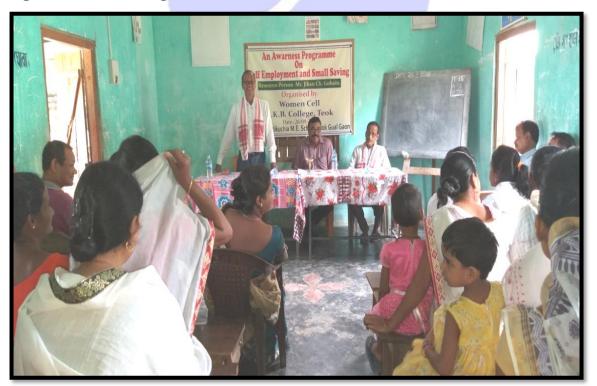

7. Women Cell of C.K.B. College, Teok organized an Awareness Programme on Self Employment and Small Savings on 26/09/2018 at Katikuchia M.E. School, Goal Gaon, Teok. The programme was specially targeted to Local Self Help Groups

(SHGs), small entrepreneurs, women entrepreneurs and residents of Katikuchia, Students and teachers of Katikuchia ME School.

8. A two day training programme on Disaster Management at college premises amongst the students on **26<sup>th</sup> and 27<sup>th</sup> September**, **2018**. The main objective of the programme was to create awareness about various disaster and its consequences and build the capacity of major stakeholder. A total number of 72 students were participated.