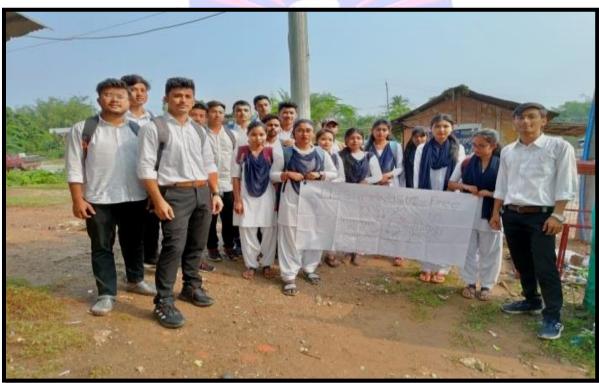

4. With an objective of identifying the main barriers or difficulty in reducing plastic from the household's garbage and on inspiring the students for "Shramdaan" and to act towards local community the the department of sociology, C.K.B. College, Teok organized a **Plastic Waste Free Campaign** on 30<sup>th</sup> March, 2018 at Jagduar area. The campaign works on promoting the recyaling of plastic waste into a new plastic product to decrease the production of plastic.

Photo: Students took part in the progamme

Photo: Mrs Yasmin Khan and Dr. Gautam Das took part in the progamme

Photo: Head Master of the school giving thanks to the organizers of the programme

8. The Department of Sociology, under the guidence of Mrs. Nizora Boruah and Mayashree Buragohain, Asst. Prof. of Department of Sociology organized a Plastic Waste Free Campaign on 30<sup>th</sup> March, 2022 in Jagduar area with the students of the department. The primary goal of the campaign is to identify the main barriers or difficulty in reducing plastic from the household's garbage. The campaign works on inspiring the students for providing "Shrandaan". Which refers to being physically active and providing the participation of students and people in various cleanliness. The campaign works on promoting the recyaling of plastic waste into a new plastic product to decrease the production of plastic.