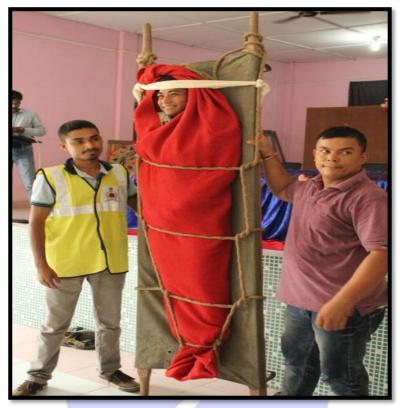

**21.** A two day Training programme on Disaster Management was organized at College Premises amongst the College Students of 1<sup>st</sup>, 3<sup>rd</sup> and 5<sup>th</sup> Semester from **27<sup>th</sup> December 2021 to 28<sup>th</sup> December 2021**. The main objective of the programme was to prepare the students to help themselves and others around them in case of any natural and man-made disaster. Mr.Simanta Sarmah, Deputy Controller and Mr. Ranjit Kr. Hazarika, Assistant Deputy Controller, Civil Defense, Jorhat along with their staff were the Resource Persons for the both day.