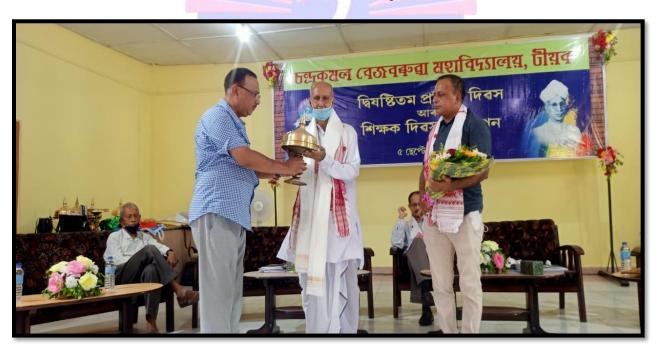

# INAUGURATION OF HEADSTONE OF SJT. BINANDA CHANDRA BARUA, EMINENT POET AND FOUNDER TEACHER OF C.K.B. COLLEGE, TEOK

**UNSUNG LEADERS** 

Dhwani Kobi Sjt. Binanda Chandra Barua, *Sahityacharyya*, was the founder teacher of the college. To honor his contributions to the society, the newly constructed auditorium of the college has been named after the Dhwani Kobi and on his memory a Bust statue was inaugurated on the Diamond Jubilee Ceremony of the college.

Honorable Vice Chancellor, Dibrugarh University, inaugurated the bust statue.