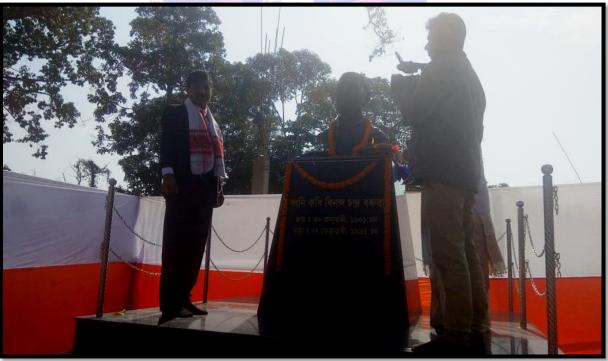

# INAUGURATION OF HEADSTONE OF SJT. BINANDA CHANDRA BARUA, EMINENT POET AND FOUNDER TEACHER OF C.K.B. COLLEGE, TEOK

**UNSUNG LEADERS** 

Dhwani Kobi Sjt. Binanda Chandra Barua, *Sahityacharyya*, was the founder teacher of the college. To honor his contributions to the society, the newly constructed auditorium of the college has been named after the Dhwani Kobi and on his memory a Bust statue was inaugurated on the Diamond Jubilee Ceremony of the college.

Honorable Vice Chancellor, Dibrugarh University, inaugurated the bust statue.