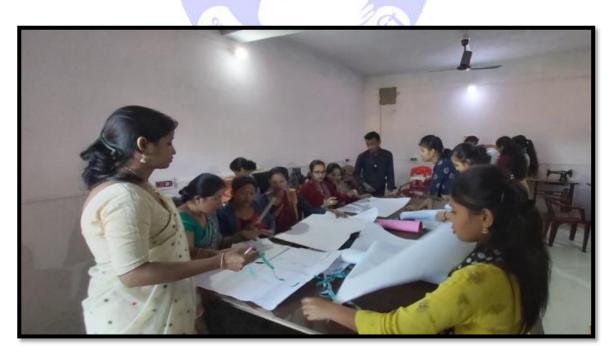

**6.** A Two month long **Cutting and Tailoring Programme** was organized by the Women Cell, C.K.B.College, Teok from the **6<sup>th</sup> June 2018 to 11<sup>th</sup> August 2018.** A total of 21 women participants participated in the programme.

2018-19

1. A Two month long Cutting and Tailoring Programme was organized by the Women Cell of the College, Teok from the 6th June 2018 to 11th August 2018. A total of 21 women participants participated in the programme. The resource person Protima Bhajani gave them both theoretical and practical knowledge on this aspect. The participants were able to learn the art of cutting and stitching. As a group they worked together to market the readymade products in and around their villages. The women have thereby become self-sufficient to a certain extent.