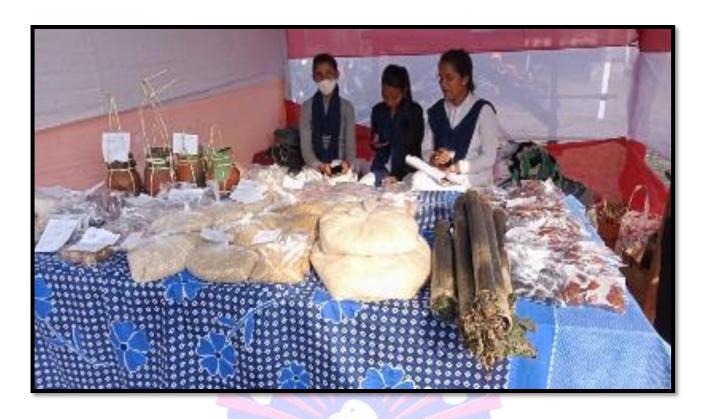

## 22. Bhogali Mela as on 10th and 11th January 2022

An **exhibition cum sale** was organized by the Women Cell and Skill Enhancement and Entrepreneurship Development Cell of C.K.B. College, Teok on the 10<sup>th</sup> and 11<sup>th</sup> January 2022 during the *Magh Bihu* festival. The participants were women from the neighbouring villages, Self-help Groups and the Alumni and present students of the College. They were given a platform to showcase their products for sale, thereby making it feasible to reach out to a larger section of the society. They sold products such as rice-cakes, traditional jewellery, Assamese traditional *Gamosa*, pickles etc.

# 23. Incubation and Start-Up Conclave on 10<sup>th</sup>, 11th and 12<sup>th</sup> April, 2022

Women Cell, C.K.B College, Teok organized an *Incubation And Start Up Conclave* in association with Alumni Association of C.K.B.College, Teok and Teok Press Club on 10<sup>th</sup>, 11th and 12<sup>th</sup> April, 2022. It was a three day conclave held near Radhakrishna Mandir, Teok. The students, alumni and adopted SHGs of the institution participated with their self produced items such as, Curd, *Chira*, *Pitha*, *Akhoi*, *Hurum*, *Handah*, *Asar*, *Gur*, vegetables, Tea, Assamese traditional jewellery, traditional dress etc. in the conclave. The institution provided them a platform to showcase their talents and goods so that the participants could generate an income out of it.