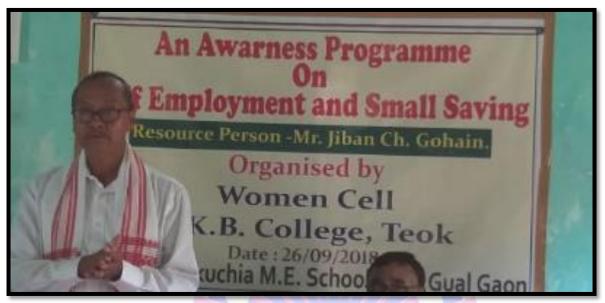

7. Women Cell of C.K.B. College, Teok organized an Awareness Programme on Self Employment and Small Savings on 26/09/2018 at Katikuchia M.E. School, Goal Gaon, Teok. The programme was specially targeted to Local Self Help Groups

(SHGs), small entrepreneurs, women entrepreneurs and residents of Katikuchia, Students and teachers of Katikuchia ME School.

8. A two day training programme on Disaster Management at college premises amongst the students on **26<sup>th</sup> and 27<sup>th</sup> September**, **2018**. The main objective of the programme was to create awareness about various disaster and its consequences and build the capacity of major stakeholder. A total number of 72 students were participated.