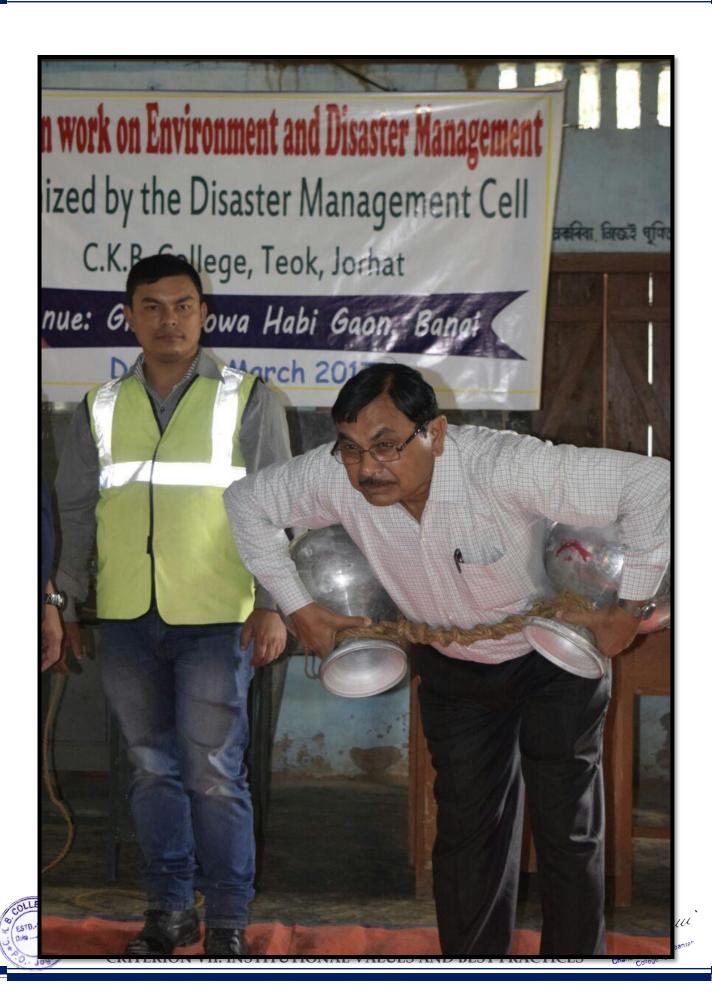

### 2017-2022

1. An Extension programme was organized at the adopted village of the college named Ghorachora Habi Gaon, Bonai, Jorhat on **29th March 2017** by the Disaster Management Cell. The members of the cell along with the representative of the Student Union and local people from nearby villages- Ghorachora Habi Gaon, Borkur Gaon, Ouguri Nepali Gaon) and students of the schools were present where a lecture on the topic "Environment and Disaster Management" was delivered by the resource person Mr. Nabin Ch. Das, Dy. Controller ,Civil Defence Department ,Jorhat. The main objective of the programme was to create awareness on Flood and Earthquake Disaster. The resource person and his staff also demonstrated the rescue methods and techniques by using common goods as ropes, bottle and dried bottle gourd and some scientific methods of rescue. The participants were highly benefited and satisfied from that programme. They frankly expressed that they are highly satisfied by knowing the precautionary measures as to how can they safe and secure themselves from such kind of hazards.

4. An one day workshop as an extension work on "Safety precautions of the Earthquake and Emergency Method of Rescue" as on 17.02.2018 at college adopted village Ghorachora Habi Gaon in collaboration with *Local NGO Rengoni Eti Asha*. A total number of 135 participants were involved during the event which consisted of Local communities ,cell members ,students of the college and Teaching staff and students of the two local LPS and committee of the Rengoni Eti Asha. The Resource person for the day was Mr.Nobin ch. Das Deputy Controller, Civil Defence ,Jorhat . Mr. Nobin Ch. Das and along with four NDRF members were demonstrated the rescue methods in emergency of earthquake and flood occurrence. Mr. Deepjyoti Saikia, Secretary of NGO gave a lecture on the event and distributed some teaching