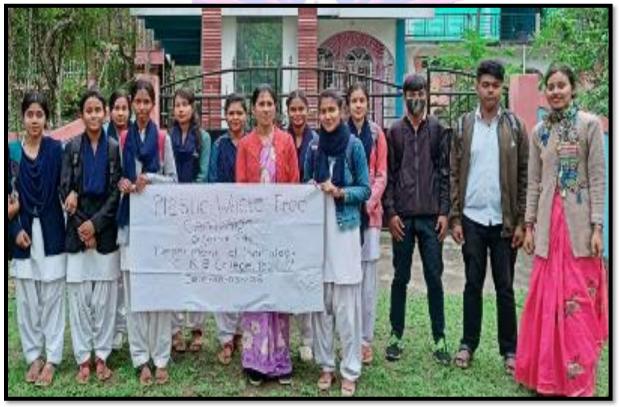

Photo: Students took part in the progamme

Photo: Mrs Yasmin Khan and Dr. Gautam Das took part in the progamme

Photo: Head Master of the school giving thanks to the organizers of the programme

8. The Department of Sociology, under the guidence of Mrs. Nizora Boruah and Mayashree Buragohain, Asst. Prof. of Department of Sociology organized a Plastic Waste Free Campaign on 30<sup>th</sup> March, 2022 in Jagduar area with the students of the department. The primary goal of the campaign is to identify the main barriers or difficulty in reducing plastic from the household's garbage. The campaign works on inspiring the students for providing "Shrandaan". Which refers to being physically active and providing the participation of students and people in various cleanliness. The campaign works on promoting the recyaling of plastic waste into a new plastic product to decrease the production of plastic.