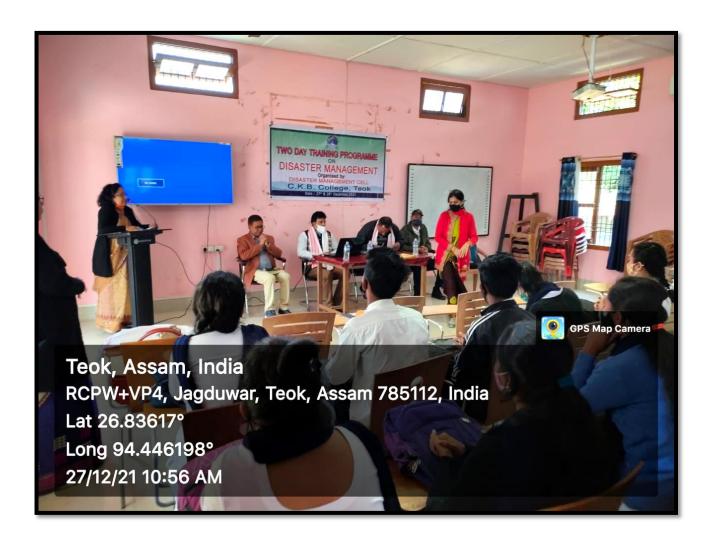

**21.** A two day Training programme on Disaster Management was organized at College Premises amongst the College Students of 1<sup>st</sup>, 3<sup>rd</sup> and 5<sup>th</sup> Semester from **27<sup>th</sup> December 2021 to 28<sup>th</sup> December 2021**. The main objective of the programme was to prepare the students to help themselves and others around them in case of any natural and man-made disaster. Mr.Simanta Sarmah, Deputy Controller and Mr. Ranjit Kr. Hazarika, Assistant Deputy Controller, Civil Defense, Jorhat along with their staff were the Resource Persons for the both day.