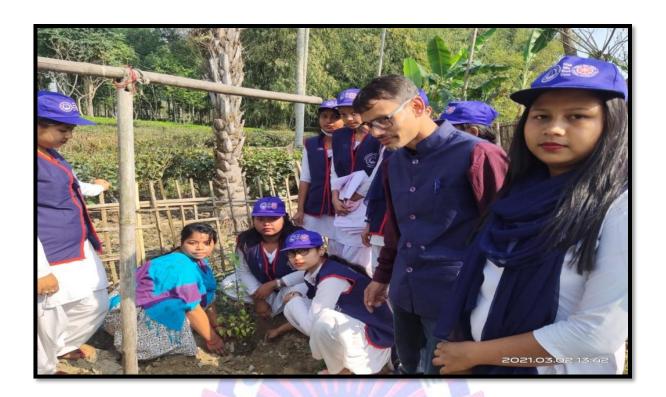

2. The NSS wing organized three days special camp "Plantation cum Cleanliness" in Tipamiagaon, Teok on 02/03/2021. The volunteers planted fruit plant in the households of the village and encourage the villagers to up bring the plant properly.