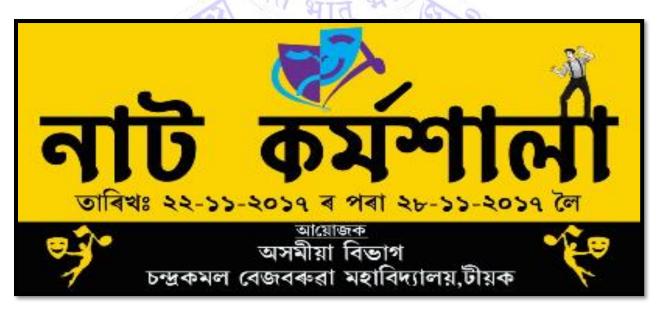

Photo- Resource Person Benudhar Borah during the workshop

**Photo- Participants during the workshop** 

2. A one week '**Drama Workshop'** was organized by the Dept. of Assamese from 22<sup>n</sup> November 2017 to 28<sup>th</sup> November 2017 at C.K.B College, Teok. The Resource Person were Mr. Debabrata Mahanta, Principal of Jorhat Natya Vidyalaya and Mr. Diper Hazarika, Prominent theatre worker from Jorhat.