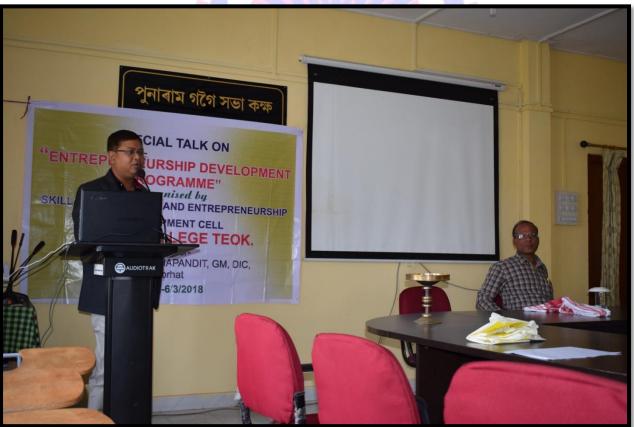

4. A Special Talk was organized by Skill Enhancement and Entrepreneurship Development Cell on 06/03/2018 on the topic "Role of District Industries Centre (DIC) in promoting Entrepreneurship among the Unemployed Youth". The resource person for the same was Mr. Rajib Sabhapandit, Director, DIC, Jorhat. In this talk, he delivered how DIC plays a role in order to provide assistance to the budding entrepreneurs. He mentioned about the procedure to submit a project to DIC to undertake any entrepreneurial activity, how to formulate a plan and project to start a business enterprise and the various financial assistance under DIC to run an entrepreneurial activity. The details and other facilities offered by DIC were also delivered by the speaker. A total no. of 50 students attended this special talk.