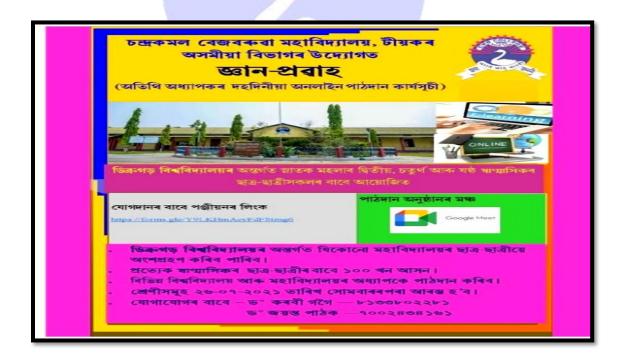

1. With an objective of helping student to develop their concept on Language, Literature, Indian Literature, Comparative Literature, World Literature, Indo Aryan Languages, Assamese Morphology etc. the Department of Assamese of the College has organized the programme named 'GYAN-PRAVAH – Online Teaching Programme" from 26<sup>th</sup> July to 4<sup>th</sup> August, 2021. Further, the students were helped to understand better in Phonetics, Phonology and Phonemics. Dr. Hemanta Sarmah, Department of Assamese North Lakhimpur College, Dr. Gautam Kakoty, Associate Professor, Department of Assamese, Madhabdev University, Dr. Moushumi Rekha Khound, Assistant Professor, Department of Assamese, Namti College were the resource person.