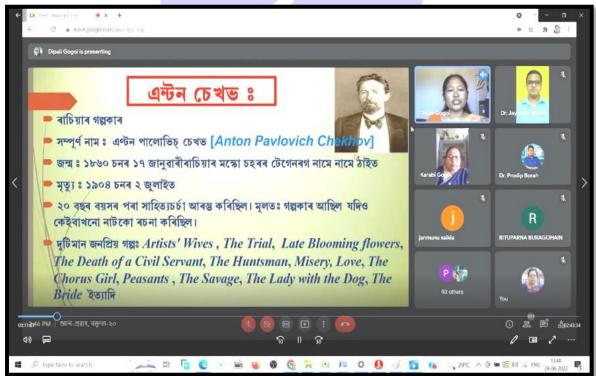

1. With an objective of helping student to develop their concept on Language, Literature, Indian Literature, Comparative Literature, World Literature, Indo Aryan Languages, Assamese Morphology etc. the Department of Assamese of the College has organized the programme named 'GYAN-PRAVAH – Online Teaching Programme" from 26<sup>th</sup> July to 4<sup>th</sup> August, 2021. Further, the students were helped to understand better in Phonetics, Phonology and Phonemics. Dr. Hemanta Sarmah, Department of Assamese North Lakhimpur College, Dr. Gautam Kakoty, Associate Professor, Department of Assamese, Madhabdev University, Dr. Moushumi Rekha Khound, Assistant Professor, Department of Assamese, Namti College were the resource person.