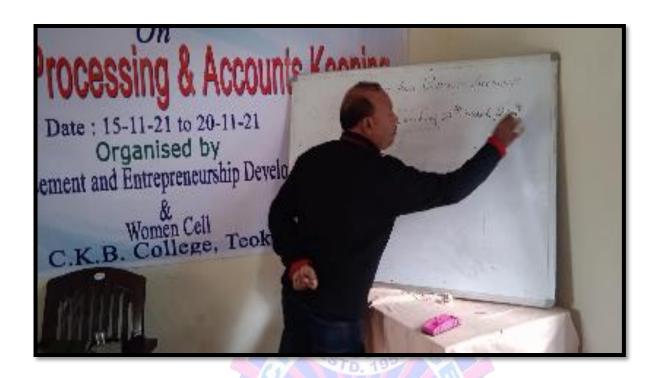

## 17. One week workshop on "Craft, Food Processing and Accounts Keeping" from 15<sup>th</sup> November, 2021 to 20<sup>th</sup> November, 2021

On 19<sup>th</sup> and 20<sup>th</sup> November, 2021 the Women Cell and SEEDC conducted a segment on record-keeping for the members of local SHG at *Gyanmalini Mahila Sangha*, *Jagduar*, *Teok*. The segment aimed to benefit the SHGs in their record-keeping and cash management techniques. There were members from 13 SHGs that took part in the workshop.

2. A one week workshop on *Craft, Food-Processing and Accounts Keeping* from 15th November, 2021 to 20th November, 2021 was organised by Skill Enhancement and Entrepreneurship Development Cell of the College in collaboration with the Women Cell. The programme was divided into three segments- Craft- making, Food Processing and Record Keeping. For craft and food processing workshop, participants were the students of the institution. They were able to find ways to be self-dependent and self-sufficient through the workshop. For the third part of the event the women from local SHGs were incorporated in tunning with the community development programme of the college. They were given training on record keeping helping themselves while managing the SHG.