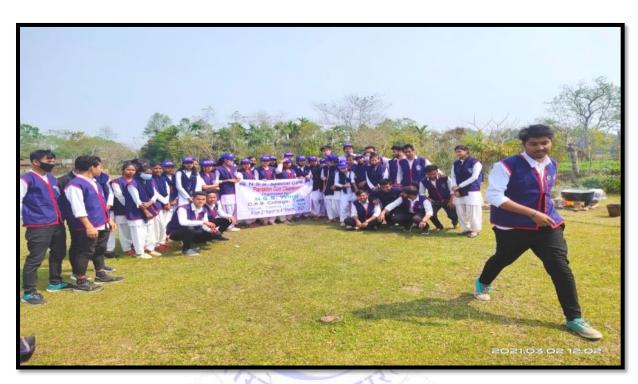

2. The NSS wing organized three days special camp "Plantation cum Cleanliness" in Tipamiagaon, Teok on 02/03/2021. The volunteers planted fruit plant in the households of the village and encourage the villagers to up bring the plant properly.