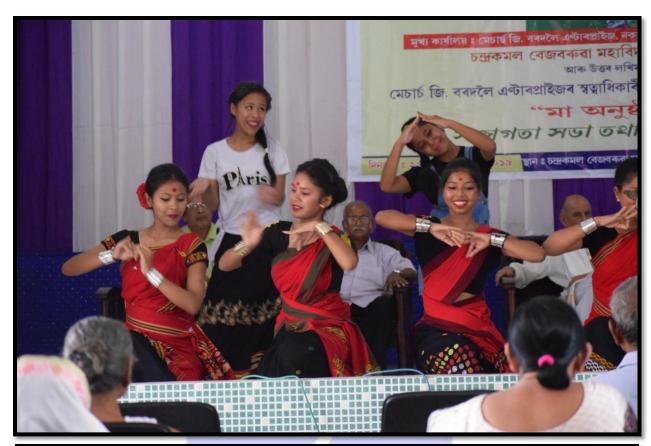

#### **MAA ANUSTHAN**

#### **UNSUNG LEADERS**

An awareness programme was organized by Sjt. Gobinda Bordoloi, Owner, G. Bordoloi Enterprise Ltd. on 26th June, 2019 at the college premise in collaboration with Institutional Values and Best Practice Criterion Committee of the college. The aim of this programme was to provide a token of love to the mothers of the community for their immense contribution in building a generation of the society. It has instilled love and sense for the mothers by the students and the fellow presents in the meeting. Local mothers were invited to the college and feted by Sjt. Bordoloi.