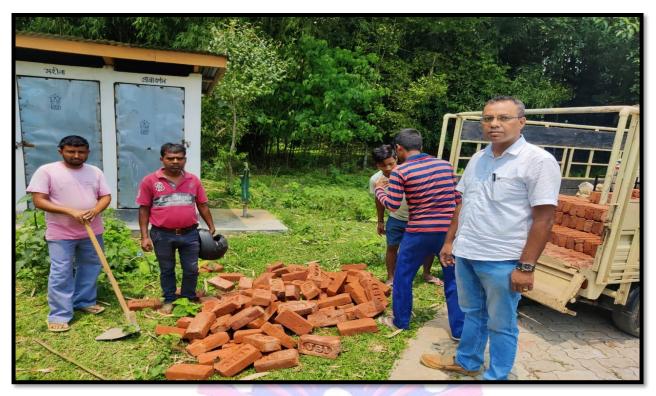

### 25. Construction of Dustbin in Nurtured villages

To motivate the local community to keep their surroundings green and clean the Eco-Club of the College has taken plan to construct **dustbin** (Size-3  $\times$  3 sq feet) in the Nurtured Villages of College.

Photo: Construction of Dustbin under Green and Clean Campaign of College, 19-05-2022

Photo: Supply of materials for construction of Dustbin under Green and Clean Campaign of College, 20-05-2022

Photo: Construction of Dustbin under Green and Clean Campaign of College, 20-05-2022